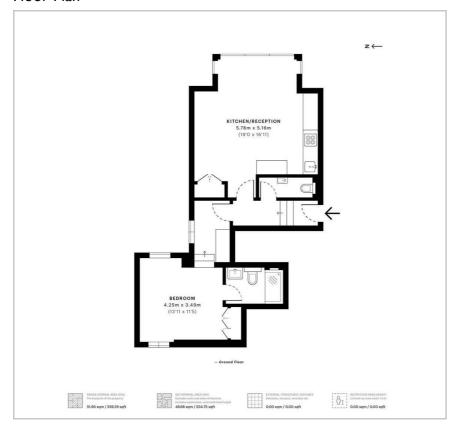

# CHARMILL

RESIDENTIAL



#### Floor Plan



## Area Map



### **Energy Efficiency Graph**





#### Viewing

Please contact us on 020 7046 6275 if you wish to arrange a viewing appointment for this property or require further information.

- One double bedroom
- Open plan kitchen/reception room
- En-suite shower room
- 2.1 34.12 3.13 17 3. 1 33.

Air conditioning

- Guest cloakroom
- Furnished/Unfurnished

A stunning selection of one, two, three & four bedroom apartments set within this brand newly refurbished period conversion on Fitzjohns Avenue NW3. All the apartments have been tastefully refurbished to an excellent standard throughout using high quality fixtures, fittings, and furnishings. Some of the apartments benefit from a private terrace and those that don't, have access to a beautiful landscaped communal garden. Fitzjoh