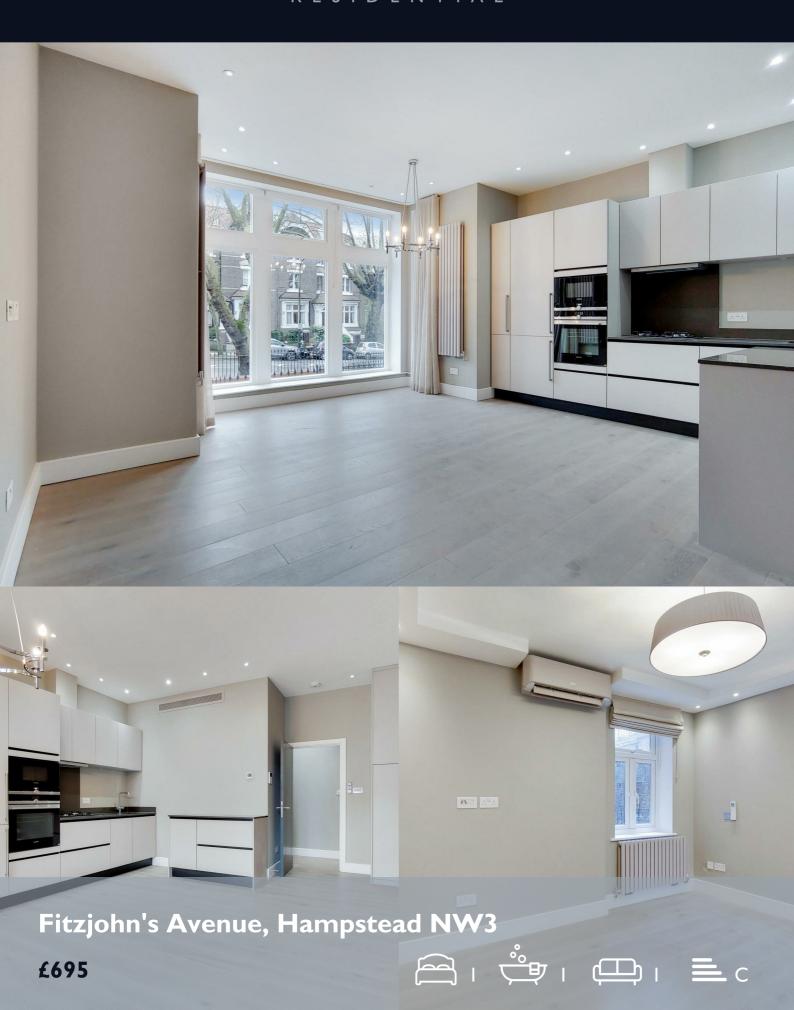

Air conditioning

- Guest cloakroom
- Furnished/Unfurnished

A stunning selection of one, two, three & four bedroom apartments set within this brand newly refurbished period conversion on Fitzjohns Avenue NW3. All the apartments have been tastefully refurbished to an excellent standard throughout using high quality fixtures, fittings, and furnishings. Some of the apartments benefit from a private terrace and those that don't, have access to a beautiful landscaped communal garden. Fitzjohns Avenue is within walking distance to the amenities on Hampstead High Street as well as Finchley Road, with both Finchley Road (Jubilee line) and Swiss Cottage (Jubilee line) Underground stations being less than 0.6 miles away. All apartments can be offered on a Furnished or Unfurnished basis.