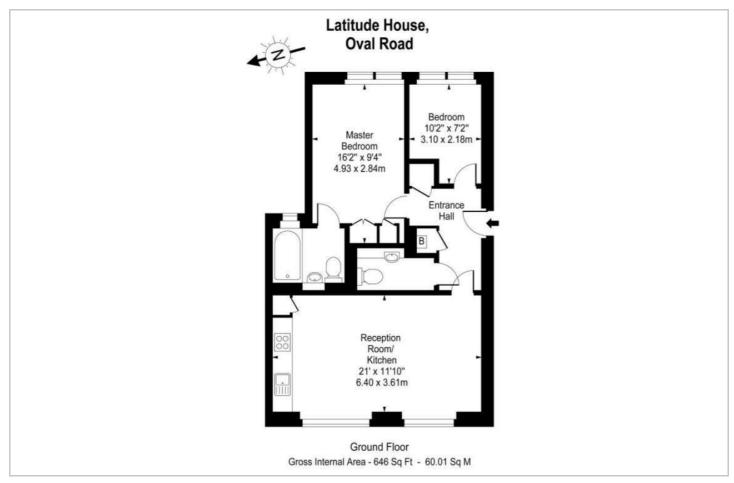

#### Description

A stylish two bedroom ground floor apartment set within a secure apartment block situated moments from Primrose Hill and Regent's Park. This stunning property comprises a principal bedroom, open plan living room with fully fitted kitchen, further bedroom and two modern bathroom suites. The apartment is finished to a very high standard throughout. Latitude House is located close to all the shops, restaurants and cafes of Primrose Hill village together with Primrose Hill itself where unrivalled views of London's skyline can be enjoyed. The vast array of amenities of Camden Town, the famous Camden Market as well as the green open spaces of Regents Park are all just a short stroll away. Camden Town Underground station (Northern line) is just 0.3 miles away and 0.5 miles away you will find Mornington Crescent Underground station (Northern line).

- Two bedrooms
- Two bathrooms
- Open plan kitchen/reception
  room
- Private balcony