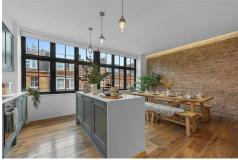

## Great Titchfield Street, London, WIW

A stunning architect-designed two-bedroom apartment located in the heart of Fitzrovia. This third & fourth floor property comprises of two bedrooms, two bathrooms, a spacious fully fitted kitchen, separate reception room and a private roof terrace. Further benefits include underfloor heating, luxury stylish furnishings and fittings, reclaimed timber, Crittal windows and exposed brickwork. This apartment is in excellent decorative order. Great Titchfield Street is just 0.4 miles from both Great Portland Street (Hammersmith & City, Circle and Metropolitan lines) and Goodge Street (Northern Line).

- Two bedrooms
- Two bathrooms
- Private Roof Terrace
- Excellent condition
- Fully fitted kitchen
- · Loft style apartment

FIFTH FLOOR

THIRD FLOOR 748 SQ FT / 69.5 SQ M