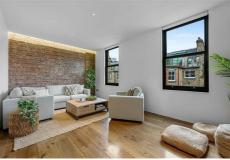

## Great Titchfield Street, London, WIW

A stunning architect-designed two-bedroom apartment located in the heart of Fitzrovia. This third & fourth floor property comprises of two bedrooms, two bathrooms, a spacious fully fitted kitchen, separate reception room and a private roof terrace. Further benefits include underfloor heating, luxury stylish furnishings and fittings, reclaimed timber, Crittal windows and exposed brickwork. This apartment is in excellent decorative order. Great Titchfield Street is just 0.4 miles from both Great Portland Street (Hammersmith & City, Circle and Metropolitan lines) and Goodge Street (Northern Line).

- Two bedrooms
- Two bathrooms
- Private Roof Terrace
- Excellent condition
- Fully fitted kitchen
- · Loft style apartment

FIFTH FLOOR

THIRD FLOOR 748 SQ FT / 69.5 SQ M