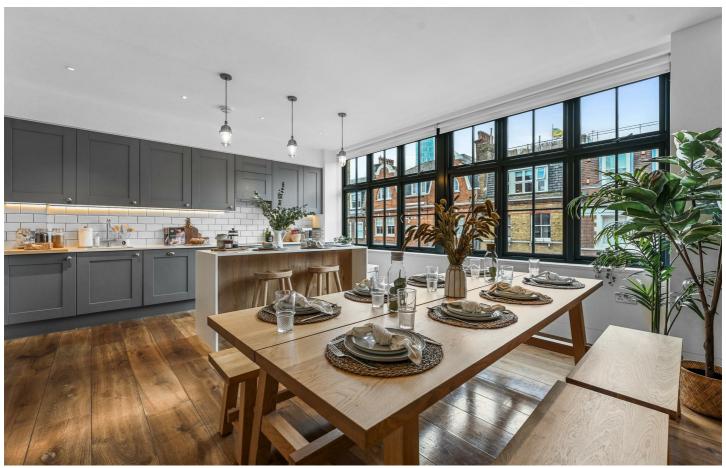

## Great Titchfield Street, London, WIW

A stunning architect-designed two-bedroom apartment located in the heart of Fitzrovia. This third & fourth floor property comprises of two bedrooms, two bathrooms, a spacious fully fitted kitchen, separate reception room and a private roof terrace. Further benefits include underfloor heating, luxury stylish furnishings and fittings, reclaimed timber, Crittal windows and exposed brickwork. This apartment is in excellent decorative order. Great Titchfield Street is just 0.4 miles from both Great Portland Street (Hammersmith & City, Circle and Metropolitan lines) and Goodge Street (Northern Line).

- Two bedrooms
- Two bathrooms
- Private Roof Terrace
- Excellent condition
- Fully fitted kitchen
- · Loft style apartment

FIFTH FLOOR

THIRD FLOOR 748 SQ FT / 69.5 SQ M