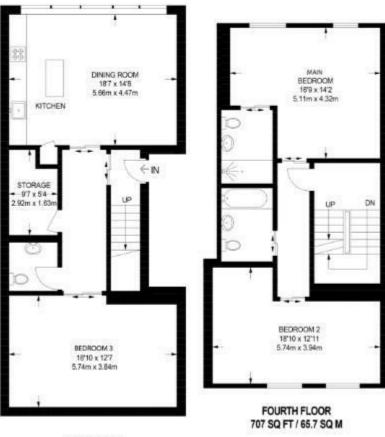

## Great Titchfield Street, London, WIW

A stunning architect-designed two-bedroom apartment located in the heart of Fitzrovia. This third & fourth floor property comprises of two bedrooms, two bathrooms, a spacious fully fitted kitchen, separate reception room and a private roof terrace. Further benefits include underfloor heating, luxury stylish furnishings and fittings, reclaimed timber, Crittal windows and exposed brickwork. This apartment is in excellent decorative order. Great Titchfield Street is just 0.4 miles from both Great Portland Street (Hammersmith & City, Circle and Metropolitan lines) and Goodge Street (Northern Line).

- Two bedrooms
- Two bathrooms
- Private Roof Terrace
- Excellent condition
- Fully fitted kitchen
- · Loft style apartment

FIFTH FLOOR

THIRD FLOOR 748 SQ FT / 69.5 SQ M

## APPROXIMATE GROSS INTERNAL AREA 1455 SQ FT / 135.2 SQ M