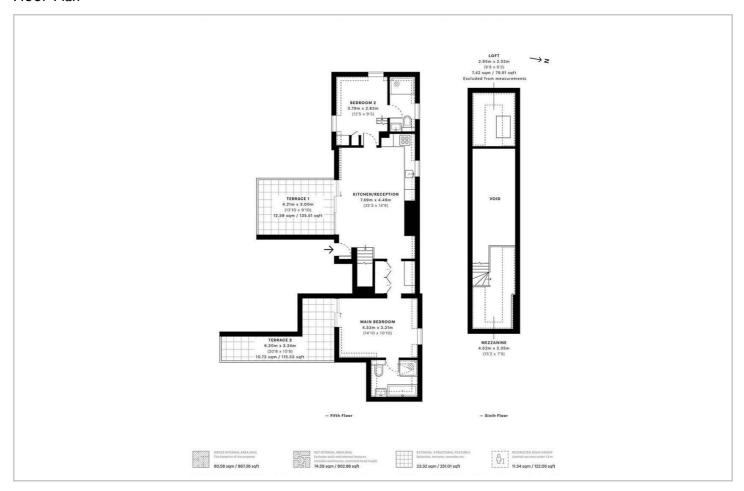

All the apartments have been tastefully refurbished to an excellent standard throughout using high quality fixtures, fittings, and furnishings. Some of the apartments benefit from a private terrace and those that don't, have access to a beautiful landscaped communal garden. Fitzjohns Avenue is within walking distance to the amenities on Hampstead High Street as well as Finchley Road, with both Finchley Road (Jubilee line) and Swiss Cottage (Jubilee line) Underground stations being less than 0.6 miles away. All apartments can be offered on a Furnished or Unfurnished basis.

- Two bedrooms
- En-suite shower room
- Roof Terrace
- Permit parking available
- Open plan kitchen/reception room
- Family bathroom
- Furnished/Unfurnished



### Fitzjohn's Avenue, Hampstead NW3





#### Floor Plan



#### Area Map



#### Viewing

Please contact our Lettings Team on 020 7046 6276 if you wish to arrange a viewing appointment for this property or require further information.

#### Energy Efficiency Graph





These particulars, whilst believed to be accurate are set out as a general outline only for guidance and do not constitute any part of an offer or contract. Intending purchasers should not rely on them as statements of representation of fact, but must satisfy themselves by inspection or otherwise as to their accuracy. No person in this firms employment has the authority to make or give any representation or warranty in respect of the property.

020 7046 6276 • lettings@charmillresidential.co.uk • 51 Maida Vale, Little Venice, London W9 ISD charmillresidential.co.uk