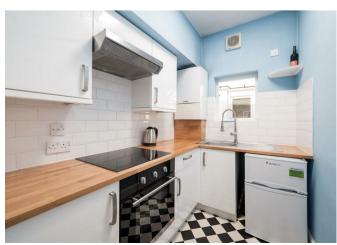

## CHARMILL

RESIDENTIAL

Situated in a charming tree-lined street on the first floor of an attractive period conversion is this bright and well proportioned one bedroom apartment. The property comprises a large reception room with big bay windows which flood the room with natural light and offer lovely views of gardens, a fully fitted kitchen, a double bedroom and a bathroom.