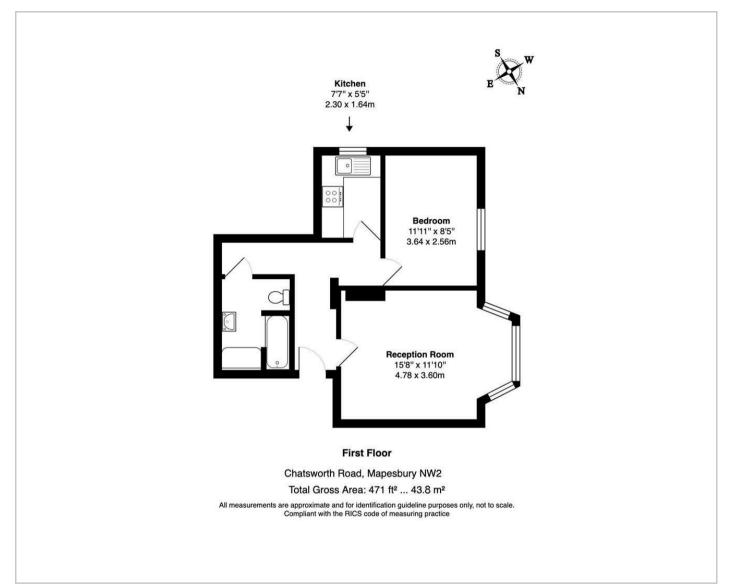

this bright and well proportioned one bedroom apartment. The property comprises a large reception room with big bay windows which flood the room with natural light and offer lovely views of gardens, a fully fitted kitchen, a double bedroom and a bathroom.

Chatsworth Road is ideally located for the vast array of shops, cafes, gastro pubs and restaurants of Willesden Green together with Salusbury Road in Queen's Park. Furthermore the green open spaces of Gladstone Park and Queen's Park are within walking distance. The property is very well positioned for a number of transport links with Willesden Green station and Kilburn station both served by the Jubilee line just 0.2 miles and 0.6 miles away respectively and Brondesbury Park station (North London line) 0.8 miles away.



## Floor Plan



## Area Map



## **Energy Performance Graph**





These particulars, whilst believed to be accurate are set out as a general outline only for guidance and do not constitute any part of an offer or contract. Intending purchasers should not rely on them as statements of representation of fact, but must satisfy themselves by inspection or otherwise as to their accuracy. No person in this firms employment has the authority to make or give any representation or warranty in respect of the property.