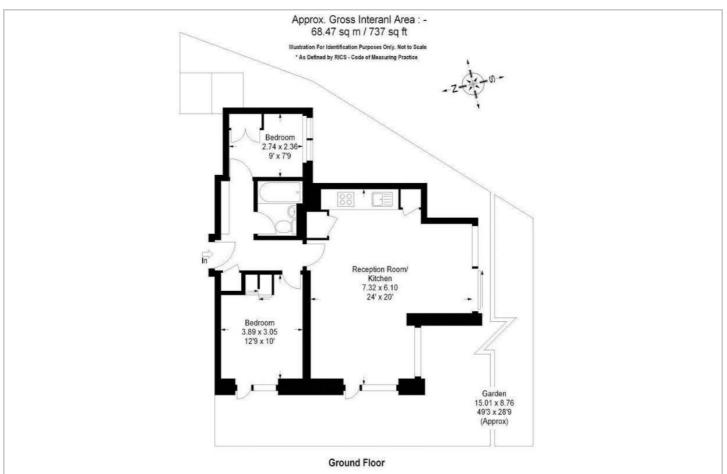

#### Description

A stunning two bedroom ground floor apartment set within a secure apartment block situated moments from Primrose Hill and Regent's Park. This superb property comprises a principal bedroom with built in storage, open plan living room with fully fitted kitchen, further double bedroom and a modern bathroom suite. The apartment further benefits from a large private garden and is finished to a very high standard throughout. Latitude House is located close to all the shops, restaurants and cafes of Primrose Hill village together with Primrose Hill itself where unrivalled views of London's skyline can be enjoyed. The vast array of amenities of Camden Town, the famous Camden Market as well as the green open spaces of Regents Park are all just a short stroll away. Camden Town Underground station (Northern line) is just 0.3 miles away and 0.5 miles away you will find Mornington Crescent Underground station (Northern line).

- Two bedrooms
- One bathroom
- Unfurnished
- Open plan kitchen/reception
  room
- Private garden