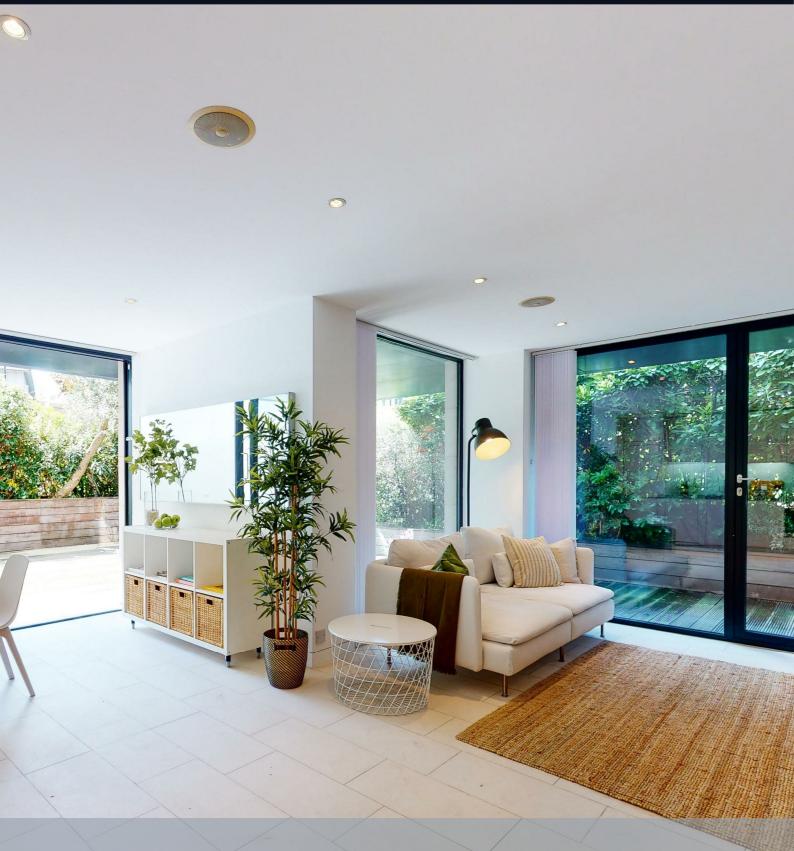

#### Description

A stunning two bedroom ground floor apartment set within a secure apartment block situated moments from Primrose Hill and Regent's Park. This superb property comprises a principal bedroom with built in storage, open plan living room with fully fitted kitchen, further double bedroom and a modern bathroom suite. The apartment further benefits from a large private garden and is finished to a very high standard throughout. Latitude House is located close to all the shops, restaurants and cafes of Primrose Hill village together with Primrose Hill itself where unrivalled views of London's skyline can be enjoyed. The vast array of amenities of Camden Town, the famous Camden Market as well as the green open spaces of Regents Park are all just a short stroll away. Camden Town Underground station (Northern line) is just 0.3 miles away and 0.5 miles away you will find Mornington Crescent Underground station (Northern line).

- Two bedrooms
- One bathroom
- Unfurnished
- Open plan kitchen/reception
  room
- Private garden