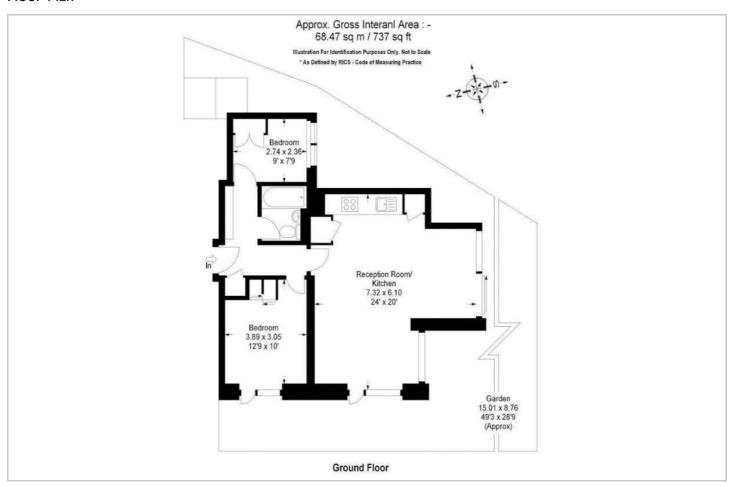

kitchen, further double bedroom and a modern bathroom suite. The apartment further benefits from a large private garden and is finished to a very high standard throughout. Latitude House is located close to all the shops, restaurants and cafes of Primrose Hill village together with Primrose Hill itself where unrivalled views of London's skyline can be enjoyed. The vast array of amenities of Camden Town, the famous Camden Market as well as the green open spaces of Regents Park are all just a short stroll away. Camden Town Underground station (Northern line) is just 0.3 miles away and 0.5 miles away you will find Mornington Crescent Underground station (Northern line).

- Two bedrooms
- One bathroom
- Unfurnished
- Open plan kitchen/reception
  room
- Private garden







#### Floor Plan



### Area Map



## Viewing

Please contact our Lettings Team on 020 7046 6276 if you wish to arrange a viewing appointment for this property or require further information.

#### **Energy Efficiency Graph**





These particulars, whilst believed to be accurate are set out as a general outline only for guidance and do not constitute any part of an offer or contract. Intending purchasers should not rely on them as statements of representation of fact, but must satisfy themselves by inspection or otherwise as to their accuracy. No person in this firms employment has the authority to make or give any representation or warranty in respect of the property.

020 7046 6276 • lettings@charmillresidential.co.uk • 51 Maida Vale, Little Venice, London W9 ISD charmillresidential.co.uk