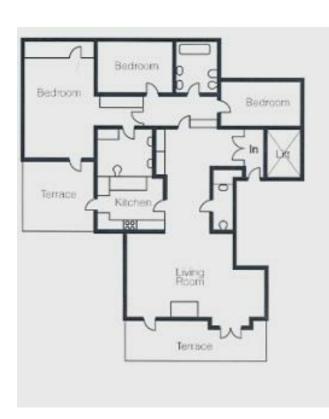

## THREE BEDROOM PENTHOUSE FOURTH FLOOR

1646 SQ FT / 153 SQ M

Please note that this is a sample floor plan and actual room layout may vary