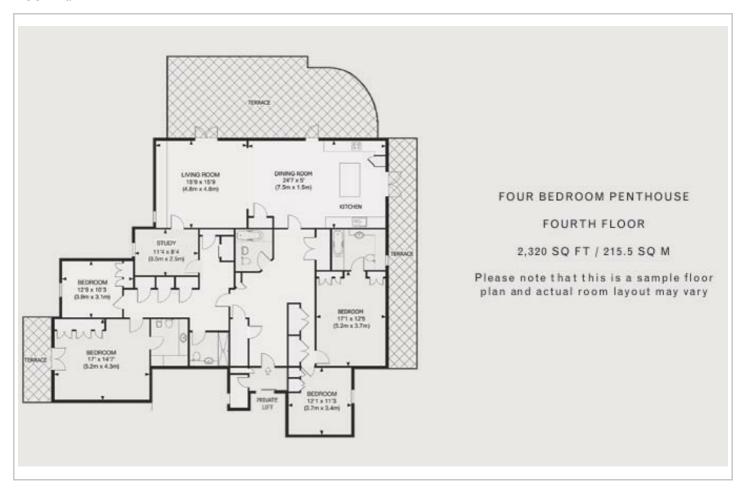

#### Floor Plan

#### **Description**

December 2024 rates: £925+VAT per night (SHORT TERM) January 2025 rates: £825+VAT per night (For long stays 90+ nights)

Situated on the top floor and offering stunning views of the beautifully manicured communal garden. Europa House's recently refurbished Four-Bedroom Penthouse  $(2,320\ SQ\ FT\ /\ 215.5\ SQ\ M)$  is directly accessible by a lift. The luxuriously large, open living and dining area offers access to a tranquil terrace.