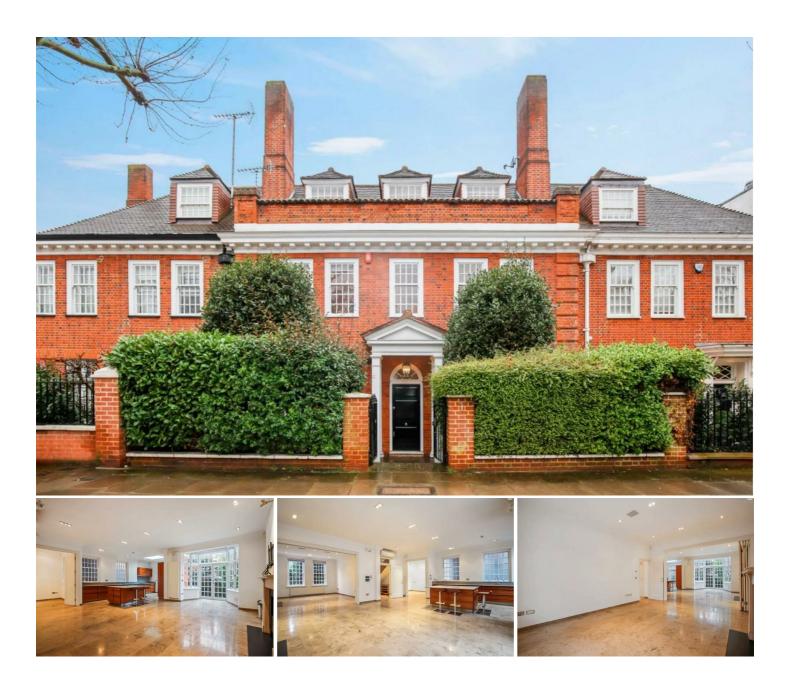

## Hamilton Terrace, St John's Wood NW8

Situated on one of St John's Wood's most prestigious streets! This one of its kind, beautiful six-bedroom period residence (3160 sqft) has become available offering modern and lateral space at Hamilton Terrace.

This period home comprises of six double bedrooms and four bathrooms, including two en-suites, and a guest WC.

The natural stone flooring and underfloor heating on the ground floor, complemented by walnut wood flooring on the top two floors, ensures warmth and comfort throughout.

The property benefits with a large fitted granite-top designer eat-in kitchen, equipped with Siemens built-in appliances, perfect for entertaining or enjoying family meals. Enjoy the versatility of open-plan living with an open-plan kitchen-family room, as well as additional formal dining and reception rooms, providing ample space for relaxation, entertaining, and creating cherished memories.