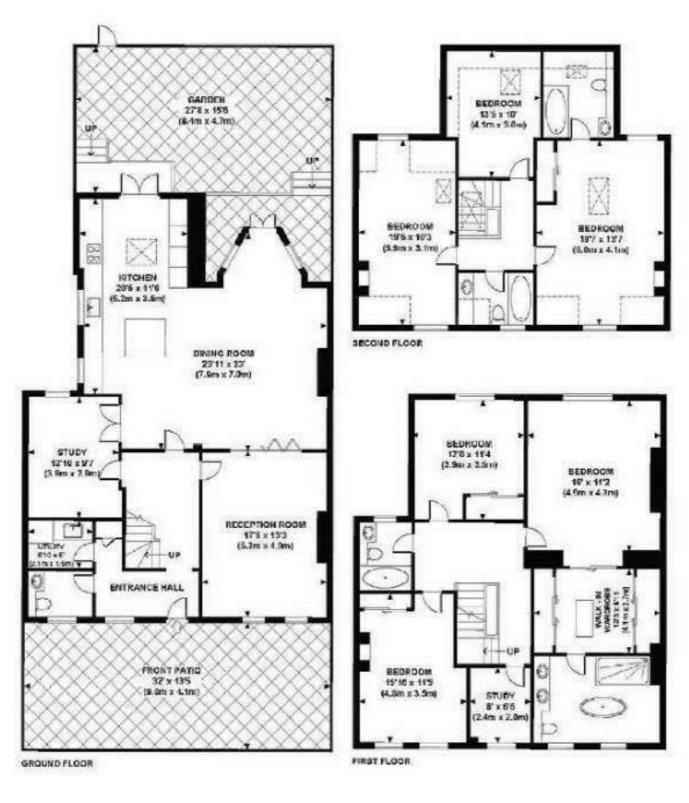

This period home comprises of six double bedrooms and four bathrooms, including two en-suites, and a guest WC.

The natural stone flooring and underfloor heating on the ground floor, complemented by walnut wood flooring on the top two floors, ensures warmth and comfort throughout.

The property benefits with a large fitted granite-top designer eat-in kitchen, equipped with Siemens built-in appliances, perfect for entertaining or enjoying family meals. Enjoy the versatility of open-plan living with an open-plan kitchen-family room, as well as additional formal dining and reception rooms, providing ample space for relaxation, entertaining, and creating cherished memories.

Master bedroom suite includes a walk-in wardrobe, and an en-suite bathroom featuring a freestanding bath, shower, double vanity, and even a TV for added luxury. The property offers additional bedrooms and a study on the first floor, and three further bedrooms and two bathrooms on the top floor, offering privacy and comfort for all.

- Six bedrooms
- Four bathrooms
- Eat in kitchen
- 3160sq ft
- Walnut wooden flooring
- Walk-in wardrobe