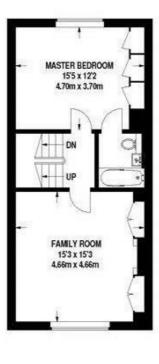

## NORTHWICK TERRACE, NW8

GROUND FLOOR FIRST FLOOR SECOND FLOOR

APPROXIMATE GROSS INTERNAL FLOOR AREA 1592 SQ FT / 147.9 SQ M