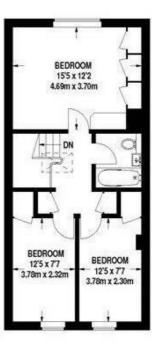

## NORTHWICK TERRACE, NW8

GROUND FLOOR FIRST FLOOR SECOND FLOOR

APPROXIMATE GROSS INTERNAL FLOOR AREA 1592 SQ FT / 147.9 SQ M