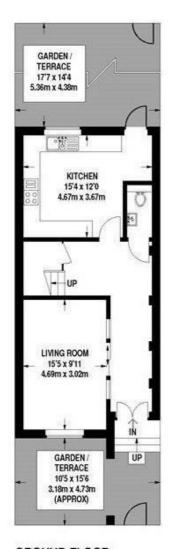

## NORTHWICK TERRACE, NW8

GROUND FLOOR FIRST FLOOR SECOND FLOOR

APPROXIMATE GROSS INTERNAL FLOOR AREA 1592 SQ FT / 147.9 SQ M