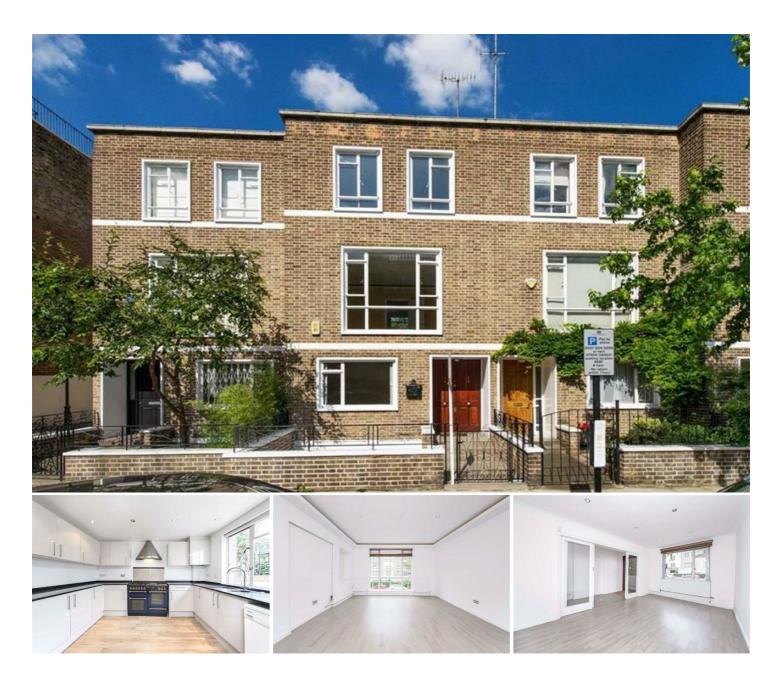

## **Northwick Terrace NW8**

A beautifully refurbished four bedroom townhouse on Northwick Terrace. This charming house is arranged over three floors and comprises two reception rooms, separate fully fitted eat in kitchen, four double bedrooms, two bathrooms, guest cloakroom, private patio and a secure lock up garage. The house is located 0.4 miles from Warwick Avenue Underground station (Bakerloo line) and a short walk from the shops, cafes and restaurants on Clifton Road and Regents Canal. Paddington station is also within easy reach, offering Circle, District, Bakerloo and Hammersmith & City lines together with National Rail services and the Heathrow Express providing access to Heathrow Airport in 15 minutes.

- Four bedrooms
- Two bathrooms
- Patio
- Garage
- Eat in kitchen