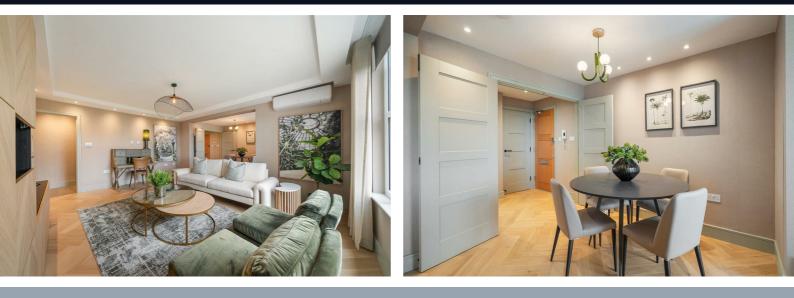

#### Description

A superb three double bedroom apartment available furnished within this gated purpose built block in St John's Wood. The apartment is set on the sixth floor and comprises a principal bedroom with en-suite bathroom, two further double bedrooms, family shower room, fully fitted integrated kitchen and a large reception/dining room. The apartment further benefits from air conditioning and a 24 hour porter. St John's Wood is one of the most sought after residential areas in London, situated next to Regent's Park offering a peaceful village atmosphere but yet only minutes from London's West End. The apartment is conveniently located for the shopping and transport facilities of St John's Wood and Swiss Cottage (Jubilee line).

- Three bedrooms
- Not suitable for 3 sharers
- 6th floor
- Heating & Hotwater included
- Three bathrooms
- 24 hour porter
- Lift