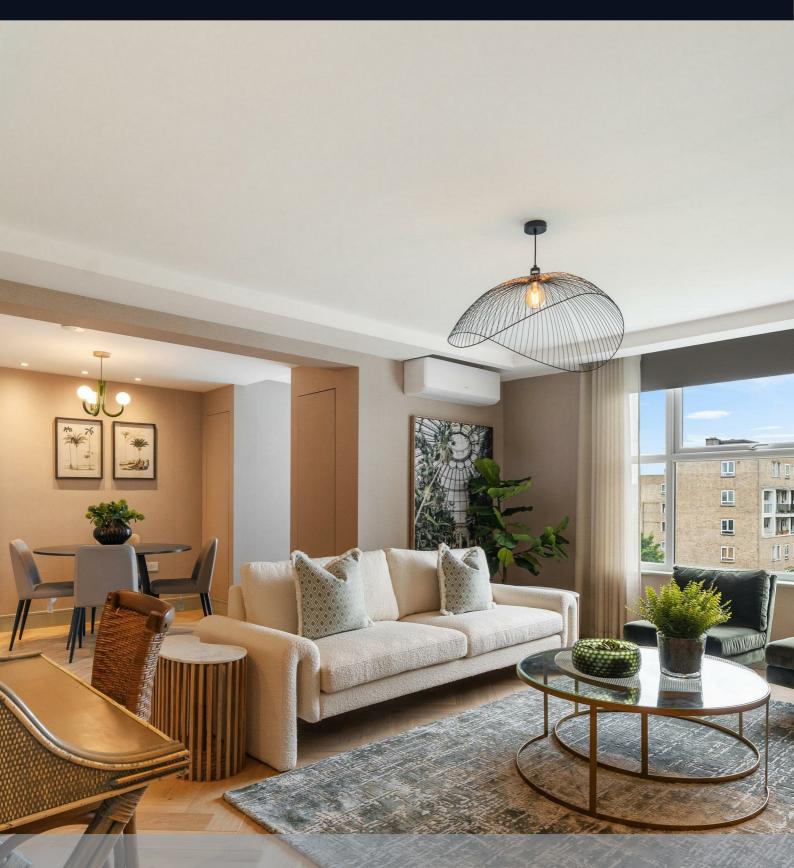

#### Description

A superb three double bedroom apartment available furnished within this gated purpose built block in St John's Wood. The apartment is set on the sixth floor and comprises a principal bedroom with en-suite bathroom, two further double bedrooms, family shower room, fully fitted integrated kitchen and a large reception/dining room. The apartment further benefits from air conditioning and a 24 hour porter. St John's Wood is one of the most sought after residential areas in London, situated next to Regent's Park offering a peaceful village atmosphere but yet only minutes from London's West End. The apartment is conveniently located for the shopping and transport facilities of St John's Wood and Swiss Cottage (Jubilee line).

- Three bedrooms
- Not suitable for 3 sharers
- 6th floor
- Heating & Hotwater included
- Three bathrooms
- 24 hour porter
- Lift