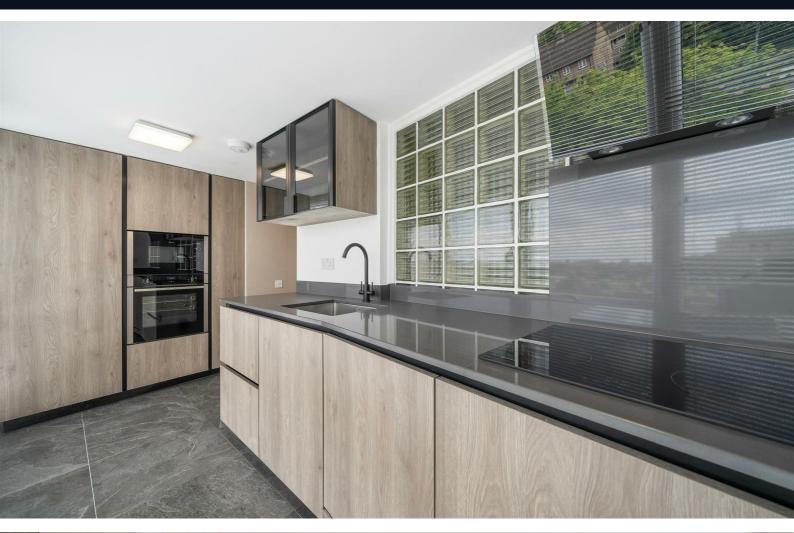

#### Description

A superb three double bedroom apartment available furnished within this gated purpose built block in St John's Wood. The apartment is set on the sixth floor and comprises a principal bedroom with en-suite bathroom, two further double bedrooms, family shower room, fully fitted integrated kitchen and a large reception/dining room. The apartment further benefits from air conditioning and a 24 hour porter. St John's Wood is one of the most sought after residential areas in London, situated next to Regent's Park offering a peaceful village atmosphere but yet only minutes from London's West End. The apartment is conveniently located for the shopping and transport facilities of St John's Wood and Swiss Cottage (Jubilee line).