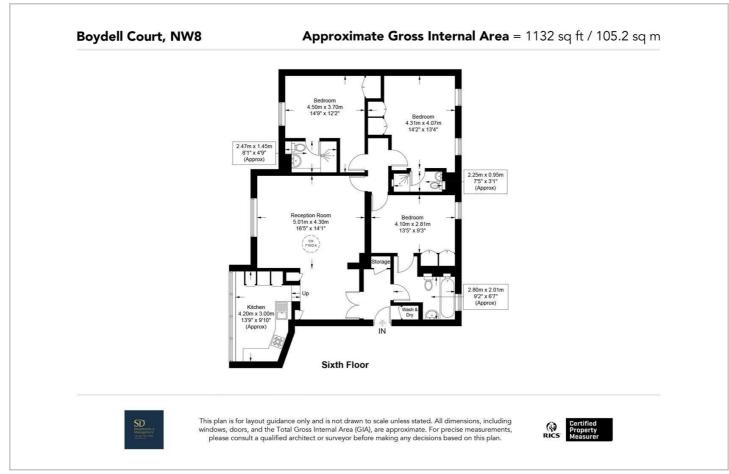

#### Description

A superb three double bedroom apartment available furnished within this gated purpose built block in St John's Wood. The apartment is set on the sixth floor and comprises a principal bedroom with en-suite bathroom, two further double bedrooms, family shower room, fully fitted integrated kitchen and a large reception/dining room. The apartment further benefits from air conditioning and a 24 hour porter. St John's Wood is one of the most sought after residential areas in London, situated next to Regent's Park offering a peaceful village atmosphere but yet only minutes from London's West End. The apartment is conveniently located for the shopping and transport facilities of St John's Wood and Swiss Cottage (Jubilee line).

- Three bedrooms
- Not suitable for 3 sharers
- 6th floor
- Heating & Hotwater included
- Three bathrooms
- 24 hour porter
- Lift