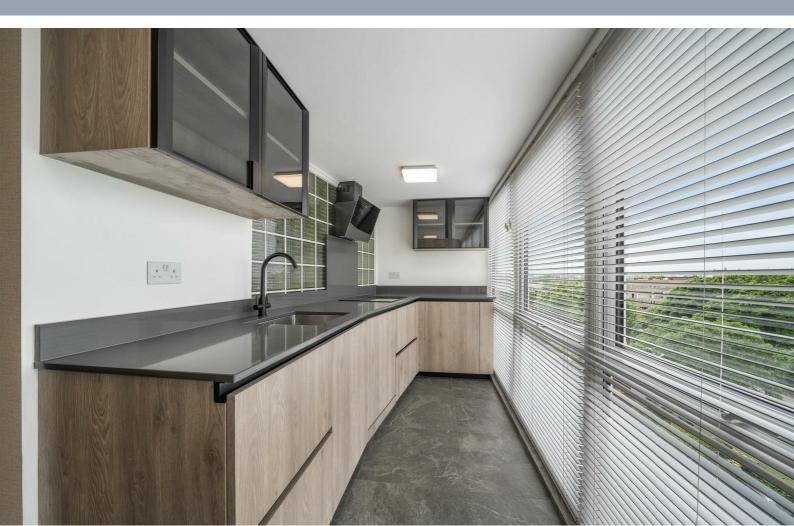

#### Description

A superb three double bedroom apartment available furnished within this gated purpose built block in St John's Wood. The apartment is set on the sixth floor and comprises a principal bedroom with en-suite bathroom, two further double bedrooms, family shower room, fully fitted integrated kitchen and a large reception/dining room. The apartment further benefits from air conditioning and a 24 hour porter. St John's Wood is one of the most sought after residential areas in London, situated next to Regent's Park offering a peaceful village atmosphere but yet only minutes from London's West End. The apartment is conveniently located for the shopping and transport facilities of St John's Wood and Swiss Cottage (Jubilee line).