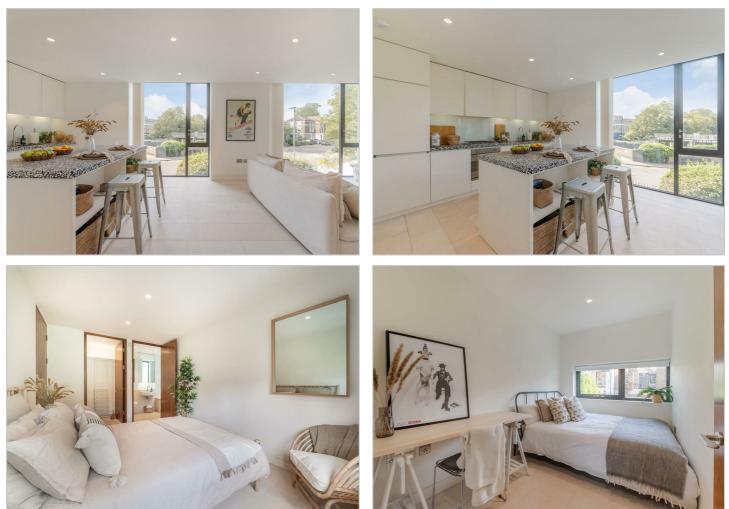

### £950

A stylish two bedroom apartment set within a secure apartment block situated moments from Primrose Hill and Regent's Park. This stunning property comprises a principal bedroom, open plan living room with fully fitted kitchen, further bedroom and two modern bathroom suites. The apartment further benefits from a walk-in dressing room and is finished to a very high standard throughout. Latitude House is located close to all the shops, restaurants and cafes of Primrose Hill village together with Primrose Hill itself where unrivalled views of London's skyline can be enjoyed. The vast array of amenities of Camden Town, the famous Camden Market as well as the green open spaces of Regents Park are all just a short stroll away. Camden Town Underground station (Northern line) is just 0.3 miles away and 0.5 miles away you will find Momington Crescent Underground station (Northern line).

- Two bedrooms
- Open plan kitchen/reception room

**罗**2 〇〇

• Two bathrooms

Walk-in dressing room

Floor to ceiling windows