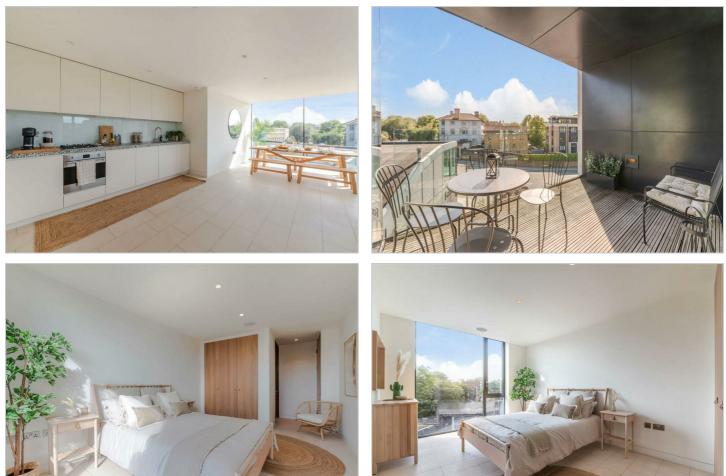

## Oval Road, Primrose Hill NWI £1,250

A stunning three bedroom apartment set within a secure apartment block situated moments from Primrose Hill and Regent's Park. This superb property comprises a principal bedroom with built in storage and an en-suite, open plan living room with fully fitted kitchen, two further bedrooms and a modern bathroom suite. The apartment further benefits from floor to ceiling windows, a private balcony and is finished to a very high standard throughout. Latitude House is located close to all the shops, restaurants and cafes of Primrose Hill village together with Primrose Hill itself where unrivalled views of London's skyline can be enjoyed. The vast array of amenities of Camden Town, the famous Camden Market as well as the green open spaces of Regents Park are all just a short stroll away. Camden Town Underground station (Northern line) is just 0.3 miles away and 0.5 miles away you will find Mornington Crescent Underground station (Northern line).

- Three bedrooms
- Open plan kitchen/reception room

- Two bathrooms
- Private balcony

• Lift

Floor to ceiling windov