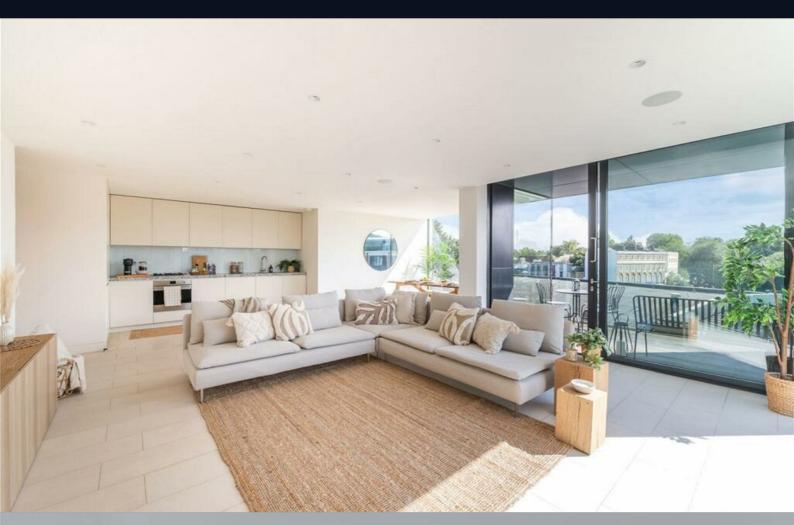

## Oval Road, Primrose Hill NWI £1,250

A stunning three bedroom apartment set within a secure apartment block situated moments from Primrose Hill and Regent's Park. This superb property comprises a principal bedroom with built in storage and an en-suite, open plan living room with fully fitted kitchen, two further bedrooms and a modern bathroom suite. The apartment further benefits from floor to ceiling windows, a private balcony and is finished to a very high standard throughout. Latitude House is located close to all the shops, restaurants and cafes of Primrose Hill village together with Primrose Hill itself where unrivalled views of London's skyline can be enjoyed. The vast array of amenities of Camden Town, the famous Camden Market as well as the green open spaces of Regents Park are all just a short stroll away. Camden Town Underground station (Northern line) is just 0.3 miles away and 0.5 miles away you will find Mornington Crescent Underground station (Northern line).

- Three bedrooms
- Open plan kitchen/reception room

- Two bathrooms
- Private balcony

• Lift

Floor to ceiling windov