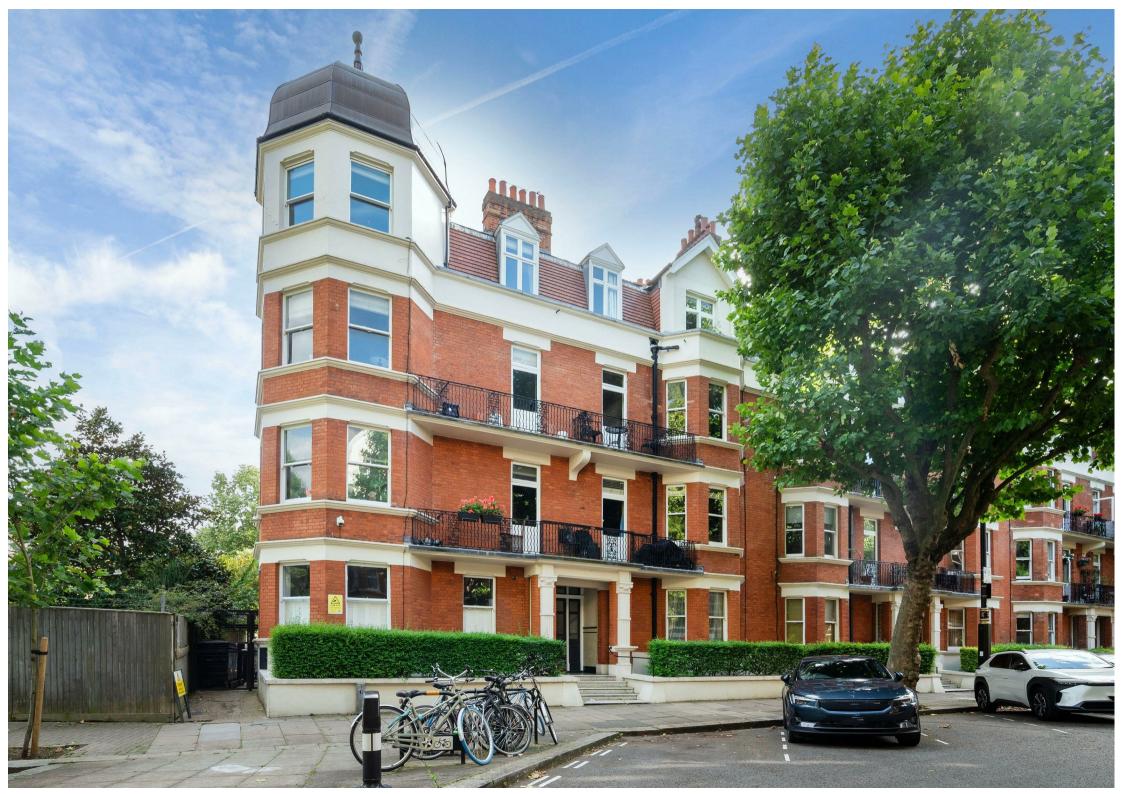

## CHARMILL

RESIDENTIAL

Castellain Road, Maida Vale W9 £875,000 Share of Freehold

Set on the raised ground floor of this desirable mansion block in the heart of Maida Vale is this spacious two bedroom apartment. This charming property comprises a large reception room with big bay windows which flood the room with natural light, a separate fully fitted eat-in kitchen, two double bedrooms and a family bathroom. The apartment further benefits from high ceilings throughout.

Castellain Mansions is situated on Castellain Road which is an attractive tree-lined residential street located moments from the shops, cafes and restaurants on Lauderdale Road, Formosa Street and Elgin Avenue. The green open spaces of Paddington Recreation Ground is also within easy reach and Warwick Avenue station (Bakerloo line) is just 0.3 miles away.