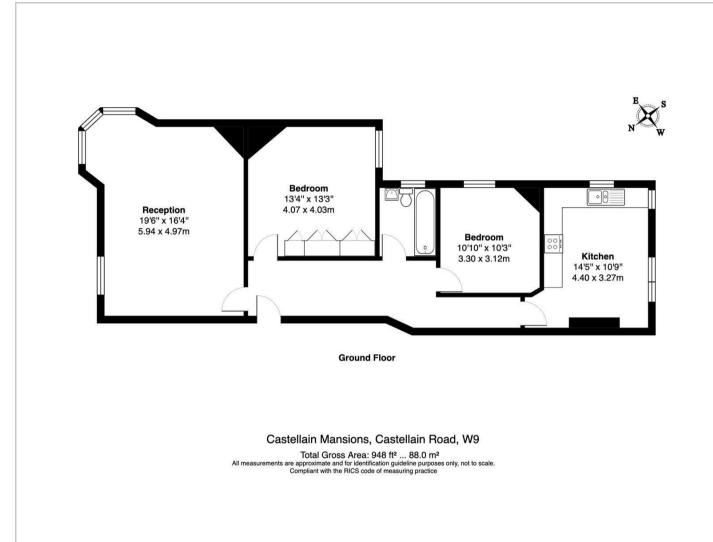

of Freehold









Set on the raised ground floor of this desirable mansion block in the heart of Maida Vale is this spacious two bedroom apartment. This charming property comprises a large reception room with big bay windows which flood the room with natural light, a separate fully fitted eat-in kitchen, two double bedrooms and a family bathroom. The apartment further benefits from high ceilings throughout.

Castellain Mansions is situated on Castellain Road which is an attractive tree-lined residential street located moments from the shops, cafes and restaurants on Lauderdale Road, Formosa Street and Elgin Avenue. The green open spaces of Paddington Recreation Ground is also within easy reach and Warwick Avenue station (Bakerloo line) is just 0.3 miles away.



## Floor Plan Area Map





## **Energy Performance Graph**





These particulars, whilst believed to be accurate are set out as a general outline only for guidance and do not constitute any part of an offer or contract. Intending purchasers should not rely on them as statements of representation of fact, but must satisfy themselves by inspection or otherwise as to their accuracy. No person in this firms employment has the authority to make or give any representation or warranty in respect of the property.