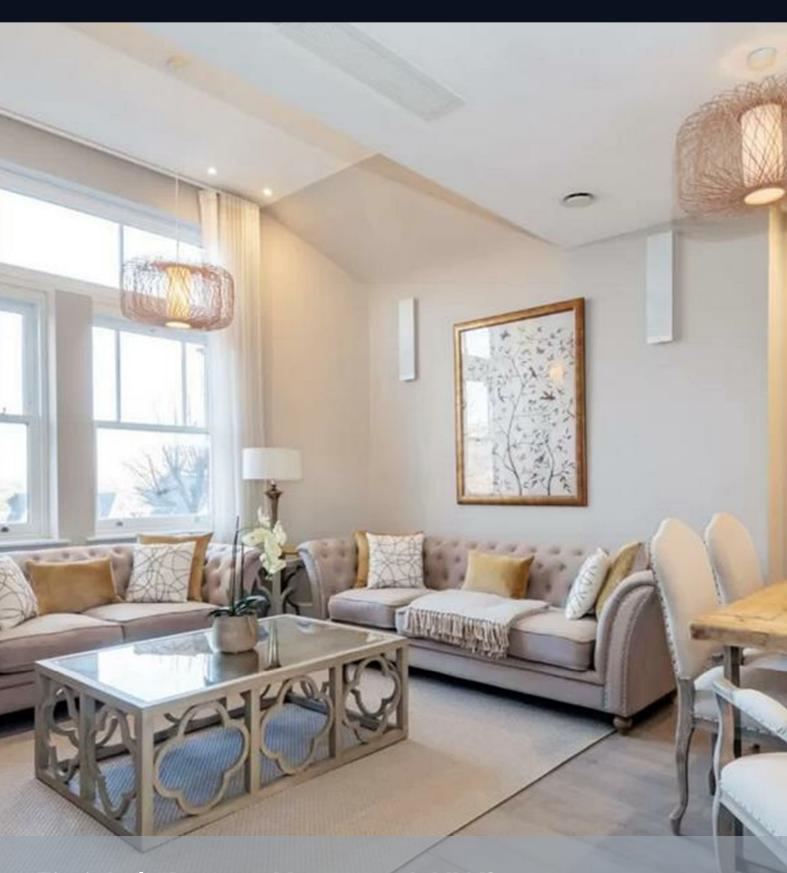

# **Description**

An interior designed three/four double bedroom duplex apartment arranged over the upper two floors of a period residence in the heart of Hampstead Village. This beautifully presented and brand newly refurbished home offers well-proportioned and flexible living space featuring a superb reception room, fully kitted eat-in kitchen, principal bedroom with built-in storage, en-suite shower room and access to a charming balcony, two further double bedroom suites, bedroom four/study, further shower room, guest cloakroom and fantastic storage throughout. The property is ideally located for the fashionable cafes and boutiques of Hampstead Village, together with Hampstead Underground Station (Northern Line).