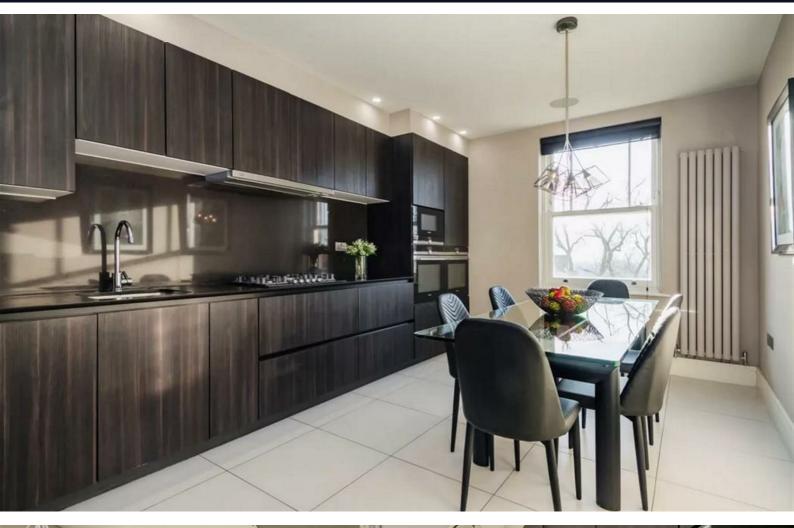

# **Description**

An interior designed three/four double bedroom duplex apartment arranged over the upper two floors of a period residence in the heart of Hampstead Village. This beautifully presented and brand newly refurbished home offers well-proportioned and flexible living space featuring a superb reception room, fully kitted eat-in kitchen, principal bedroom with built-in storage, en-suite shower room and access to a charming balcony, two further double bedroom suites, bedroom four/study, further shower room, guest cloakroom and fantastic storage throughout. The property is ideally located for the fashionable cafes and boutiques of Hampstead Village, together with Hampstead Underground Station (Northern Line).