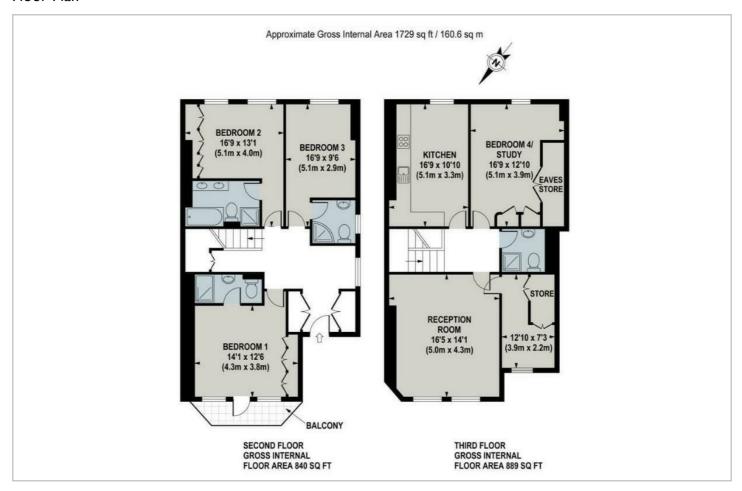

double bedroom duplex apartment arranged over the upper two floors of a period residence in the heart of Hampstead Village. This beautifully presented and brand newly refurbished home offers well-proportioned and flexible living space featuring a superb reception room, fully kitted eat-in kitchen, principal bedroom with built-in storage, en-suite shower room and access to a charming balcony, two further double bedroom suites, bedroom four/study, further shower room, guest cloakroom and fantastic storage throughout. The property is ideally located for the fashionable cafes and boutiques of Hampstead Village, together with Hampstead Underground Station (Northern Line).

- Four bedrooms
- Split level
- Second & Third floors
- Four bathrooms
- Balcony
- Communal Garden







#### Floor Plan



# Area Map



# Viewing

Please contact us on 020 7046 6275 if you wish to arrange a viewing appointment for this property or require further information.

#### Energy Efficiency Graph





These particulars, whilst believed to be accurate are set out as a general outline only for guidance and do not constitute any part of an offer or contract. Intending purchasers should not rely on them as statements of representation of fact, but must satisfy themselves by inspection or otherwise as to their accuracy. No person in this firms employment has the authority to make or give any representation or warranty in respect of the property.