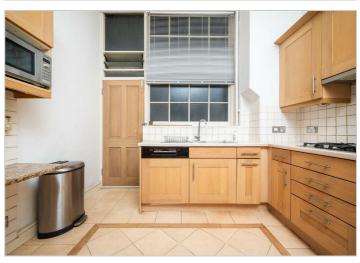

## £1,300

A charming three-bedroom apartment arranged on the ground floor of a stunning purpose-built block opposite Regents Park. The apartment comprises two reception rooms with wooden flooring, principal bedroom with en suite bathroom, two further double bedrooms, family bathroom, guest WC and a fully fitted eat in kitchen. The property further benefits from off street parking. North Gate is located opposite the open spaces of Regent's Park and is just moments away from the boutiques and restaurants of St John's Wood High Street.

- Three bedrooms
- Two bathrooms
- Guest WC
- Ground floor
- 24 hour porter
- Wooden flooring
- Fully fitted kitchen