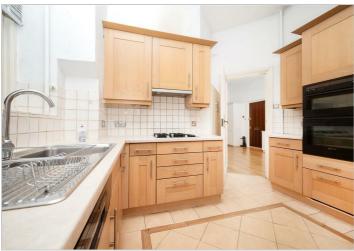

## £1,300

A charming three-bedroom apartment arranged on the ground floor of a stunning purpose-built block opposite Regents Park. The apartment comprises two reception rooms with wooden flooring, principal bedroom with en suite bathroom, two further double bedrooms, family bathroom, guest WC and a fully fitted eat in kitchen. The property further benefits from off street parking. North Gate is located opposite the open spaces of Regent's Park and is just moments away from the boutiques and restaurants of St John's Wood High Street.

- Three bedrooms
- Two bathrooms
- Guest WC
- Ground floor
- 24 hour porter
- Wooden flooring
- Fully fitted kitchen