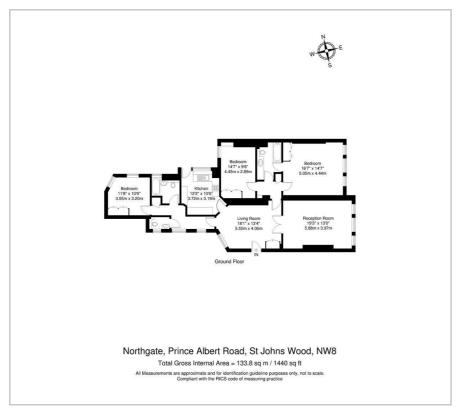

### Floor Plan Area Map

## £1,300

A charming three-bedroom apartment arranged on the ground floor of a stunning purpose-built block opposite Regents Park. The apartment comprises two reception rooms with wooden flooring, principal bedroom with en suite bathroom, two further double bedrooms, family bathroom, guest WC and a fully fitted eat in kitchen. The property further benefits from off street parking. North Gate is located opposite the open spaces of Regent's Park and is just moments away from the boutiques and restaurants of St John's Wood High Street.