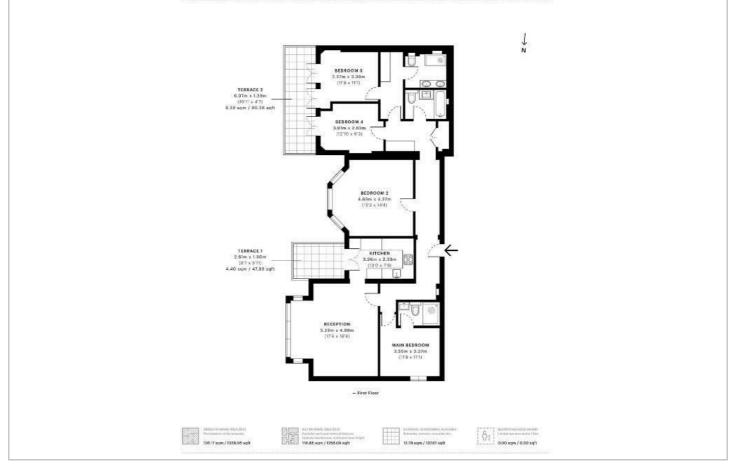

- Four bedrooms
- Reception room
- Private balcony
- Permit parking available
- Four bathrooms
- Fitted kitchen
- Furnished/Unfurnished

### Fitzjohn's Avenue, Hampstead NW3