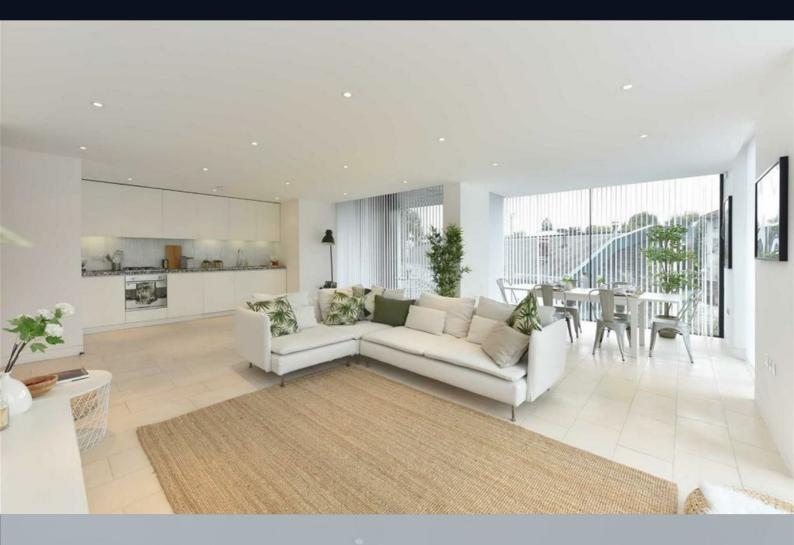

# £1,750

A recently built three-bedroom apartment with two bathrooms set within a stunning luxury block presenting a contemporary and minimal feel. The property boasts floor to ceiling windows, concrete flooring, underfloor heating as well as a large, private decked terrace. The apartment has a large open plan reception/kitchen, perfect for hosting guests and a walk in wardrobe to further compliment the bright principal room which also hosts its' own en-suite bathroom. Excellent local amenities ranging from small shops to supermarkets, as well as Camden Town Station, Mornington Crescent Station and Camden Road Station (all within walking distance).

- Three bedrooms
- Two bathrooms
- Balcony
- Underfloor heating
- Lif