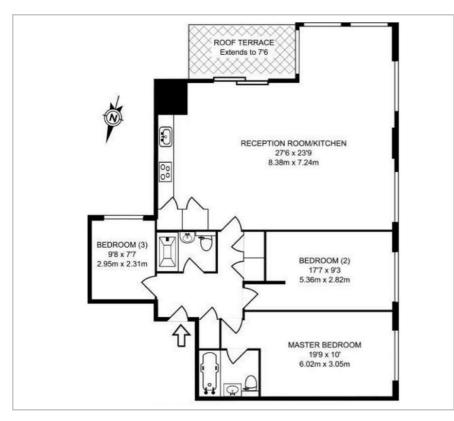

resenting a contemporary and minimal feel. The property boasts floor to ceiling windows, concrete flooring, underfloor heating as well as a large, private decked terrace. The apartment has a large open plan reception/kitchen, perfect for hosting guests and a walk in wardrobe to further compliment the bright principal room which also hosts its' own en-suite bathroom. Excellent local amenities ranging from small shops to supermarkets, as well as Camden Town Station, Mornington Crescent Station and Camden Road Station (all within walking distance).

- Three bedrooms
- Two bathrooms
- Balcony
- Underfloor heating
- Lif

### Viewing

Please contact us on 020 7046 6276 if you wish to arrange a viewing appointment for this property or require further information.







#### Floor Plan Area Map





### Energy Efficiency Graph















These particulars, whilst believed to be accurate are set out as a general outline only for guidance and do not constitute any part of an offer or contract. Intending purchasers should not rely on them as statements of representation of fact, but must satisfy themselves by inspection or otherwise as to their accuracy. No person in this firms employment has the authority to make or give any representation or warranty in respect of the property.

020 7046 6276 • lettings@charmillresidential.co.uk • 51 Maida Vale, Little Venice, London W9 ISD charmillresidential.co.uk