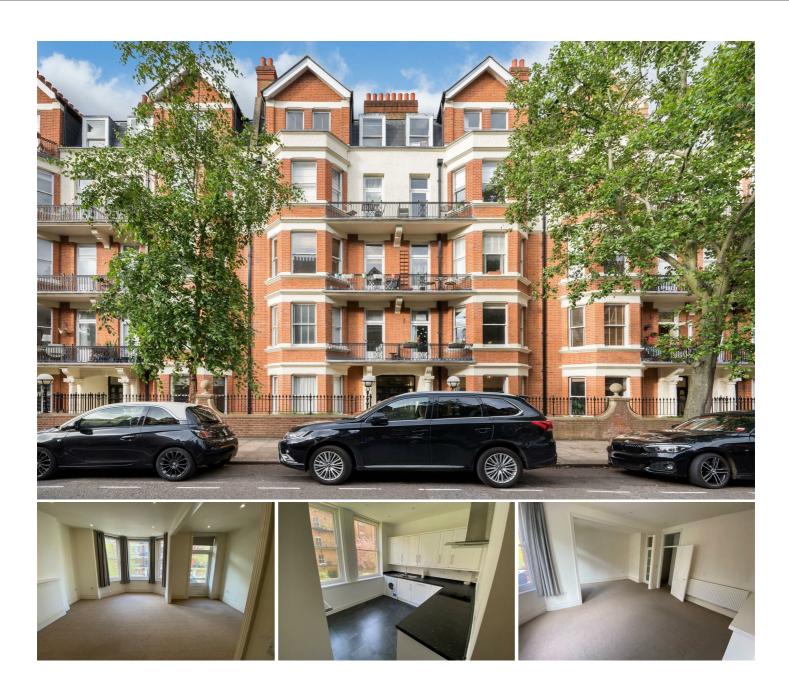

## Wymering Road, Maida Vale W9

A two-bedroom first floor apartment set within an extremely well-maintained mansion block in the heart of Maida Vale. This charming apartment offers high ceilings and comprises a bright double reception room leading to a private terrace, separate fully fitted kitchen, principal bedroom providing ample storage, further double bedroom, and a bathroom suite. The apartment further benefits from access to a well-maintained communal garden. Wymering Mansions is located within walking distance of Maida Vale and Warwick Avenue stations (Bakerloo line). Paddington station is also within easy reach offering Circle, District, Bakerloo and Hammersmith & City lines together with National Rail services and the Heathrow Express providing access to Heathrow Airport in 15 minutes. A range of boutique shops, restaurants and cafes on Lauderdale Road, Formosa Street and Elgin Avenue are also moments away, furthermore, Wymering Mansions is less than 0.1 miles from the beautifully manicured Paddington Recreation Ground.

- Two bedroom's
- Caretaker
- Communal garden
- Balcony
- Mansion Block

First Floor