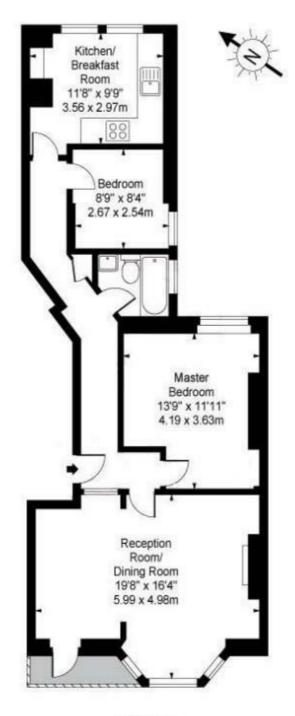

## Wymering Road, Maida Vale W9

A two-bedroom first floor apartment set within an extremely well-maintained mansion block in the heart of Maida Vale. This charming apartment offers high ceilings and comprises a bright double reception room leading to a private terrace, separate fully fitted kitchen, principal bedroom providing ample storage, further double bedroom, and a bathroom suite. The apartment further benefits from access to a well-maintained communal garden. Wymering Mansions is located within walking distance of Maida Vale and Warwick Avenue stations (Bakerloo line). Paddington station is also within easy reach offering Circle, District, Bakerloo and Hammersmith & City lines together with National Rail services and the Heathrow Express providing access to Heathrow Airport in 15 minutes. A range of boutique shops, restaurants and cafes on Lauderdale Road, Formosa Street and Elgin Avenue are also moments away, furthermore, Wymering Mansions is less than 0.1 miles from the beautifully manicured Paddington Recreation Ground.

## Approx Gross Internal Area 800 Sq Ft - 74.32 Sq M