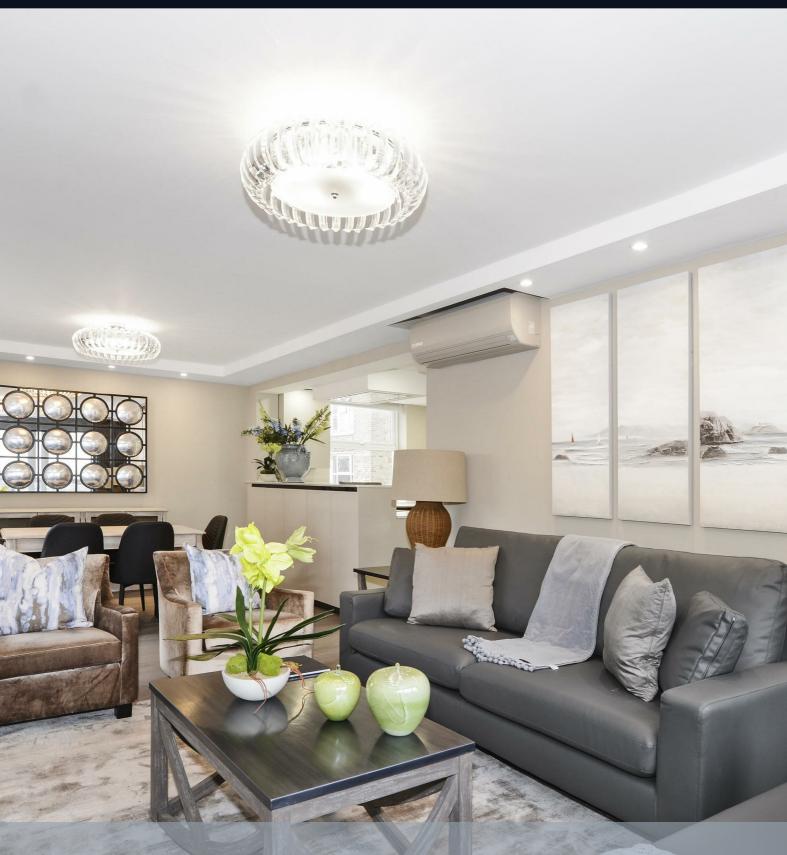

## **Description**

A superb three double bedroom apartment available furnished within this gated purpose built block in St John's Wood. The apartment is set on the sixth floor and comprises a principal bedroom with en-suite bathroom, two further double bedrooms, family shower room, fully fitted integrated kitchen and a large reception/dining room. The apartment further benefits from air conditioning and a 24 hour porter. St John's Wood is one of the most sought after residential areas in London, situated next to Regent's Park offering a peaceful village atmosphere but yet only minutes from London's West End. The apartment is conveniently located for the shopping and transport facilities of St John's Wood and Swiss Cottage (Jubilee line).

- Three bedrooms
- Sixth floor
- Furnished/Unfurnished
- Three bathrooms
- 24 hour porter
- Heating & Hotwater included