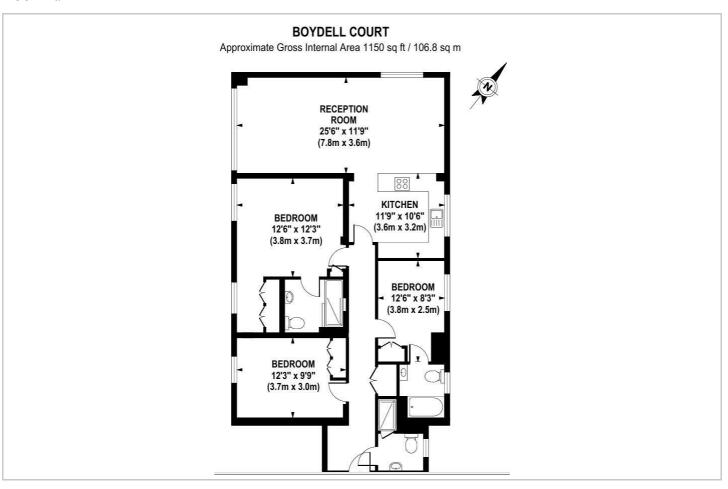

ted purpose built block in St John's Wood. The apartment is set on the sixth floor and comprises a principal bedroom with en-suite bathroom, two further double bedrooms, family shower room, fully fitted integrated kitchen and a large reception/dining room. The apartment further benefits from air conditioning and a 24 hour porter. St John's Wood is one of the most sought after residential areas in London, situated next to Regent's Park offering a peaceful village atmosphere but yet only minutes from London's West End. The apartment is conveniently located for the shopping and transport facilities of St John's Wood and Swiss Cottage (Jubilee line).

- Three bedrooms
- Sixth floor
- Furnished/Unfurnished
- Three bathrooms
- 24 hour porter
- Heating & Hotwater included







#### Floor Plan



### Area Map



## Viewing

Please contact us on 020 7046 6275 if you wish to arrange a viewing appointment for this property or require further information.

## Energy Efficiency Graph





These particulars, whilst believed to be accurate are set out as a general outline only for guidance and do not constitute any part of an offer or contract. Intending purchasers should not rely on them as statements of representation of fact, but must satisfy themselves by inspection or otherwise as to their accuracy. No person in this firms employment has the authority to make or give any representation or warranty in respect of the property.