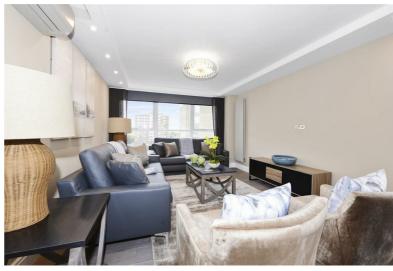

## **Description**

A superb three double bedroom apartment available furnished within this gated purpose built block in St John's Wood. The apartment is set on the sixth floor and comprises a principal bedroom with en-suite bathroom, two further double bedrooms, family shower room, fully fitted integrated kitchen and a large reception/dining room. The apartment further benefits from air conditioning and a 24 hour porter. St John's Wood is one of the most sought after residential areas in London, situated next to Regent's Park offering a peaceful village atmosphere but yet only minutes from London's West End. The apartment is conveniently located for the shopping and transport facilities of St John's Wood and Swiss Cottage (Jubilee line).

- Three bedrooms
- Sixth floor
- Furnished/Unfurnished
- Three bathrooms
- 24 hour porter
- Heating & Hotwater included