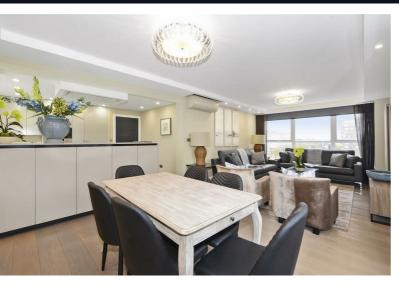

## **Description**

A superb three double bedroom apartment available furnished within this gated purpose built block in St John's Wood. The apartment is set on the sixth floor and comprises a principal bedroom with en-suite bathroom, two further double bedrooms, family shower room, fully fitted integrated kitchen and a large reception/dining room. The apartment further benefits from air conditioning and a 24 hour porter. St John's Wood is one of the most sought after residential areas in London, situated next to Regent's Park offering a peaceful village atmosphere but yet only minutes from London's West End. The apartment is conveniently located for the shopping and transport facilities of St John's Wood and Swiss Cottage (Jubilee line).

- Three bedrooms
- Sixth floor
- Furnished/Unfurnished
- Three bathrooms
- 24 hour porter
- Heating & Hotwater included