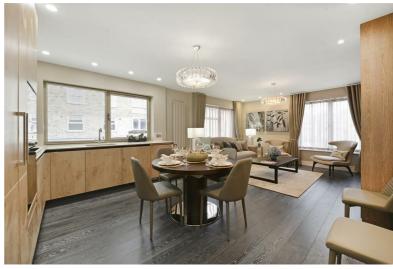

# **Description**

A superb three double bedroom apartment available furnished within this gated purpose built block in St John's Wood. The apartment is set on the first floor and comprises a principal bedroom with en-suite bathroom, two further double bedrooms, family shower room, fully fitted integrated kitchen and a large reception/dining room. The apartment further benefits from air conditioning and a 24 hour porter. St John's Wood is one of the most sought after residential areas in London, situated next to Regent's Park offering a peaceful village atmosphere but yet only minutes from London's West End. The apartment is conveniently located for the shopping and transport facilities of St John's Wood and Swiss Cottage (Jubilee line).