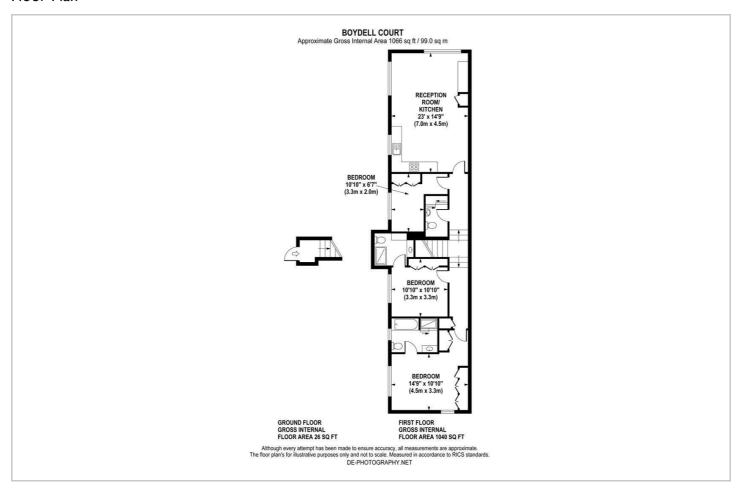

within this gated purpose built block in St John's Wood. The apartment is set on the first floor and comprises a principal bedroom with en-suite bathroom, two further double bedrooms, family shower room, fully fitted integrated kitchen and a large reception/dining room. The apartment further benefits from air conditioning and a 24 hour porter. St John's Wood is one of the most sought after residential areas in London, situated next to Regent's Park offering a peaceful village atmosphere but yet only minutes from London's West End. The apartment is conveniently located for the shopping and transport facilities of St John's Wood and Swiss Cottage (Jubilee line).

- Three bedrooms
- 24 hour porter
- Heating & Hotwater included
- Three bathrooms
- Furnished/Unfurnished







#### Floor Plan



## Area Map



# Viewing

Please contact us on 020 7046 6275 if you wish to arrange a viewing appointment for this property or require further information.

## Energy Efficiency Graph





These particulars, whilst believed to be accurate are set out as a general outline only for guidance and do not constitute any part of an offer or contract. Intending purchasers should not rely on them as statements of representation of fact, but must satisfy themselves by inspection or otherwise as to their accuracy. No person in this firms employment has the authority to make or give any representation or warranty in respect of the property.

020 7046 6275 • sales@charmillresidential.co.uk • 51 Maida Vale, Little Venice, London W9 ISD charmillresidential.co.uk