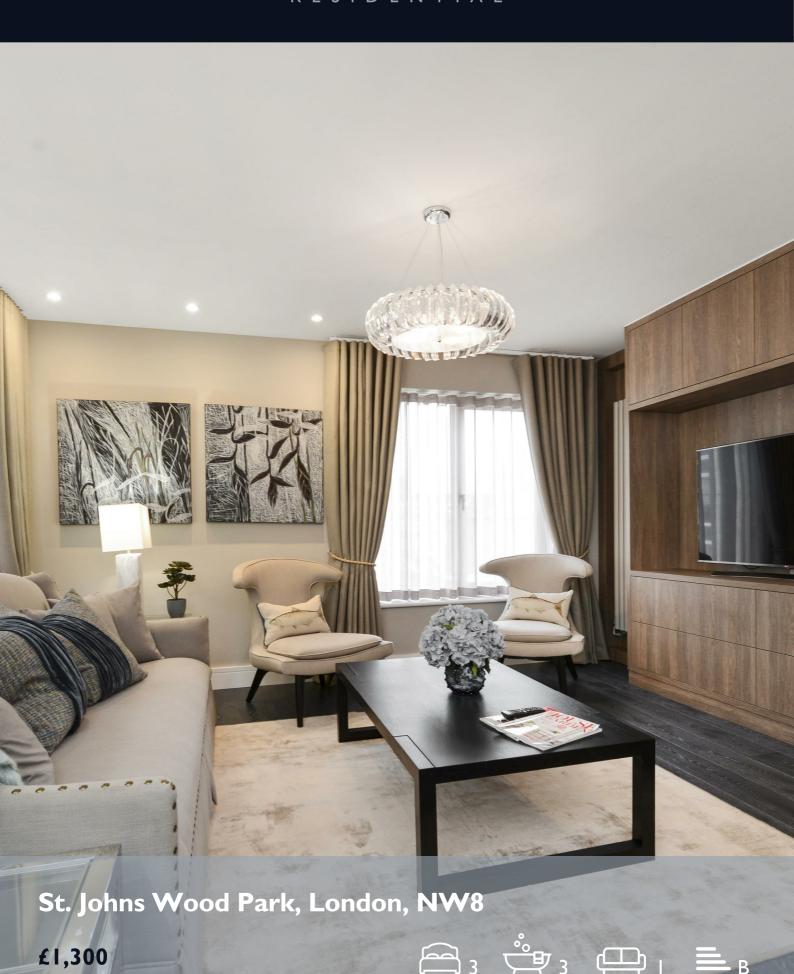

# St. Johns Wood Park

# **Description**

A superb three double bedroom apartment available furnished within this gated purpose built block in St John's Wood. The apartment is set on the first floor and comprises a principal bedroom with en-suite bathroom, two further double bedrooms, family shower room, fully fitted integrated kitchen and a large reception/dining room. The apartment further benefits from air conditioning and a 24 hour porter. St John's Wood is one of the most sought after residential areas in London, situated next to Regent's Park offering a peaceful village atmosphere but yet only minutes from London's West End. The apartment is conveniently located for the shopping and transport facilities of St John's Wood and Swiss Cottage (Jubilee line).

- Three bedrooms
- 24 hour porter
- Heating & Hotwater included
- Three bathrooms
- Furnished/Unfurnished