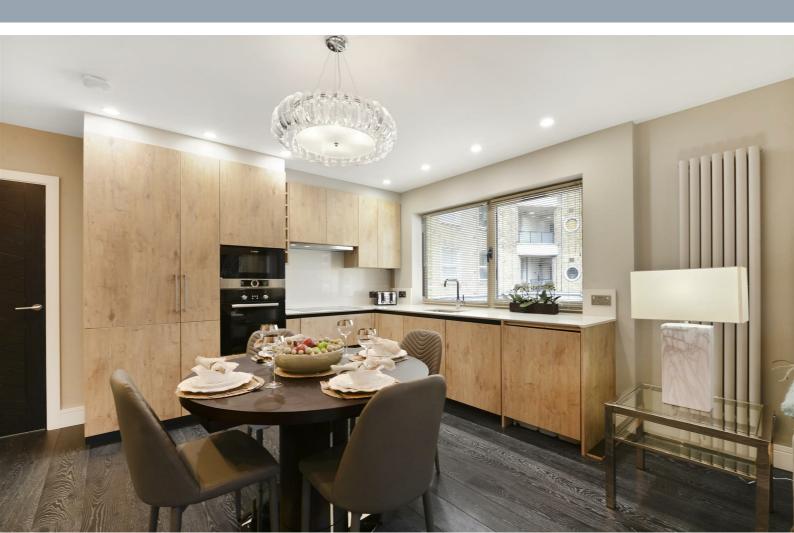

# **Description**

A superb three double bedroom apartment available furnished within this gated purpose built block in St John's Wood. The apartment is set on the first floor and comprises a principal bedroom with en-suite bathroom, two further double bedrooms, family shower room, fully fitted integrated kitchen and a large reception/dining room. The apartment further benefits from air conditioning and a 24 hour porter. St John's Wood is one of the most sought after residential areas in London, situated next to Regent's Park offering a peaceful village atmosphere but yet only minutes from London's West End. The apartment is conveniently located for the shopping and transport facilities of St John's Wood and Swiss Cottage (Jubilee line).