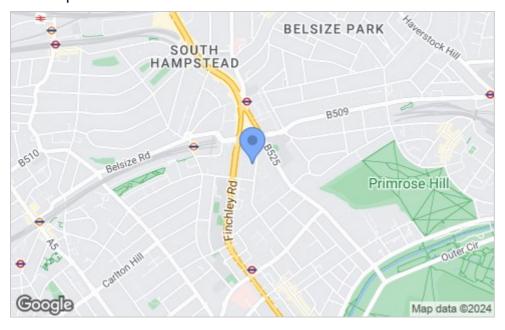

ed purpose built block in St John's Wood. The apartment is set on the first floor and comprises a principal bedroom with en-suite bathroom, two further double bedrooms, family shower room, fully fitted integrated kitchen and a large reception/dining room. The apartment further benefits from air conditioning and a 24 hour porter. St John's Wood is one of the most sought after residential areas in London, situated next to Regent's Park offering a peaceful village atmosphere but yet only minutes from London's West End. The apartment is conveniently located for the shopping and transport facilities of St John's Wood and Swiss Cottage (Jubilee line).

- Three bedrooms
- 24 hour porter
- Heating & Hotwater included
- Three bathrooms
- Furnished/Unfurnished







#### Floor Plan



## Area Map



# Viewing

Please contact us on 020 7046 6275 if you wish to arrange a viewing appointment for this property or require further information.

## Energy Efficiency Graph





These particulars, whilst believed to be accurate are set out as a general outline only for guidance and do not constitute any part of an offer or contract. Intending purchasers should not rely on them as statements of representation of fact, but must satisfy themselves by inspection or otherwise as to their accuracy. No person in this firms employment has the authority to make or give any representation or warranty in respect of the property.

020 7046 6275 • sales@charmillresidential.co.uk • 51 Maida Vale, Little Venice, London W9 ISD charmillresidential.co.uk