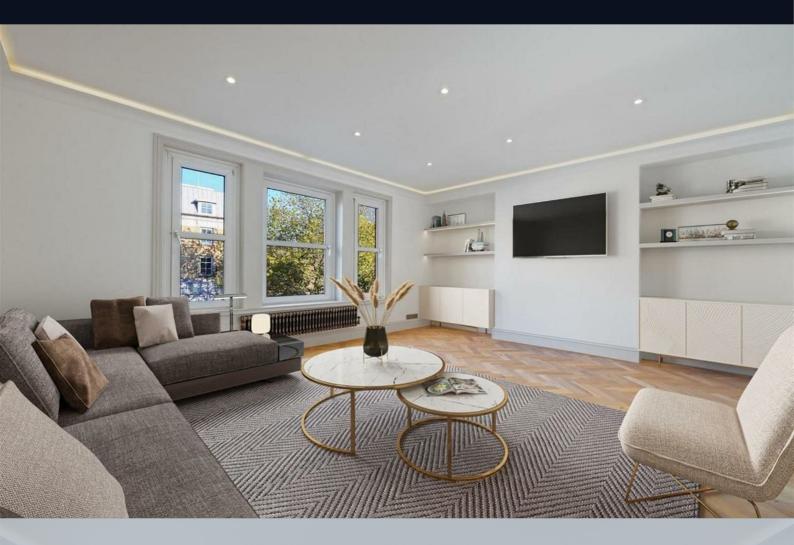

# Edgware Road, Little Venice W2

£749,950

Situated on the top two floors of an attractive red brick Victorian building is this stunning brand newly refurbished two double bedroom apartment. Meticulously designed throughout with engineered oak wooden flooring this superb property comprises a large reception/dining room perfect for entertaining with large windows which flood the room with natural light, a fully fitted eatin kitchen, two double bedrooms both with fitted wardrobes, a shower room and a family bathroom. The apartment is located moments from Regent's Canal and Clifton Road which offers a vast array of charming cafes, restaurants and shops.