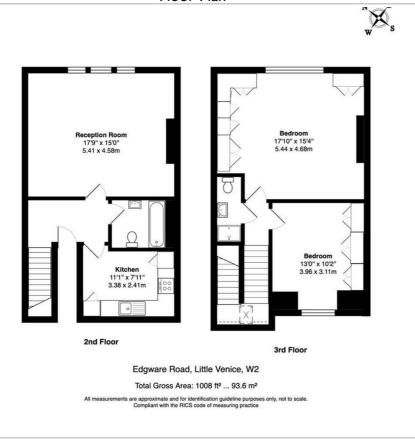

om Regent's Canal and Clifton Road which offers a vast array of charming cafes, restaurants and shops.

Warwick Avenue station (Bakerloo line) and Edgware Road station (Bakerloo, Circle, District and Hammersmith & City lines) are both just a short stroll away being 0.4 and 0.5 miles away respectively. Paddington station is also within easy reach, offering Circle, District, Bakerloo and Hammersmith & City lines together with National Rail services and the Heathrow Express providing access to Heathrow Airport in 15 minutes. Furthermore the Elizabeth line connecting you to Canary Wharf in just 18 minutes is 0.9 miles away.

#### Viewings

Please contact us on 020 7046 6275 if you wish to arrange a viewing appointment for this property or require further information.









#### Floor Plan



## Area Map



## Energy Efficiency Graph















These particulars, whilst believed to be accurate are set out as a general outline only for guidance and do not constitute any part of an offer or contract. Intending purchasers should not rely on them as statements of representation of fact, but must satisfy themselves by inspection or otherwise as to their accuracy. No person in this firms employment has the authority to make or give any representation or warranty in respect of the property.