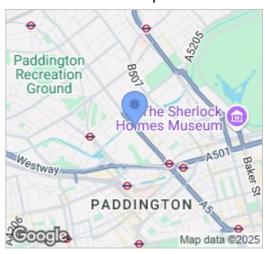

## Area Map

Warwick Avenue station (Bakerloo line) and Edgware Road station (Bakerloo, Circle, District and Hammersmith & City lines) are both just a short stroll away being 0.4 and 0.5 miles away respectively. Paddington station is also within easy reach, offering Circle, District, Bakerloo and Hammersmith & City lines together with National Rail services and the Heathrow Express providing access to Heathrow Airport in 15 minutes. Furthermore the Elizabeth line connecting you to Canary Wharf in just 18 minutes is 0.9 miles away.