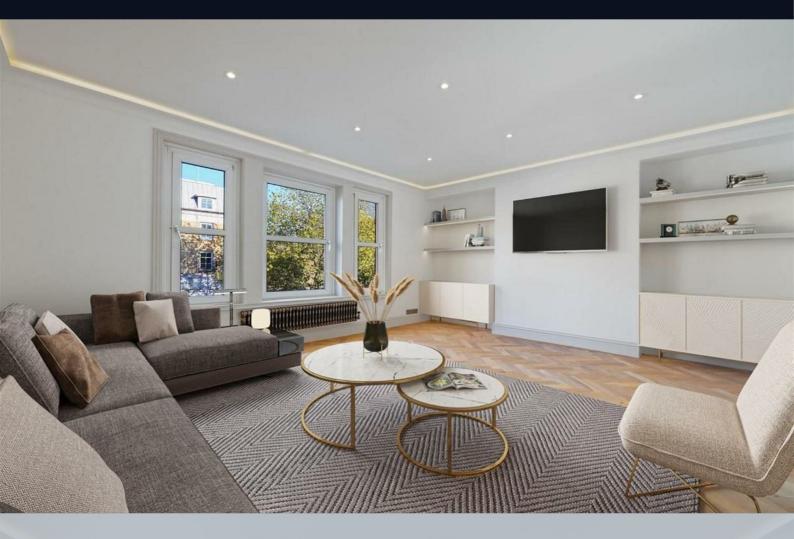

## Edgware Road, Little Venice W2

£799,950

Situated on the top two floors of an attractive red brick Victorian building is this stunning brand newly refurbished two double bedroom apartment. Meticulously designed throughout with engineered oak wooden flooring this superb property comprises a large reception/dining room perfect for entertaining with large windows which flood the room with natural light, a fully fitted eatin kitchen, two double bedrooms both with fitted wardrobes, a shower room and a family bathroom. The apartment is located moments from Regent's Canal and Clifton Road which offers a vast array of charming cafes, restaurants and shops.