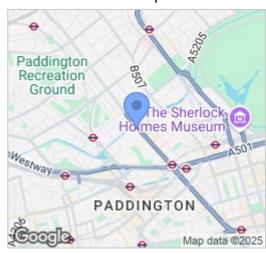

al and Clifton Road which offers a vast array of charming cafes, restaurants and shops.

Warwick Avenue station (Bakerloo line) and Edgware Road station (Bakerloo, Circle, District and Hammersmith & City lines) are both just a short stroll away being 0.4 and 0.5 miles away respectively. Paddington station is also within easy reach, offering Circle, District, Bakerloo and Hammersmith & City lines together with National Rail services and the Heathrow Express providing access to Heathrow Airport in 15 minutes. Furthermore the Elizabeth line connecting you to Canary Wharf in just 18 minutes is 0.9 miles away.

#### Viewings

Please contact us on 020 7046 6275 if you wish to arrange a viewing appointment for this property or require further information.







#### Floor Plan



#### Area Map



### Energy Efficiency Graph















These particulars, whilst believed to be accurate are set out as a general outline only for guidance and do not constitute any part of an offer or contract. Intending purchasers should not rely on them as statements of representation of fact, but must satisfy themselves by inspection or otherwise as to their accuracy. No person in this firms employment has the authority to make or give any representation or warranty in respect of the property.