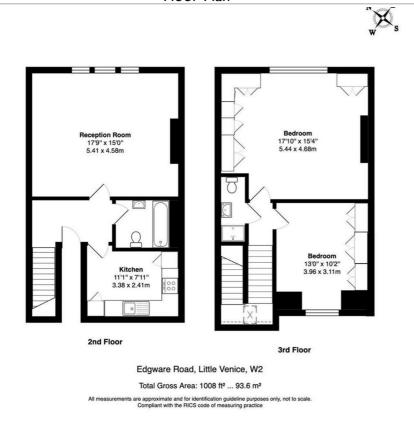

from Regent's Canal and Clifton Road which offers a vast array of charming cafes, restaurants and shops.

Warwick Avenue station (Bakerloo line) and Edgware Road station (Bakerloo, Circle, District and Hammersmith & City lines) are both just a short stroll away being 0.4 and 0.5 miles away respectively. Paddington station is also within easy reach, offering Circle, District, Bakerloo and Hammersmith & City lines together with National Rail services and the Heathrow Express providing access to Heathrow Airport in 15 minutes. Furthermore the Elizabeth line connecting you to Canary Wharf in just 18 minutes is 0.9 miles away.

#### Viewings

Please contact us on 020 7046 6275 if you wish to arrange a viewing appointment for this property or require further information.







#### Floor Plan



#### Area Map



### Energy Efficiency Graph















These particulars, whilst believed to be accurate are set out as a general outline only for guidance and do not constitute any part of an offer or contract. Intending purchasers should not rely on them as statements of representation of fact, but must satisfy themselves by inspection or otherwise as to their accuracy. No person in this firms employment has the authority to make or give any representation or warranty in respect of the property.