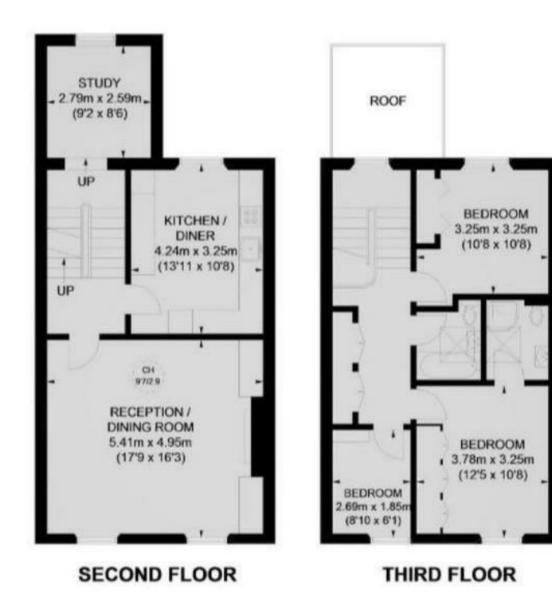

## Clarendon Gardens, Little Venice W9

\*\*\*Available for 3-6 months only\*\*\* A stunning duplex apartment set on the top two floors of an attractive white stucco-fronted conversion in one of Little Venice's most sought after locations. The apartment comprises three bedrooms, separate fully fitted kitchen/breakfast room, reception room with wooden flooring, study, en suite shower room to the principal bedroom, further family bathroom and access to a roof terrace. This charming property is 0.1m from Regent's Canal and moments from the cafes, shops and restaurants on Clifton Road, as well as Warwick Avenue Underground station (Bakerloo line). Paddington station is also within easy reach, offering Circle, District, Bakerloo and Hammersmith & City lines together with National Rail services and the Heathrow Express providing access to Heathrow Airport in 15 minutes.

- Private terrace
- Two floors
- Available for 3-6 months only

**England & Wales** 

**FIRST FLOOR** 

EU Directive 2002/91/EC