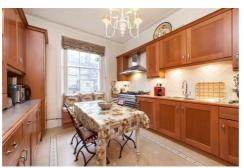

## Clarendon Gardens, Little Venice W9

\*\*\*Available for 3-6 months only\*\*\* A stunning duplex apartment set on the top two floors of an attractive white stucco-fronted conversion in one of Little Venice's most sought after locations. The apartment comprises three bedrooms, separate fully fitted kitchen/breakfast room, reception room with wooden flooring, study, en suite shower room to the principal bedroom, further family bathroom and access to a roof terrace. This charming property is 0.1m from Regent's Canal and moments from the cafes, shops and restaurants on Clifton Road, as well as Warwick Avenue Underground station (Bakerloo line). Paddington station is also within easy reach, offering Circle, District, Bakerloo and Hammersmith & City lines together with National Rail services and the Heathrow Express providing access to Heathrow Airport in 15 minutes.