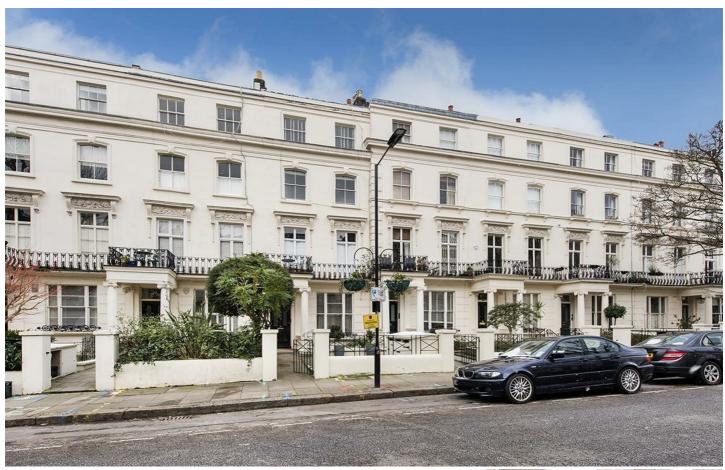

## Clarendon Gardens, Little Venice W9

\*\*\*Available for 3-6 months only\*\*\* A stunning duplex apartment set on the top two floors of an attractive white stucco-fronted conversion in one of Little Venice's most sought after locations. The apartment comprises three bedrooms, separate fully fitted kitchen/breakfast room, reception room with wooden flooring, study, en suite shower room to the principal bedroom, further family bathroom and access to a roof terrace. This charming property is 0.1m from Regent's Canal and moments from the cafes, shops and restaurants on Clifton Road, as well as Warwick Avenue Underground station (Bakerloo line). Paddington station is also within easy reach, offering Circle, District, Bakerloo and Hammersmith & City lines together with National Rail services and the Heathrow Express providing access to Heathrow Airport in 15 minutes.