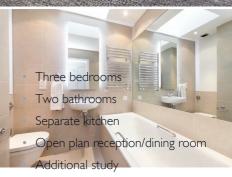

## Clarendon Gardens, Little Venice W9

\*\*\*Available for 3-6 months only\*\*\* A stunning duplex apartment set on the top two floors of an attractive white stucco-fronted conversion in one of Little Venice's most sought after locations. The apartment comprises three bedrooms, separate fully fitted kitchen/breakfast room, reception room with wooden flooring, study, en suite shower room to the principal bedroom, further family bathroom and access to a roof terrace. This charming property is 0.1m from Regent's Canal and moments from the cafes, shops and restaurants on Clifton Road, as well as Warwick Avenue Underground station (Bakerloo line). Paddington station is also within easy reach, offering Circle, District, Bakerloo and Hammersmith & City lines together with National Rail services and the Heathrow Express providing access to Heathrow Airport in 15 minutes.

- Private terrace
- Two floors
- Available for 3-6 months only

**England & Wales** 

**FIRST FLOOR** 

EU Directive 2002/91/EC