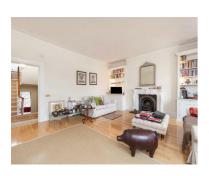

## Clarendon Gardens, Little Venice W9

\*\*\*Available for 3-6 months only\*\*\* A stunning duplex apartment set on the top two floors of an attractive white stucco-fronted conversion in one of Little Venice's most sought after locations. The apartment comprises three bedrooms, separate fully fitted kitchen/breakfast room, reception room with wooden flooring, study, en suite shower room to the principal bedroom, further family bathroom and access to a roof terrace. This charming property is 0.1m from Regent's Canal and moments from the cafes, shops and restaurants on Clifton Road, as well as Warwick Avenue Underground station (Bakerloo line). Paddington station is also within easy reach, offering Circle, District, Bakerloo and Hammersmith & City lines together with National Rail services and the Heathrow Express providing access to Heathrow Airport in 15 minutes.