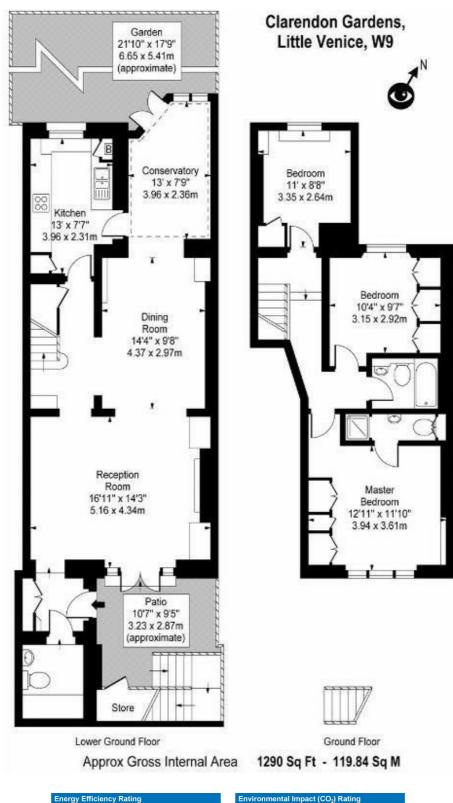

## Clarendon Gardens, Little Venice W9

A charming three-bedroom apartment arranged on the ground and lower ground floors of a period conversion on one of Little Venice's finest tree lined roads. The apartment comprises a spacious reception room with wooden flooring, fully fitted kitchen with doors leading out onto a private patio garden, winter garden room, principal bedroom with en suite shower room, two further bedrooms, family bathroom suite and a guest WC. This property is 0.1m from Regent's Canal and moments from the cafes, shops, and restaurants on Clifton Road, as well as Warwick Avenue Underground station (Bakerloo line). Paddington station is also within easy reach, offering Circle, District, Bakerloo, and Hammersmith & City lines together with National Rail services and the Heathrow Express providing access to Heathrow Airport in 15 minutes.

- Three bedrooms
- Period conversion
- Private patio
- Own entrance
- Split level
- Available for 6-12 months