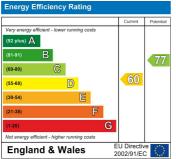

ree lined roads. The apartment comprises a spacious reception room with wooden flooring, fully fitted kitchen with doors leading out onto a private patio garden, winter garden room, principal bedroom with en suite shower room, two further bedrooms, family bathroom suite and a guest WC. This property is 0.1m from Regent's Canal and moments from the cafes, shops, and restaurants on Clifton Road, as well as Warwick Avenue Underground station (Bakerloo line). Paddington station is also within easy reach, offering Circle, District, Bakerloo, and Hammersmith & City lines together with National Rail services and the Heathrow Express providing access to Heathrow Airport in 15 minutes.

- Three bedrooms
- Period conversion
- Private patio
- Own entrance
- Split level
- Available for 6-12 months