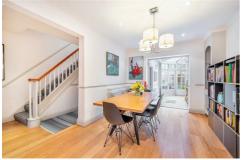

## Clarendon Gardens, Little Venice W9

A charming three-bedroom apartment arranged on the ground and lower ground floors of a period conversion on one of Little Venice's finest tree lined roads. The apartment comprises a spacious reception room with wooden flooring, fully fitted kitchen with doors leading out onto a private patio garden, winter garden room, principal bedroom with en suite shower room, two further bedrooms, family bathroom suite and a guest WC. This property is 0.1m from Regent's Canal and moments from the cafes, shops, and restaurants on Clifton Road, as well as Warwick Avenue Underground station (Bakerloo line). Paddington station is also within easy reach, offering Circle, District, Bakerloo, and Hammersmith & City lines together with National Rail services and the Heathrow Express providing access to Heathrow Airport in 15 minutes.