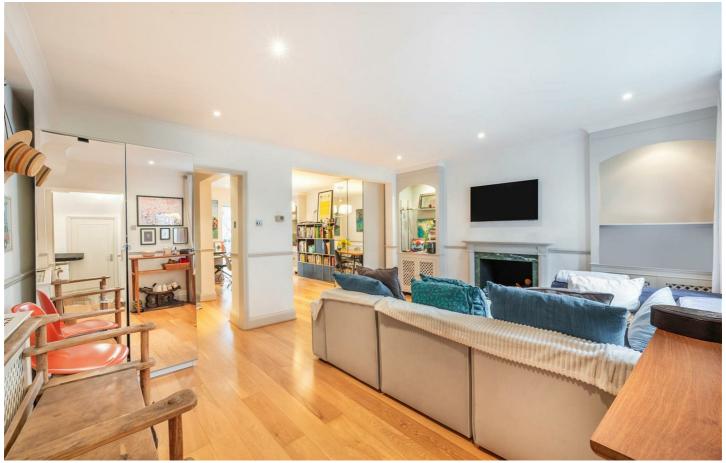

## Clarendon Gardens, Little Venice W9

A charming three-bedroom apartment arranged on the ground and lower ground floors of a period conversion on one of Little Venice's finest tree lined roads. The apartment comprises a spacious reception room with wooden flooring, fully fitted kitchen with doors leading out onto a private patio garden, winter garden room, principal bedroom with en suite shower room, two further bedrooms, family bathroom suite and a guest WC. This property is 0.1m from Regent's Canal and moments from the cafes, shops, and restaurants on Clifton Road, as well as Warwick Avenue Underground station (Bakerloo line). Paddington station is also within easy reach, offering Circle, District, Bakerloo, and Hammersmith & City lines together with National Rail services and the Heathrow Express providing access to Heathrow Airport in 15 minutes.