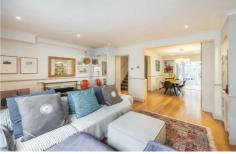

## Clarendon Gardens, Little Venice W9

A charming three-bedroom apartment arranged on the ground and lower ground floors of a period conversion on one of Little Venice's finest tree lined roads. The apartment comprises a spacious reception room with wooden flooring, fully fitted kitchen with doors leading out onto a private patio garden, winter garden room, principal bedroom with en suite shower room, two further bedrooms, family bathroom suite and a guest WC. This property is 0.1m from Regent's Canal and moments from the cafes, shops, and restaurants on Clifton Road, as well as Warwick Avenue Underground station (Bakerloo line). Paddington station is also within easy reach, offering Circle, District, Bakerloo, and Hammersmith & City lines together with National Rail services and the Heathrow Express providing access to Heathrow Airport in 15 minutes.