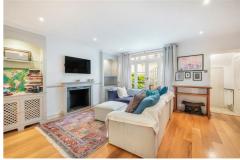

## Clarendon Gardens, Little Venice W9

A charming three-bedroom apartment arranged on the ground and lower ground floors of a period conversion on one of Little Venice's finest tree lined roads. The apartment comprises a spacious reception room with wooden flooring, fully fitted kitchen with doors leading out onto a private patio garden, winter garden room, principal bedroom with en suite shower room, two further bedrooms, family bathroom suite and a guest WC. This property is 0.1m from Regent's Canal and moments from the cafes, shops, and restaurants on Clifton Road, as well as Warwick Avenue Underground station (Bakerloo line). Paddington station is also within easy reach, offering Circle, District, Bakerloo, and Hammersmith & City lines together with National Rail services and the Heathrow Express providing access to Heathrow Airport in 15 minutes.