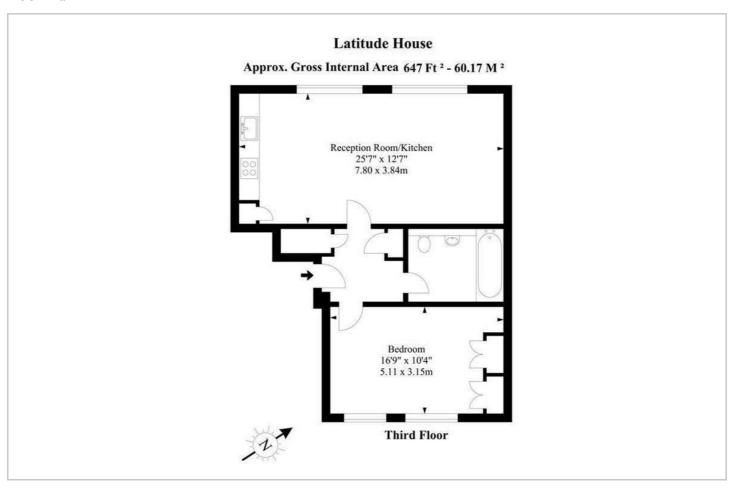

en-suite bathroom and an open plan living/dining room with fully fitted kitchen. The apartment further benefits from floor to ceiling windows and is finished to a very high standard throughout. Latitude House is located close to all the shops, restaurants, and cafes of Primrose Hill village together with Primrose Hill itself where unrivalled views of London's skyline can be enjoyed. The vast array of amenities of Camden Town, the famous Camden Market as well as the green open spaces of Regents Park are all just a short stroll away. Camden Town Underground station (Northern line) is just 0.3 miles away and 0.5 miles away you will find Mornington Crescent Underground station (Northern line).

- One bedroom
- Open plan kitchen/reception
- Bathroom
- Underfloor heating







#### Floor Plan



# Area Map



## Viewing

Please contact us on 020 7046 6275 if you wish to arrange a viewing appointment for this property or require further information.

## Energy Efficiency Graph





These particulars, whilst believed to be accurate are set out as a general outline only for guidance and do not constitute any part of an offer or contract. Intending purchasers should not rely on them as statements of representation of fact, but must satisfy themselves by inspection or otherwise as to their accuracy. No person in this firms employment has the authority to make or give any representation or warranty in respect of the property.