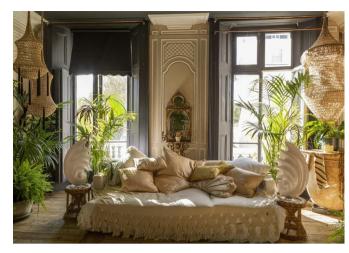

## £2,000

A one-of-a-kind apartment arranged on the first floor of a handsome white stucco-fronted conversion on one of Little Venice's finest tree lined avenues. The apartment is approximately 1,442 sq ft and can be arranged as either two spacious 20 ft reception rooms with one double bedroom or alternately two bedrooms with one 20 ft reception room. The property further boasts high ceilings throughout, a separate fully fitted eat-in kitchen, a dressing room, a family bathroom and an en suite shower room. This truly unique apartment also benefits from a private terrace off of the reception room and a lift within the building.

Randolph Avenue is superbly positioned moments from Regents Canal and the shops, restaurants and cafes on Clifton Road. Warwick Avenue station (Bakerloo line) is just 0.3 miles away and Paddington station is also within easy reach, offering Circle, District, Bakerloo and Hammersmith & City lines together with National Rail services and the Heathrow Express providing access to Heathrow Airport in 15 minutes as well as the new Elizabeth line connecting you to Canary Wharf in just 18 minutes.