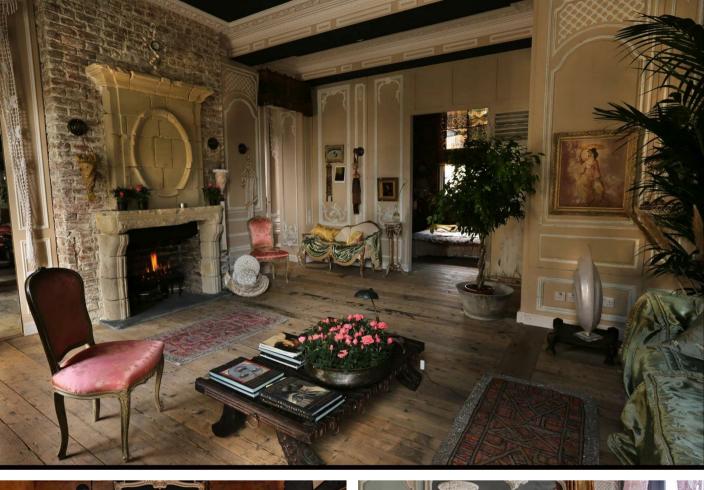

## £2,000

A one-of-a-kind apartment arranged on the first floor of a handsome white stucco-fronted conversion on one of Little Venice's finest tree lined avenues. The apartment is approximately 1,442 sq ft and can be arranged as either two spacious 20 ft reception rooms with one double bedroom or alternately two bedrooms with one 20 ft reception room. The property further boasts high ceilings throughout, a separate fully fitted eat-in kitchen, a dressing room, a family bathroom and an en suite shower room. This truly unique apartment also benefits from a private terrace off of the reception room and a lift within the building.

Randolph Avenue is superbly positioned moments from Regents Canal and the shops, restaurants and cafes on Clifton Road. Warwick Avenue station (Bakerloo line) is just 0.3 miles away and Paddington station is also within easy reach, offering Circle, District, Bakerloo and Hammersmith & City lines together with National Rail services and the Heathrow Express providing access to Heathrow Airport in 15 minutes as well as the new Elizabeth line connecting you to Canary Wharf in just 18 minutes.