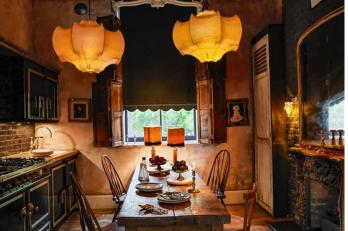

## £2,000

A one-of-a-kind apartment arranged on the first floor of a handsome white stucco-fronted conversion on one of Little Venice's finest tree lined avenues. The apartment is approximately 1,442 sq ft and can be arranged as either two spacious 20 ft reception rooms with one double bedroom or alternately two bedrooms with one 20 ft reception room. The property further boasts high ceilings throughout, a separate fully fitted eat-in kitchen, a dressing room, a family bathroom and an en suite shower room. This truly unique apartment also benefits from a private terrace off of the reception room and a lift within the building.