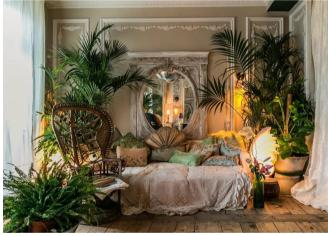

## £2,000

A one-of-a-kind apartment arranged on the first floor of a handsome white stucco-fronted conversion on one of Little Venice's finest tree lined avenues. The apartment is approximately 1,442 sq ft and can be arranged as either two spacious 20 ft reception rooms with one double bedroom or alternately two bedrooms with one 20 ft reception room. The property further boasts high ceilings throughout, a separate fully fitted eat-in kitchen, a dressing room, a family bathroom and an en suite shower room. This truly unique apartment also benefits from a private terrace off of the reception room and a lift within the building.

Randolph Avenue is superbly positioned moments from Regents Canal and the shops, restaurants and cafes on Clifton Road. Warwick Avenue station (Bakerloo line) is just 0.3 miles away and Paddington station is also within easy reach, offering Circle, District, Bakerloo and Hammersmith & City lines together with National Rail services and the Heathrow Express providing access to Heathrow Airport in 15 minutes as well as the new Elizabeth line connecting you to Canary Wharf in just 18 minutes.