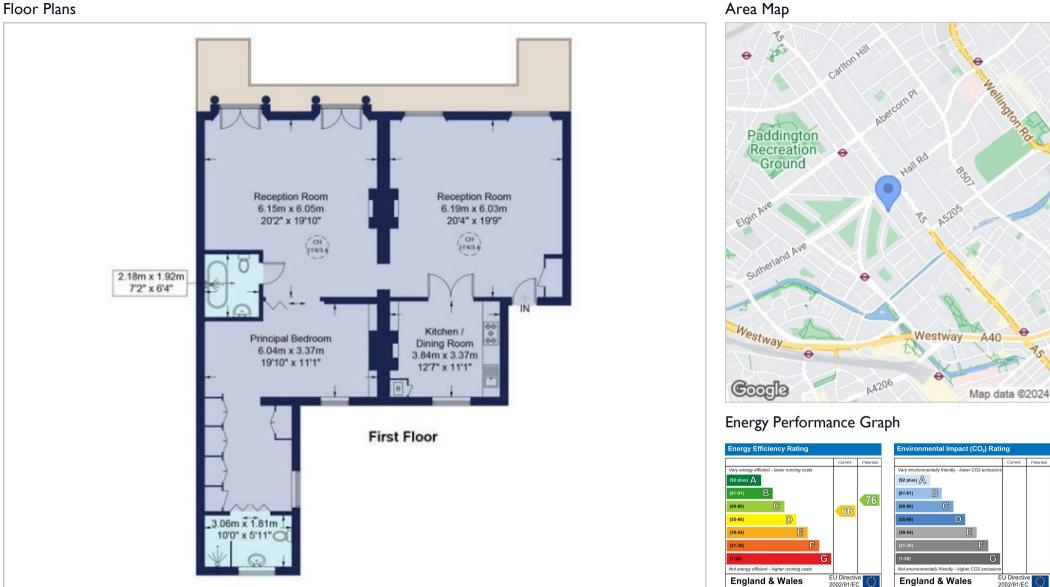

## £2,000

A one-of-a-kind apartment arranged on the first floor of a handsome white stucco-fronted conversion on one of Little Venice's finest tree lined avenues. The apartment is approximately 1,442 sq ft and can be arranged as either two spacious 20 ft reception rooms with one double bedroom or alternately two bedrooms with one 20 ft reception room. The property further boasts high ceilings throughout, a separate fully fitted eat-in kitchen, a dressing room, a family bathroom and an en suite shower room. This truly unique apartment also benefits from a private terrace off of the reception room and a lift within the building.

## Description

Situation

Furnished Council Tax Band: G Available: 1st July 2024

These particulars, whilst believed to be accurate are set out as a general outline only for guidance and do not constitute any part of an offer or contract. Intending purchasers should not rely on them as statements of representation of fact, but must satisfy themselves by inspection or otherwise as to their accuracy. No person in this firms employment has the authority to make or give any representation or warranty in respect of the property.