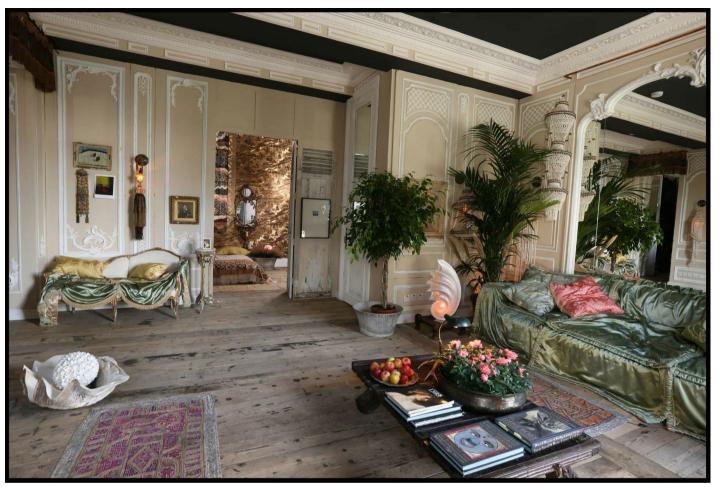

## £2,000

A one-of-a-kind apartment arranged on the first floor of a handsome white stucco-fronted conversion on one of Little Venice's finest tree lined avenues. The apartment is approximately 1,442 sq ft and can be arranged as either two spacious 20 ft reception rooms with one double bedroom or alternately two bedrooms with one 20 ft reception room. The property further boasts high ceilings throughout, a separate fully fitted eat-in kitchen, a dressing room, a family bathroom and an en suite shower room. This truly unique apartment also benefits from a private terrace off of the reception room and a lift within the building.

Randolph Avenue is superbly positioned moments from Regents Canal and the shops, restaurants and cafes on Clifton Road. Warwick Avenue station (Bakerloo line) is just 0.3 miles away and Paddington station is also within easy reach, offering Circle, District, Bakerloo and Hammersmith & City lines together with National Rail services and the Heathrow Express providing access to Heathrow Airport in 15 minutes as well as the new Elizabeth line connecting you to Canary Wharf in just 18 minutes.