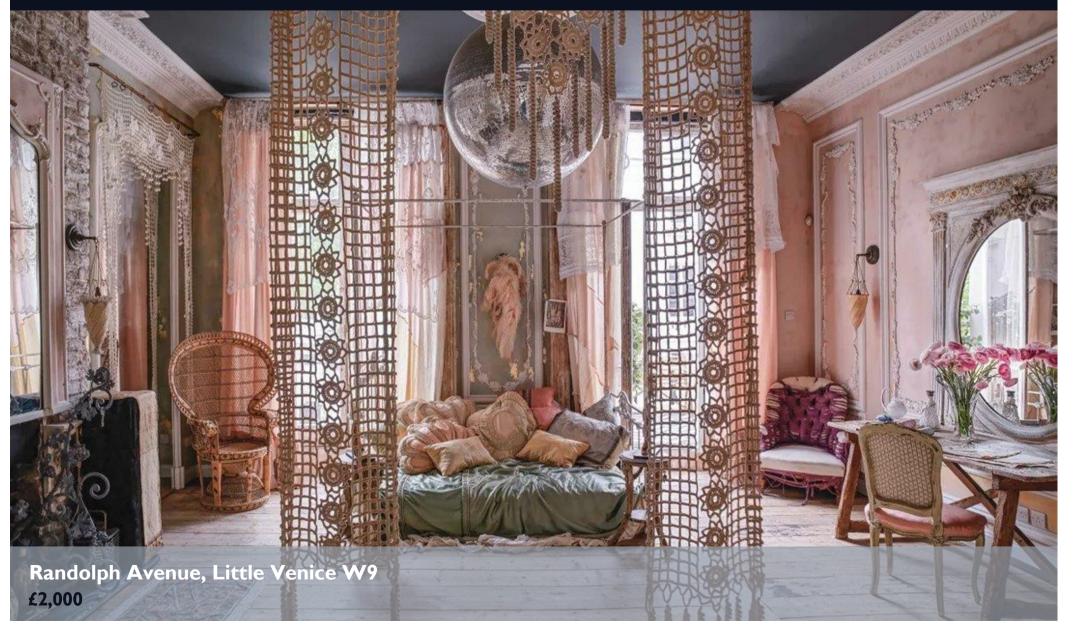

## 80, H Randolph Avenue, Little Venice, London, W9 IBG

## £2,000

A one-of-a-kind apartment arranged on the first floor of a handsome white stucco-fronted conversion on one of Little Venice's finest tree lined avenues. The apartment is approximately 1,442 sq ft and can be arranged as either two spacious 20 ft reception rooms with one double bedroom or alternately two bedrooms with one 20 ft reception room. The property further boasts high ceilings throughout, a separate fully fitted eat-in kitchen, a dressing room, a family bathroom and an en suite shower room. This truly unique apartment also benefits from a private terrace off of the reception room and a lift within the building.

Randolph Avenue is superbly positioned moments from Regents Canal and the shops, restaurants and cafes on Clifton Road. Warwick Avenue station (Bakerloo line) is just 0.3 miles away and Paddington station is also within easy reach, offering Circle, District, Bakerloo and Hammersmith & City lines together with National Rail services and the Heathrow Express providing access to Heathrow Airport in 15 minutes as well as the new Elizabeth line connecting you to Canary Wharf in just 18 minutes.