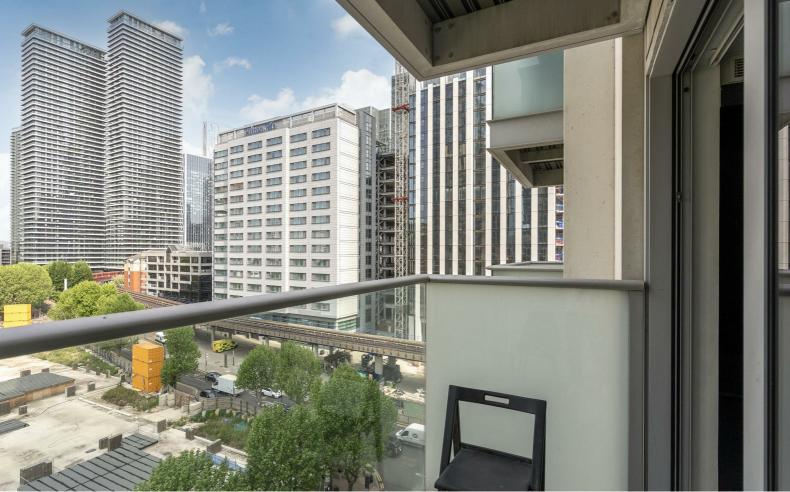

# **Description**

A spacious studio apartment arranged on the ninth floor of an extremely well-equipped purpose-built development in Canary Wharf. The apartment comprises of a large studio room with separate sleeping area, living area with open plan kitchen, shower room and a private balcony. The development further benefits from 24-hour porter, gym and wellness center, indoor swimming pool and a private cinema room. The apartment is walking distance to Canary Wharf underground station (Jubilee Line) and the DLR.

- Studio flat
- Purpose built block
- Porter
- Swimming Pool
- 9th floor
- Balcony
- Gym
- Cinema