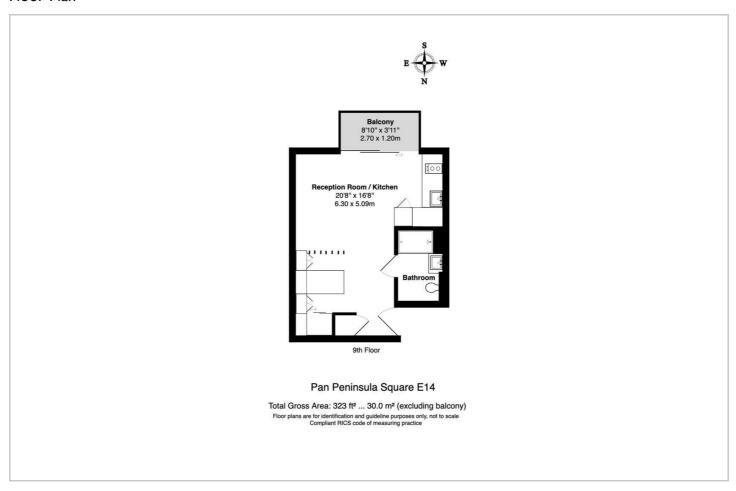

# CHARMILL

RESIDENTIAL



Pan Peninsula Square, Wapping E14

£425





# Pan Peninsula Square





# **Description**

A spacious studio apartment arranged on the ninth floor of an extremely well-equipped purpose-built development in Canary Wharf. The apartment comprises of a large studio room with separate sleeping area, living area with open plan kitchen, shower room and a private balcony. The development further benefits from 24-hour porter, gym and wellness center, indoor swimming pool and a private cinema room. The apartment is walking distance to Canary Wharf underground station (Jubilee Line) and the DLR.

- Studio flat
- Purpose built block
- Porter
- Swimming Pool
- 9th floor
- Balcony
- Gym
- Cinema







#### Floor Plan



# Area Map



## Viewing

Please contact us on 020 7046 6275 if you wish to arrange a viewing appointment for this property or require further information.

### **Energy Efficiency Graph**





These particulars, whilst believed to be accurate are set out as a general outline only for guidance and do not constitute any part of an offer or contract. Intending purchasers should not rely on them as statements of representation of fact, but must satisfy themselves by inspection or otherwise as to their accuracy. No person in this firms employment has the authority to make or give any representation or warranty in respect of the property.