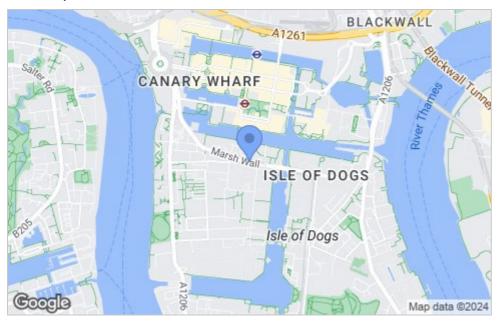

# CHARMILL

RESIDENTIAL



Pan Peninsula Square, Wapping E14

£425





# Pan Peninsula Square





# **Description**

A spacious studio apartment arranged on the ninth floor of an extremely well-equipped purpose-built development in Canary Wharf. The apartment comprises of a large studio room with separate sleeping area, living area with open plan kitchen, shower room and a private balcony. The development further benefits from 24-hour porter, gym and wellness center, indoor swimming pool and a private cinema room. The apartment is walking distance to Canary Wharf underground station (Jubilee Line) and the DLR.

- Studio flat
- Purpose built block
- Porter
- Swimming Pool
- 9th floor
- Balcony
- Gym
- Cinema







#### Floor Plan



# Area Map



## Viewing

Please contact us on 020 7046 6275 if you wish to arrange a viewing appointment for this property or require further information.

### **Energy Efficiency Graph**





These particulars, whilst believed to be accurate are set out as a general outline only for guidance and do not constitute any part of an offer or contract. Intending purchasers should not rely on them as statements of representation of fact, but must satisfy themselves by inspection or otherwise as to their accuracy. No person in this firms employment has the authority to make or give any representation or warranty in respect of the property.