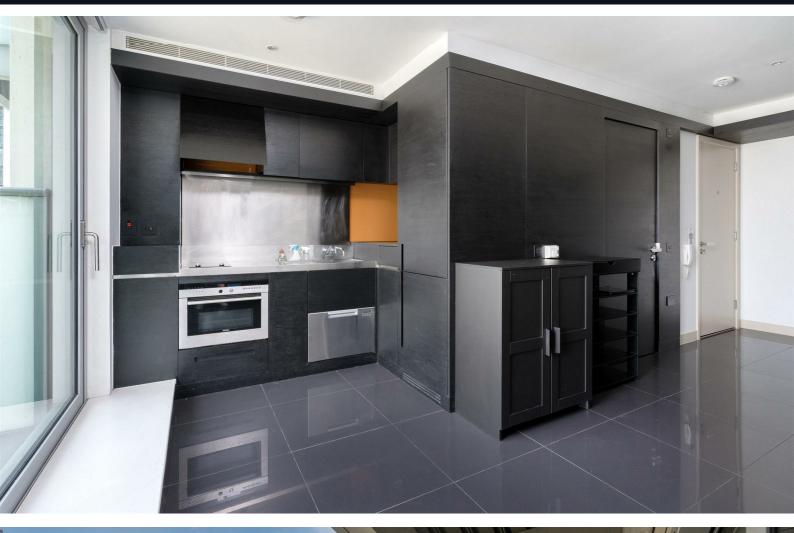

# **Description**

A spacious studio apartment arranged on the ninth floor of an extremely well-equipped purpose-built development in Canary Wharf. The apartment comprises of a large studio room with separate sleeping area, living area with open plan kitchen, shower room and a private balcony. The development further benefits from 24-hour porter, gym and wellness center, indoor swimming pool and a private cinema room. The apartment is walking distance to Canary Wharf underground station (Jubilee Line) and the DLR.

- Studio flat
- Purpose built block
- Porter
- Swimming Pool
- 9th floor
- Balcony
- Gym
- Cinema