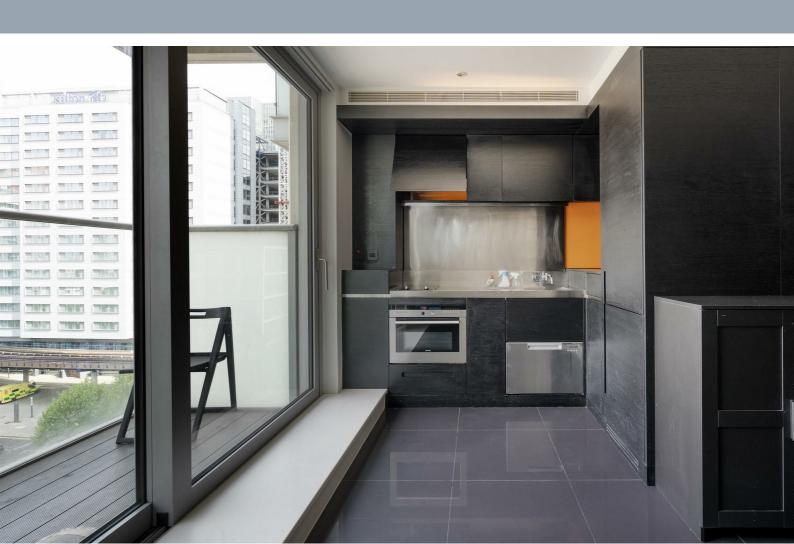

# **Description**

A spacious studio apartment arranged on the ninth floor of an extremely well-equipped purpose-built development in Canary Wharf. The apartment comprises of a large studio room with separate sleeping area, living area with open plan kitchen, shower room and a private balcony. The development further benefits from 24-hour porter, gym and wellness center, indoor swimming pool and a private cinema room. The apartment is walking distance to Canary Wharf underground station (Jubilee Line) and the DLR.

- Studio flat
- Purpose built block
- Porter
- Swimming Pool
- 9th floor
- Balcony
- Gym
- Cinema