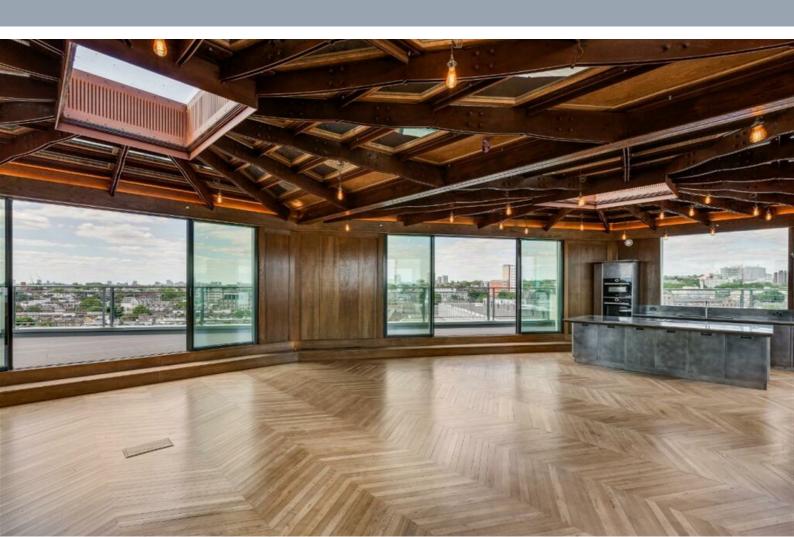

# **Description**

A stunning four double penthouse apartment with 360 degrees wrap around terraces providing outstanding views across London. The apartment is situated on the fifth and sixth floor of a contemporary purpose-built building in Kentish Town. The apartment has over 3,000 ft2 of internal living space, this generous apartment comprises of an open plan reception room/kitchen flooded with natural light and impressive floor-to-ceiling windows, principal bedroom with en-suite bathroom, walk-in wardrobe, and direct access to private terrace, three additional double bedrooms all with en-suite bathrooms, a separate study.

- Four bedrooms
- Roof Terrace
- Penthouse Apartment
- Four bathrooms
- Sixth & Seventh floors