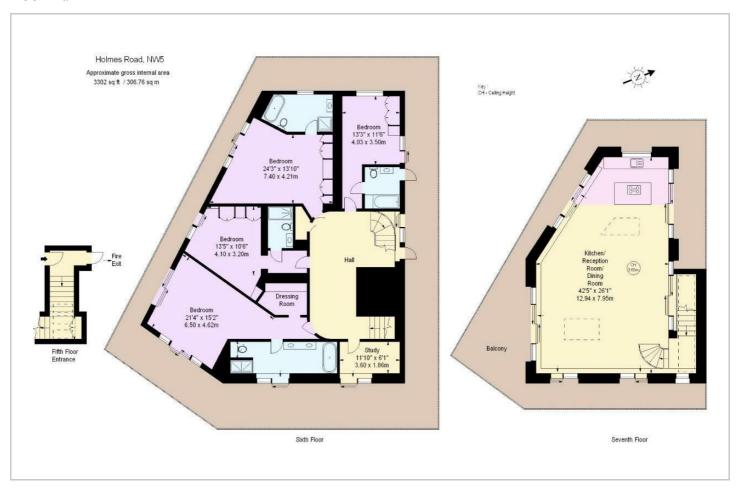

wn NW5

£3,000









# **Holmes Road**





# **Description**

A stunning four double penthouse apartment with 360 degrees wrap around terraces providing outstanding views across London. The apartment is situated on the fifth and sixth floor of a contemporary purpose-built building in Kentish Town. The apartment has over 3,000 ft2 of internal living space, this generous apartment comprises of an open plan reception room/kitchen flooded with natural light and impressive floor-to-ceiling windows, principal bedroom with en-suite bathroom, walk-in wardrobe, and direct access to private terrace, three additional double bedrooms all with en-suite bathrooms, a separate study.

- Four bedrooms
- Roof Terrace
- Penthouse Apartment
- Four bathrooms
- Sixth & Seventh floors







### Floor Plan



# Area Map



# Viewing

Please contact us on 020 7046 6275 if you wish to arrange a viewing appointment for this property or require further information.

# **Energy Efficiency Graph**





These particulars, whilst believed to be accurate are set out as a general outline only for guidance and do not constitute any part of an offer or contract. Intending purchasers should not rely on them as statements of representation of fact, but must satisfy themselves by inspection or otherwise as to their accuracy. No person in this firms employment has the authority to make or give any representation or warranty in respect of the property.

020 7046 6275 • sales@charmillresidential.co.uk • 51 Maida Vale, Little Venice, London W9 ISD charmillresidential.co.uk