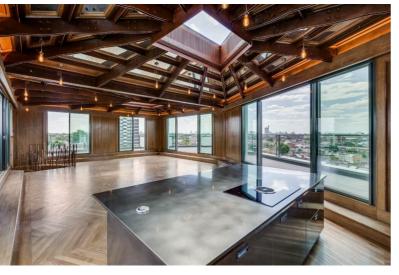

# **Description**

A stunning four double penthouse apartment with 360 degrees wrap around terraces providing outstanding views across London. The apartment is situated on the fifth and sixth floor of a contemporary purpose-built building in Kentish Town. The apartment has over 3,000 ft2 of internal living space, this generous apartment comprises of an open plan reception room/kitchen flooded with natural light and impressive floor-to-ceiling windows, principal bedroom with en-suite bathroom, walk-in wardrobe, and direct access to private terrace, three additional double bedrooms all with en-suite bathrooms, a separate study.

- Four bedrooms
- Roof Terrace
- Penthouse Apartment
- Four bathrooms
- Sixth & Seventh floors