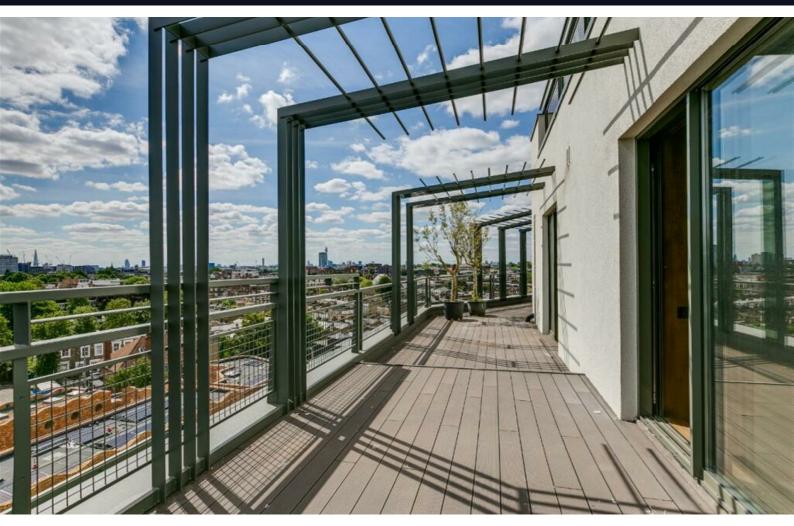

# **Description**

A stunning four double penthouse apartment with 360 degrees wrap around terraces providing outstanding views across London. The apartment is situated on the fifth and sixth floor of a contemporary purpose-built building in Kentish Town. The apartment has over 3,000 ft2 of internal living space, this generous apartment comprises of an open plan reception room/kitchen flooded with natural light and impressive floor-to-ceiling windows, principal bedroom with en-suite bathroom, walk-in wardrobe, and direct access to private terrace, three additional double bedrooms all with en-suite bathrooms, a separate study.

- Four bedrooms
- Roof Terrace
- Penthouse Apartment
- Four bathrooms
- Sixth & Seventh floors