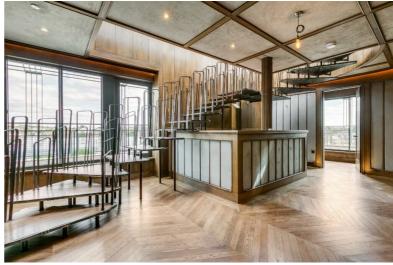

# **Description**

A stunning four double penthouse apartment with 360 degrees wrap around terraces providing outstanding views across London. The apartment is situated on the fifth and sixth floor of a contemporary purpose-built building in Kentish Town. The apartment has over 3,000 ft2 of internal living space, this generous apartment comprises of an open plan reception room/kitchen flooded with natural light and impressive floor-to-ceiling windows, principal bedroom with en-suite bathroom, walk-in wardrobe, and direct access to private terrace, three additional double bedrooms all with en-suite bathrooms, a separate study.

- Four bedrooms
- Roof Terrace
- Penthouse Apartment
- Four bathrooms
- Sixth & Seventh floors