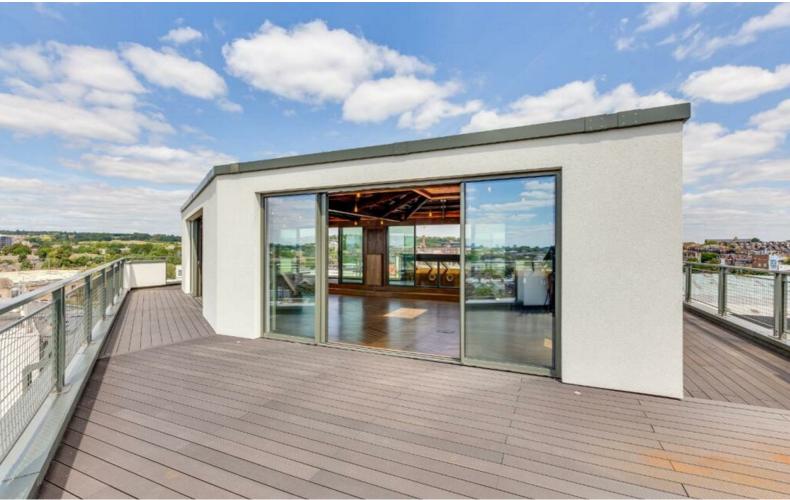

# **Description**

A stunning four double penthouse apartment with 360 degrees wrap around terraces providing outstanding views across London. The apartment is situated on the fifth and sixth floor of a contemporary purpose-built building in Kentish Town. The apartment has over 3,000 ft2 of internal living space, this generous apartment comprises of an open plan reception room/kitchen flooded with natural light and impressive floor-to-ceiling windows, principal bedroom with en-suite bathroom, walk-in wardrobe, and direct access to private terrace, three additional double bedrooms all with en-suite bathrooms, a separate study.

- Four bedrooms
- Roof Terrace
- Penthouse Apartment
- Four bathrooms
- Sixth & Seventh floors