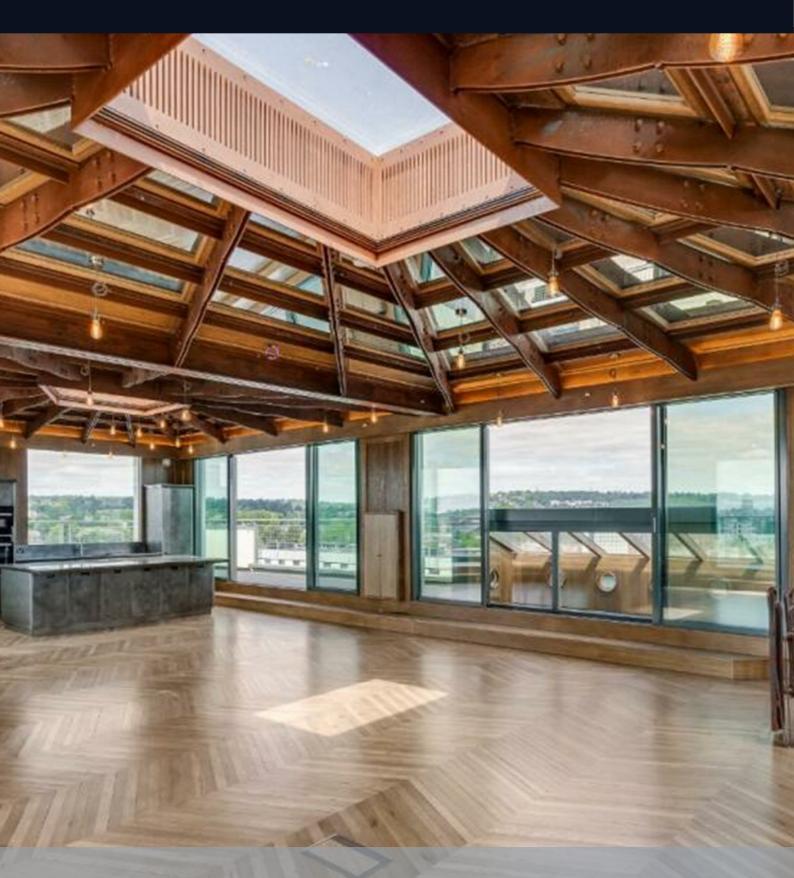

# **Description**

A stunning four double penthouse apartment with 360 degrees wrap around terraces providing outstanding views across London. The apartment is situated on the fifth and sixth floor of a contemporary purpose-built building in Kentish Town. The apartment has over 3,000 ft2 of internal living space, this generous apartment comprises of an open plan reception room/kitchen flooded with natural light and impressive floor-to-ceiling windows, principal bedroom with en-suite bathroom, walk-in wardrobe, and direct access to private terrace, three additional double bedrooms all with en-suite bathrooms, a separate study.

- Four bedrooms
- Roof Terrace
- Penthouse Apartment
- Four bathrooms
- Sixth & Seventh floors