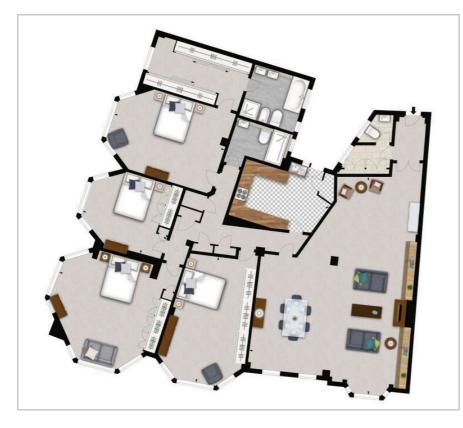

## Strathmore Court, St John's Wood NW8

£2,310

A superb four bedroom third floor apartment located in a prestigious mansion block offering stunning views of Regent's Park. The property is set over 2553 sq ft and comprises a principal bedroom with an en-suite bathroom as well as a large walk in wardrobe/dressing room, a spacious open plan reception/dining room with a separate fitted kitchen. Three further bedrooms, two further bathrooms and a private balcony with charming views over Regents Park. The apartment offers easy access to the famous Lords Cricket Ground, the open spaces of Regent's Park, along with all the local shops, bars, restaurants located on St John's Wood High Street.

### Floor Plan Area Map