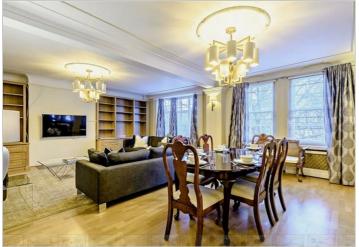

## Strathmore Court, St John's Wood NW8

£2,310

A superb four bedroom third floor apartment located in a prestigious mansion block offering stunning views of Regent's Park. The property is set over 2553 sq ft and comprises a principal bedroom with an en-suite bathroom as well as a large walk in wardrobe/dressing room, a spacious open plan reception/dining room with a separate fitted kitchen. Three further bedrooms, two further bathrooms and a private balcony with charming views over Regents Park. The apartment offers easy access to the famous Lords Cricket Ground, the open spaces of Regent's Park, along with all the local shops, bars, restaurants located on St John's Wood High Street.

- Four bedrooms
- Three bathrooms
- Open plan reception/dining room
- Separate kitchen
- In house maintenance
- Building manager