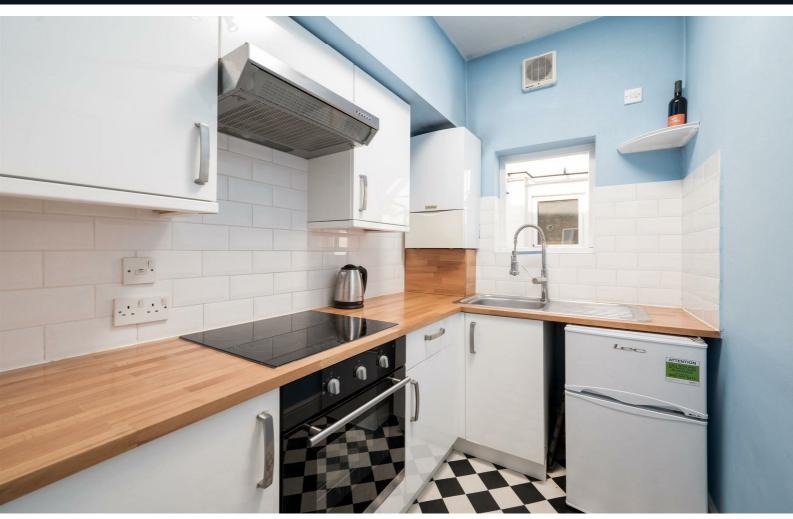

# **Description**

Situated in a charming tree-lined street on the first floor of an attractive period conversion is this bright and well proportioned one bedroom apartment. The property comprises a large reception room with big bay windows which flood the room with natural light and offer lovely views of gardens, a fully fitted kitchen, a double bedroom and a bathroom.