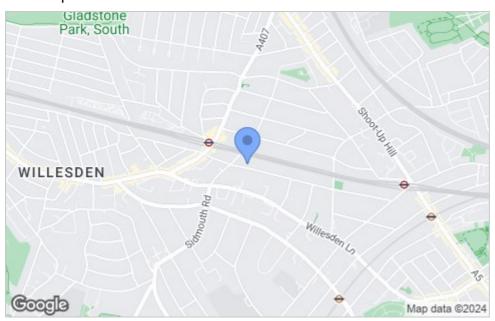

## Area Map

Chatsworth Road is ideally located for the vast array of shops, cafes, gastro pubs and restaurants of Willesden Green together with Salusbury Road in Queen's Park. Furthermore the green open spaces of Gladstone Park and Queen's Park are within walking distance. The property is very well positioned for a number of transport links with Willesden Green station and Kilburn station both served by the Jubilee line just 0.2 miles and 0.6 miles away respectively and Brondesbury Park station (North London line) 0.8 miles away.