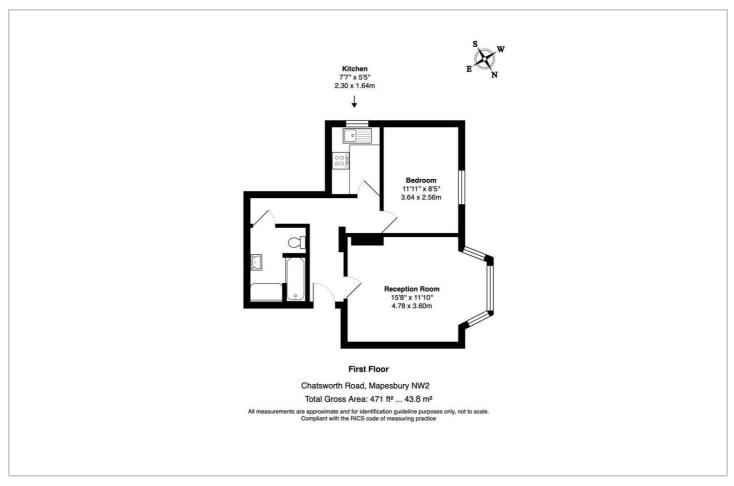

edroom apartment. The property comprises a large reception room with big bay windows which flood the room with natural light and offer lovely views of gardens, a fully fitted kitchen, a double bedroom and a bathroom.

Chatsworth Road is ideally located for the vast array of shops, cafes, gastro pubs and restaurants of Willesden Green together with Salusbury Road in Queen's Park. Furthermore the green open spaces of Gladstone Park and Queen's Park are within walking distance. The property is very well positioned for a number of transport links with Willesden Green station and Kilburn station both served by the Jubilee line just 0.2 miles and 0.6 miles away respectively and Brondesbury Park station (North London line) 0.8 miles away.



# Chatsworth Road, Mapesbury NW2





#### Floor Plan



## Area Map



## Viewings

Please contact us on 020 7046 6275 if you wish to arrange a viewing appointment for this property or require further information.

## **Energy Efficiency Graph**





These particulars, whilst believed to be accurate are set out as a general outline only for guidance and do not constitute any part of an offer or contract. Intending purchasers should not rely on them as statements of representation of fact, but must satisfy themselves by inspection or otherwise as to their accuracy. No person in this firms employment has the authority to make or give any representation or warranty in respect of the property.

020 7046 6275 • sales@charmillresidential.co.uk • 51 Maida Vale, Little Venice, London W9 ISD charmillresidential.co.uk