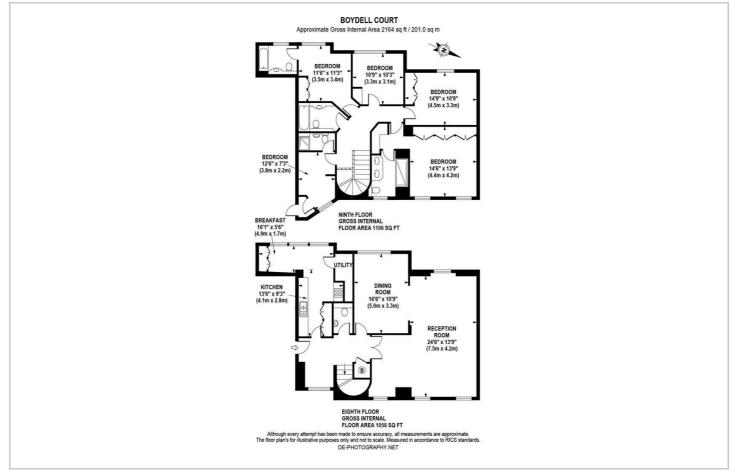

#### Description

A stunning four double bedroom, four bathroom apartment located within a gated purpose built block in St John's Wood. The apartment which is on the eighth and ninth floors, comprises a principal bedroom with en-suite shower room, a further three double bedrooms, two with en-suites, a family bathroom, fully fitted kitchen with a breakfast room and utility, a bright reception room and a dining room. This luxurious flat further benefits from a 24 hour porter. St John's Wood is one of the most sought after residential areas in London, situated next to Regent's Park which offers a peaceful village atmosphere but yet only minutes from London's West End. The flat is conveniently located for the transport facilities at St John's Wood and Swiss Cottage Underground stations (Jubilee line).

- Four bedrooms
- Guest cloakroom
- Kitchen/breakfast room
- Four bathrooms/shower
  rooms
- Reception/dining room
- 24 hour porter