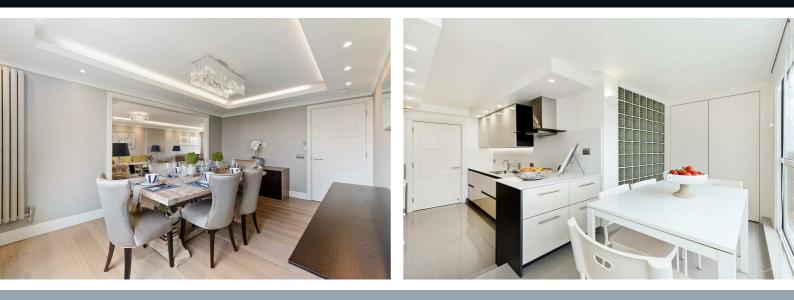

#### Description

A stunning four double bedroom, four bathroom apartment located within a gated purpose built block in St John's Wood. The apartment which is on the eighth and ninth floors, comprises a principal bedroom with en-suite shower room, a further three double bedrooms, two with en-suites, a family bathroom, fully fitted kitchen with a breakfast room and utility, a bright reception room and a dining room. This luxurious flat further benefits from a 24 hour porter. St John's Wood is one of the most sought after residential areas in London, situated next to Regent's Park which offers a peaceful village atmosphere but yet only minutes from London's West End. The flat is conveniently located for the transport facilities at St John's Wood and Swiss Cottage Underground stations (Jubilee line).

- Four bedrooms
- Guest cloakroom
- Kitchen/breakfast room
- Four bathrooms/shower
  rooms
- Reception/dining room
- 24 hour porter