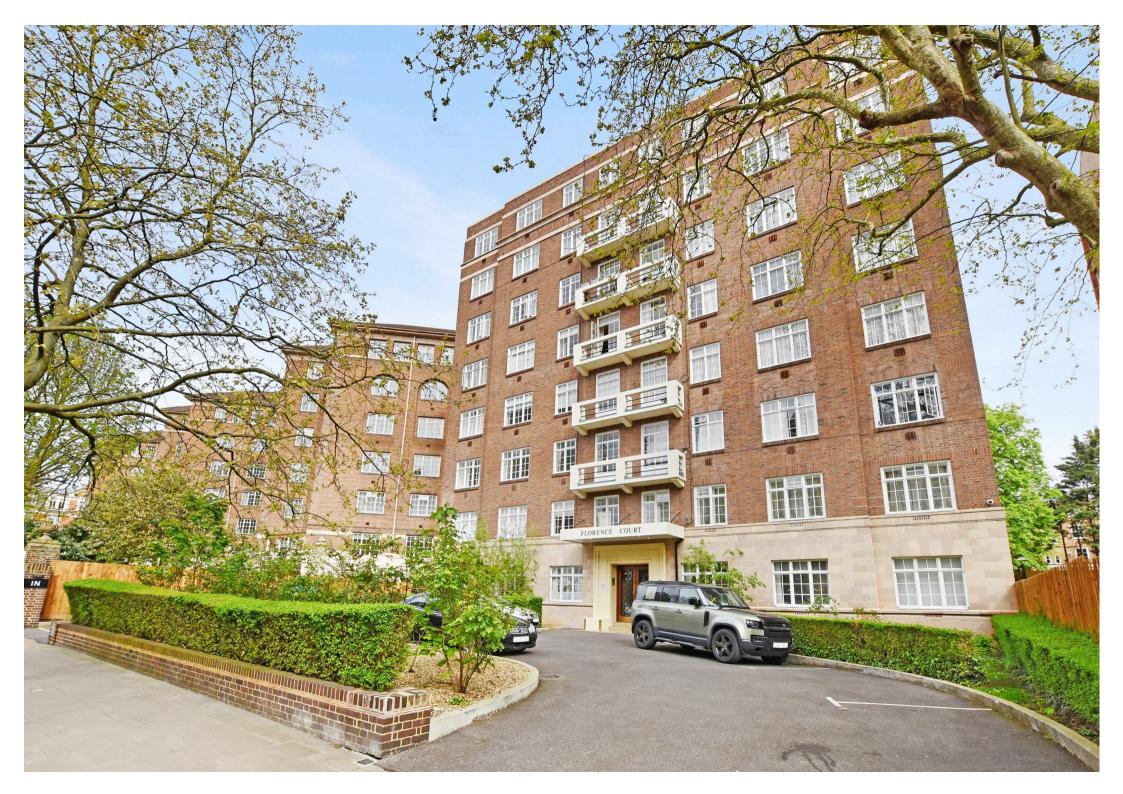

Florence Court is well located for all of the shops, cafes and restaurants on Clifton Road and Elgin Avenue. Warwick Avenue and Maida Vale stations (both Bakerloo line) are both equidistant being 0.4 miles away. Paddington station is also within easy reach, offering Circle, District, Bakerloo and Hammersmith & City lines together with National Rail services and the Heathrow Express providing access to Heathrow Airport in 15 minutes as well as the new Elizabeth line connecting you to Canary Wharf in just 18 minutes.