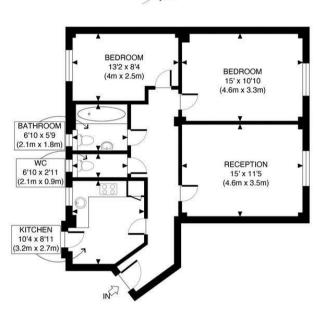

## Floor Plan

FIFTH FLOOR **GROSS INTERNAL** FLOOR AREA 737 SQ FT

APPROX. GROSS INTERNAL FLOOR AREA 737 SQ FT / 68 SQM Disclaimer: Floor plan measurements are approximate and are for illustrative purposes only. While we do not doubt the floor plan accuracy and completeness, you or your advisors should conduct a careful, independent investigation of the property in respect of monetary valuation