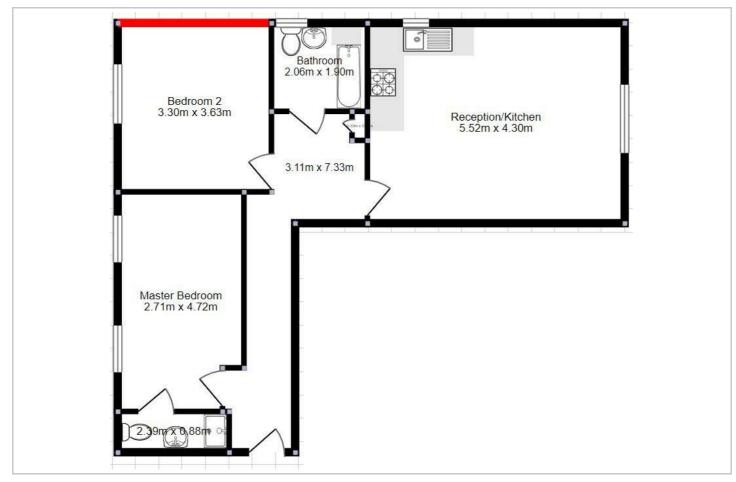

# C H A R M I L L RESIDENTIAL



B

Highfield Avenue, London, NWII

£485

## **Highfield Avenue**





#### Description

A bright two-bedroom apartment arranged on the first floor of a purpose-built block in Brent Cross. The property comprises an open plan kitchen/reception room, principal bedroom with en suite shower room, further double bedroom, and a family bathroom suite. The apartment further benefits from wooden flooring in the reception area and off-street parking.

- Two bedrooms
- Wooden flooring
- Double glazing
- Two bathrooms
- Off street parking



### London, NWII 9TE





#### Floor Plan



#### Area Map



#### Viewing

Please contact us on 020 7046 6275 if you wish to arrange a viewing appointment for this property or require further information.

#### Energy Efficiency Graph





These particulars, whilst believed to be accurate are set out as a general outline only for guidance and do not constitute any part of an offer or contract. Intending purchasers should not rely on them as statements of representation of fact, but must satisfy themselves by inspection or otherwise as to their accuracy. No person in this firms employment has the authority to make or give any representation or warranty in respect of the property.

020 7046 6275 • sales@charmillresidential.co.uk • 51 Maida Vale, Little Venice, London W9 ISD charmillresidential.co.uk