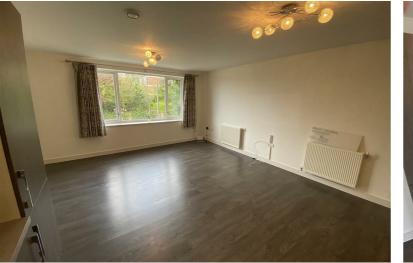

#### Description

A bright two-bedroom apartment arranged on the first floor of a purpose-built block in Brent Cross. The property comprises an open plan kitchen/reception room, principal bedroom with en suite shower room, further double bedroom, and a family bathroom suite. The apartment further benefits from wooden flooring in the reception area and off-street parking.

- Two bedrooms
- Wooden flooring
- Double glazing
- Two bathrooms
- Off street parking