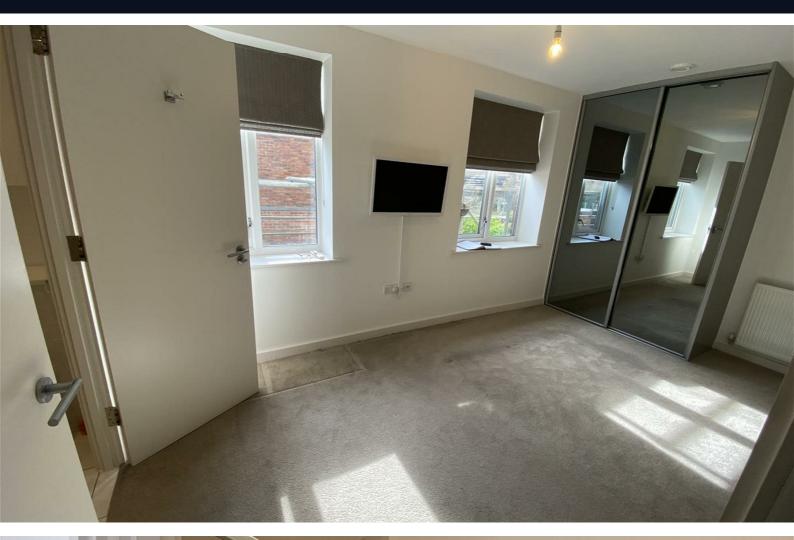

#### Description

A bright two-bedroom apartment arranged on the first floor of a purpose-built block in Brent Cross. The property comprises an open plan kitchen/reception room, principal bedroom with en suite shower room, further double bedroom, and a family bathroom suite. The apartment further benefits from wooden flooring in the reception area and off-street parking.

- Two bedrooms
- Wooden flooring
- Double glazing
- Two bathrooms
- Off street parking