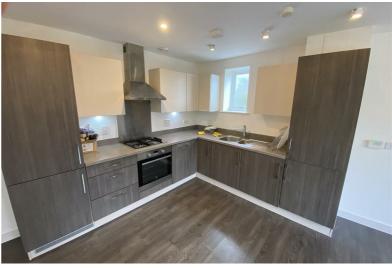

#### Description

A bright two-bedroom apartment arranged on the first floor of a purpose-built block in Brent Cross. The property comprises an open plan kitchen/reception room, principal bedroom with en suite shower room, further double bedroom, and a family bathroom suite. The apartment further benefits from wooden flooring in the reception area and off-street parking.