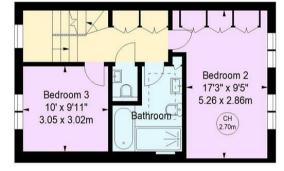

## Floor Plan

## Regent's Park Road, NW1

Approximate gross internal area 104.33 sq m / 1123 sq ft

Kev: CH - Ceiling Height

Fourth Floor

Second Floor

Third Floor

The floor plan is not to scale and measurements and areas shown are approximate and therefore should be used for illustrative purposes only. The plan has been prepared in accordance with the RICS code of Measuring Practice and whilst we have confidence in the information produced, it must not be relied on. If there is any aspect of particular importance, you should carry out or commission your own inspection of the property. © Orange Tree Photography