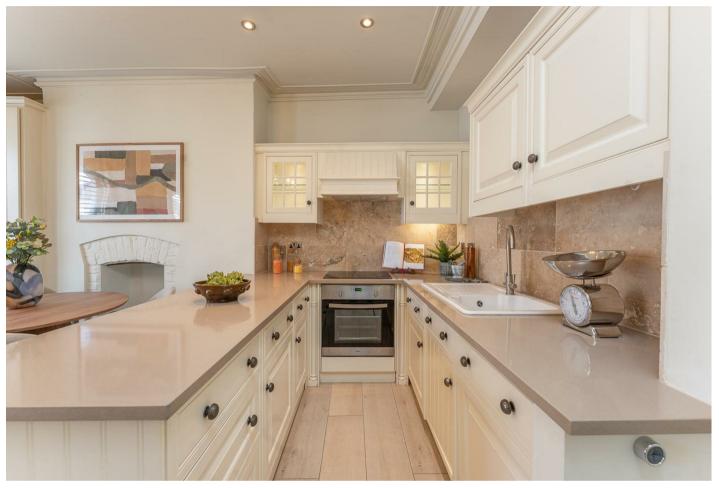

## CHARMILL

RESIDENTIAL

Situated in the heart of Primrose Hill in an attractive Victorian building is this charming three double bedroom duplex apartment boasting a large roof terrace with uninterrupted 360-degree views across London's skyline. Entered on the first floor and occupying the second and third floors the property which is in excellent decorative order throughout comprises a semi open-plan kitchen/reception room, three double bedrooms with an en-suite bathroom off the second bedroom, a family bathroom and a guest cloakroom. The property further benefits from high ceilings and ample storage space.