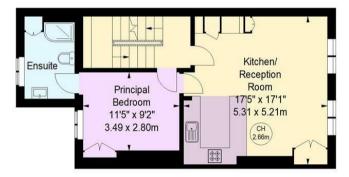

## Floor Plan

## Regent's Park Road, NW1

Approximate gross internal area 104.33 sq m / 1123 sq ft

Kev: CH - Ceiling Height

Fourth Floor

Second Floor

Third Floor

The floor plan is not to scale and measurements and areas shown are approximate and therefore should be used for illustrative purposes only. The plan has been prepared in accordance with the RICS code of Measuring Practice and whilst we have confidence in the information produced, it must not be relied on. If there is any aspect of particular importance, you should carry out or commission your own inspection of the property. © Orange Tree Photography