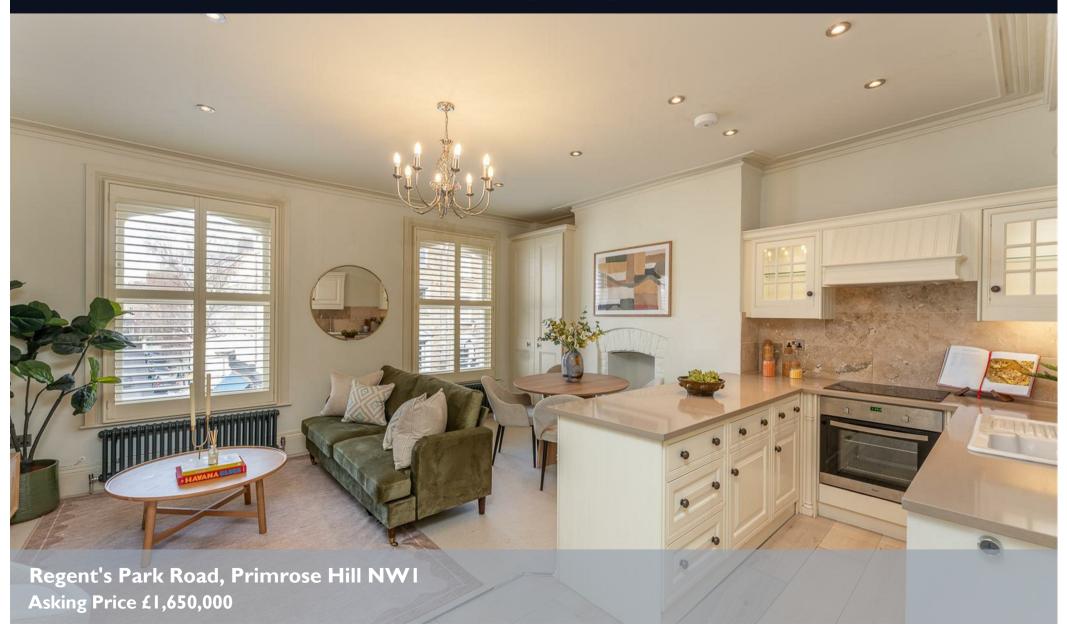

## CHARMILL

RESIDENTIAL

Situated in the heart of Primrose Hill in an attractive Victorian building is this charming three double bedroom duplex apartment boasting a large roof terrace with uninterrupted 360-degree views across London's skyline. Entered on the first floor and occupying the second and third floors the property which is in excellent decorative order throughout comprises a semi open-plan kitchen/reception room, three double bedrooms with an en-suite bathroom off the second bedroom, a family bathroom and a guest cloakroom. The property further benefits from high ceilings and ample storage space.

Regents Park Road hosts a vast array of fashionable shops, restaurants and cafes and is located moments from Primrose Hill park. Chalk Farm station (Northern line) is just 0.2 miles away.