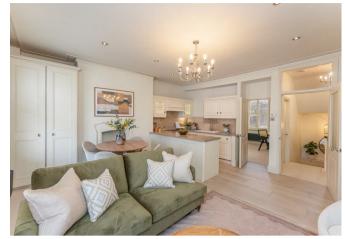

## CHARMILL

RESIDENTIAL

Situated in the heart of Primrose Hill in an attractive Victorian building is this charming three double bedroom duplex apartment boasting a large roof terrace with uninterrupted 360-degree views across London's skyline. Entered on the first floor and occupying the second and third floors the property which is in excellent decorative order throughout comprises a semi open-plan kitchen/reception room, three double bedrooms with an en-suite bathroom off the second bedroom, a family bathroom and a guest cloakroom. The property further benefits from high ceilings and ample storage space.