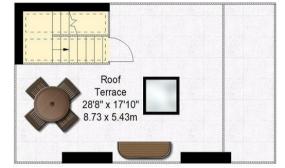

## Floor Plan

## Regent's Park Road, NW1

Approximate gross internal area 104.33 sq m / 1123 sq ft

Kev: CH - Ceiling Height

Fourth Floor

Second Floor

Third Floor

The floor plan is not to scale and measurements and areas shown are approximate and therefore should be used for illustrative purposes only. The plan has been prepared in accordance with the RICS code of Measuring Practice and whilst we have confidence in the information produced, it must not be relied on. If there is any aspect of particular importance, you should carry out or commission your own inspection of the property. © Orange Tree Photography