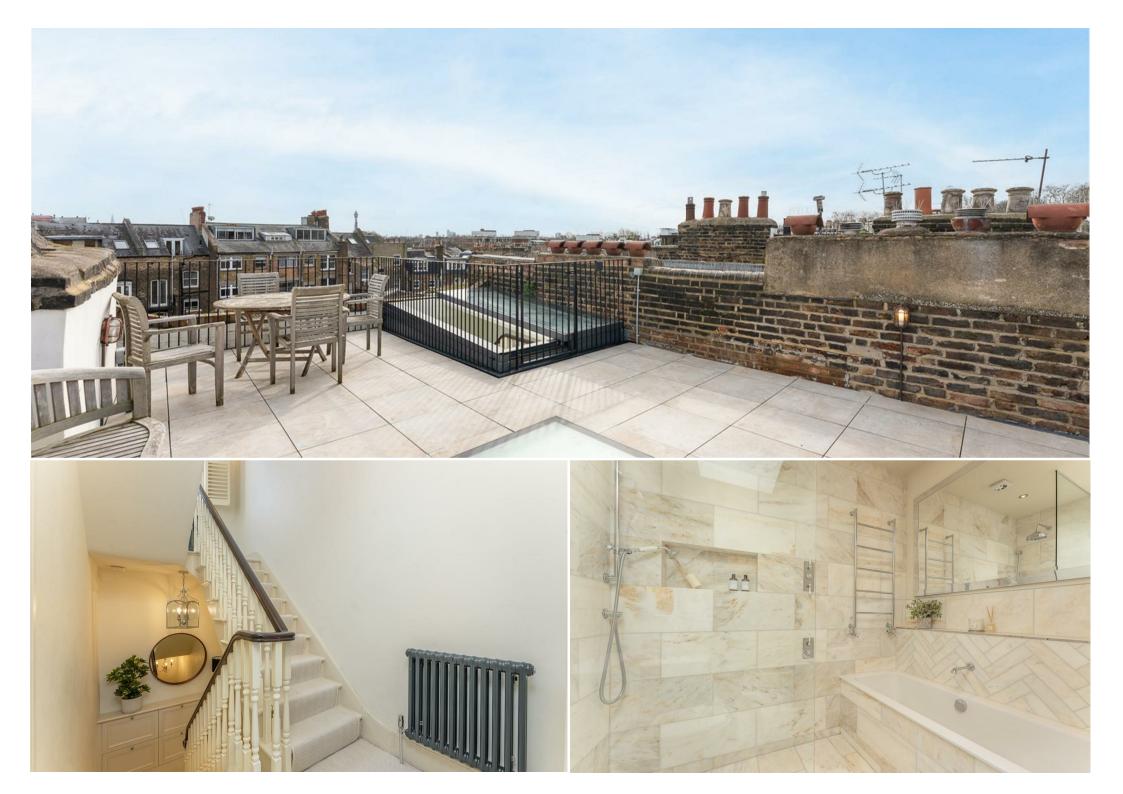

## CHARMILL

RESIDENTIAL

Situated in the heart of Primrose Hill in an attractive Victorian building is this charming three double bedroom duplex apartment boasting a large roof terrace with uninterrupted 360-degree views across London's skyline. Entered on the first floor and occupying the second and third floors the property which is in excellent decorative order throughout comprises a semi open-plan kitchen/reception room, three double bedrooms with an en-suite bathroom off the second bedroom, a family bathroom and a guest cloakroom. The property further benefits from high ceilings and ample storage space.