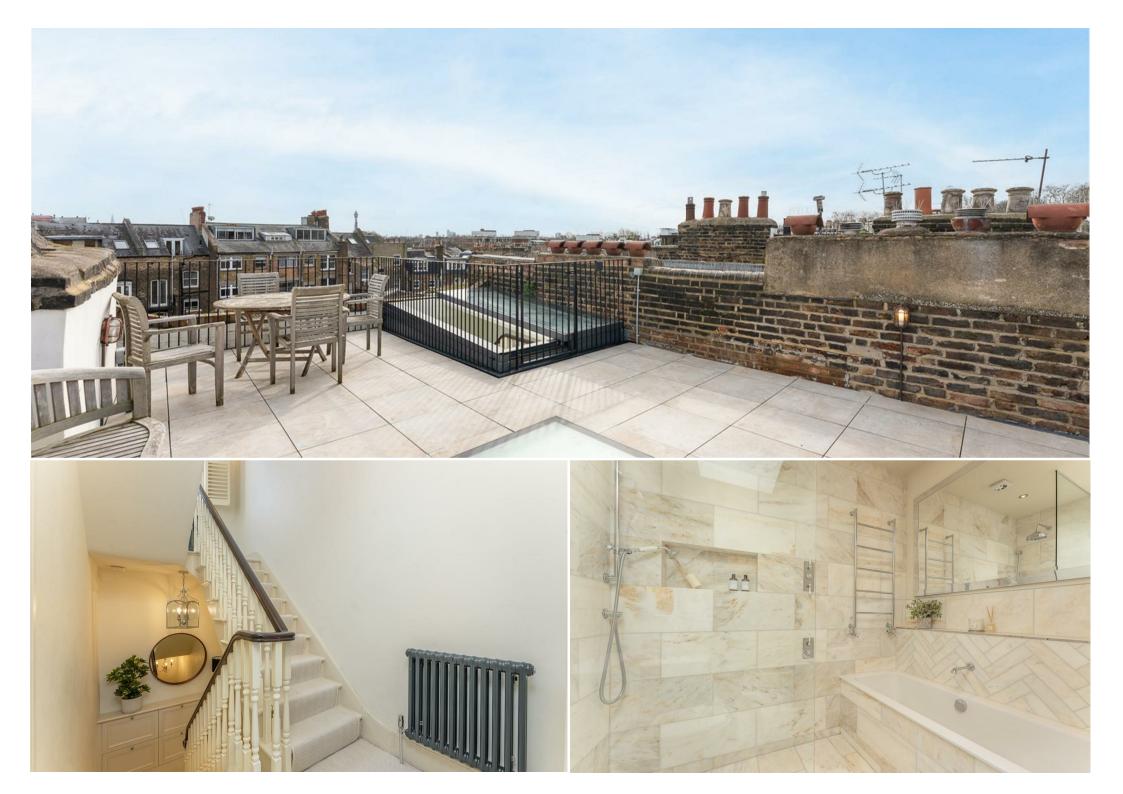

# CHARMILL

RESIDENTIAL

Situated in the heart of Primrose Hill in an attractive Victorian building is this charming three double bedroom duplex apartment boasting a large roof terrace with uninterrupted 360-degree views across London's skyline. Entered on the first floor and occupying the second and third floors the property which is in excellent decorative order throughout comprises a semi open-plan kitchen/reception room, three double bedrooms with an en-suite bathroom off the second bedroom, a family bathroom and a guest cloakroom. The property further benefits from high ceilings and ample storage space.