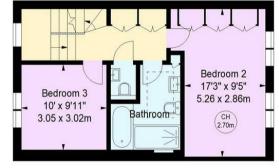

#### Floor Plan

## Regent's Park Road, NW1

Approximate gross internal area 104.33 sq m / 1123 sq ft

Key:

CH - Ceiling Height

First Floor Entrance

Fourth Floor

Second Floor

Third Floor

The floor plan is not to scale and measurements and areas shown are approximate and therefore should be used for illustrative purposes only. The plan has been prepared in accordance with the RICS code of Measuring Practice and whilst we have confidence in the information produced, it must not be relied on. If there is any aspect of particular importance, you should carry out or commission your own inspection of the property.