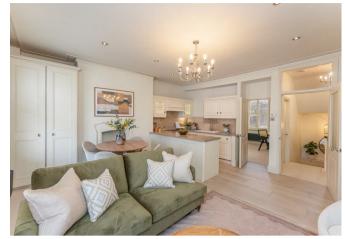

# CHARMILL

RESIDENTIAL

Situated in the heart of Primrose Hill in an attractive Victorian building is this charming three double bedroom duplex apartment boasting a large roof terrace with uninterrupted 360-degree views across London's skyline. Entered on the first floor and occupying the second and third floors the property which is in excellent decorative order throughout comprises a semi open-plan kitchen/reception room, three double bedrooms with an en-suite bathroom off the second bedroom, a family bathroom and a guest cloakroom. The property further benefits from high ceilings and ample storage space.