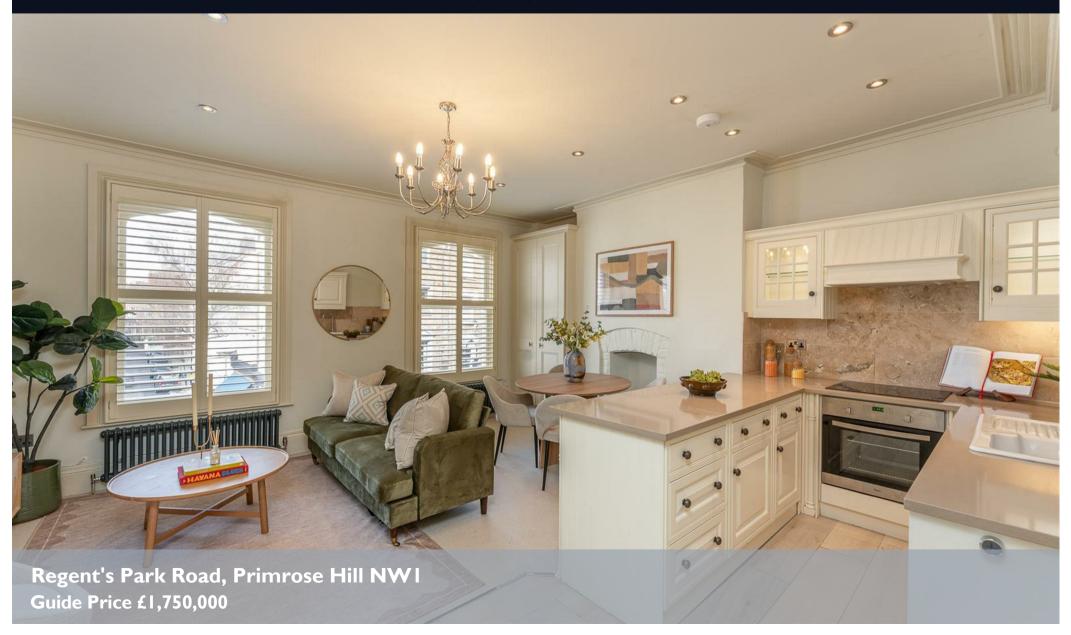

# CHARMILL

RESIDENTIAL

Situated in the heart of Primrose Hill in an attractive Victorian building is this charming three double bedroom duplex apartment boasting a large roof terrace with uninterrupted 360-degree views across London's skyline. Entered on the first floor and occupying the second and third floors the property which is in excellent decorative order throughout comprises a semi open-plan kitchen/reception room, three double bedrooms with an en-suite bathroom off the second bedroom, a family bathroom and a guest cloakroom. The property further benefits from high ceilings and ample storage space.

Regents Park Road hosts a vast array of fashionable shops, restaurants and cafes and is located moments from Primrose Hill park. Chalk Farm station (Northern line) is just 0.2 miles away.