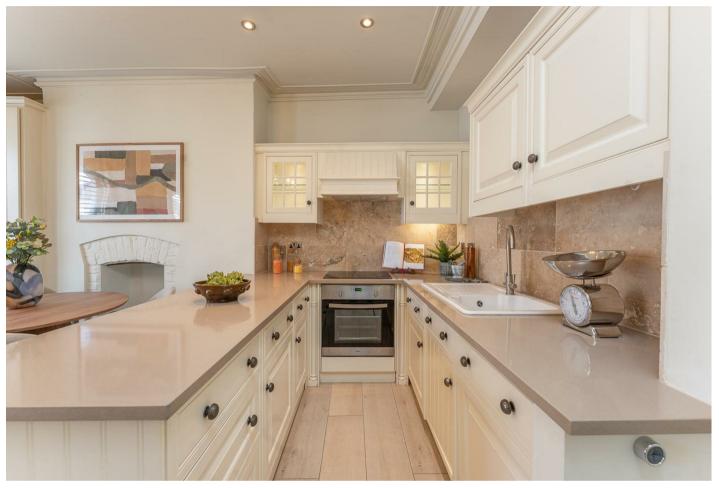

# CHARMILL

RESIDENTIAL

Situated in the heart of Primrose Hill in an attractive Victorian building is this charming three double bedroom duplex apartment boasting a large roof terrace with uninterrupted 360-degree views across London's skyline. Entered on the first floor and occupying the second and third floors the property which is in excellent decorative order throughout comprises a semi open-plan kitchen/reception room, three double bedrooms with an en-suite bathroom off the second bedroom, a family bathroom and a guest cloakroom. The property further benefits from high ceilings and ample storage space.