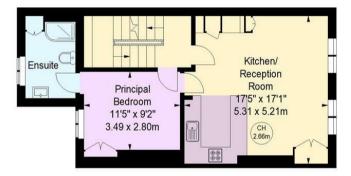

#### Floor Plan

## Regent's Park Road, NW1

Approximate gross internal area 104.33 sq m / 1123 sq ft

Key:

CH - Ceiling Height

First Floor Entrance

Fourth Floor

Second Floor

Third Floor

The floor plan is not to scale and measurements and areas shown are approximate and therefore should be used for illustrative purposes only. The plan has been prepared in accordance with the RICS code of Measuring Practice and whilst we have confidence in the information produced, it must not be relied on. If there is any aspect of particular importance, you should carry out or commission your own inspection of the property.