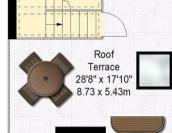

#### Floor Plan

## Regent's Park Road, NW1

Approximate gross internal area 104.33 sq m / 1123 sq ft

Key:

CH - Ceiling Height

First Floor Entrance

Fourth Floor

Second Floor

Third Floor

The floor plan is not to scale and measurements and areas shown are approximate and therefore should be used for illustrative purposes only. The plan has been prepared in accordance with the RICS code of Measuring Practice and whilst we have confidence in the information produced, it must not be relied on. If there is any aspect of particular importance, you should carry out or commission your own inspection of the property.