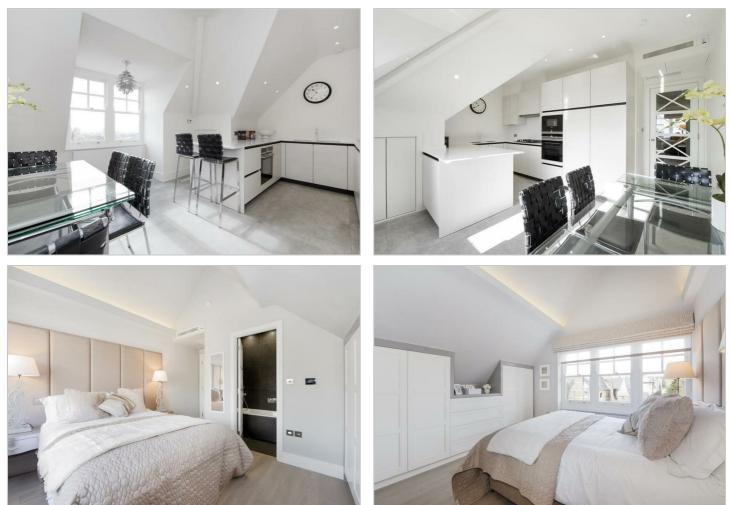

## Lyndhurst Road, Hampstead NW3 £1,850

A third-floor interior designed three-bedroom lateral apartment within walking distance to Hampstead Village (0.4m). The apartment has been recently refurbished and comprises a spacious reception room, separate eat in kitchen/family room, principal bedroom with en-suite bathroom and built-in storage, two further double bedrooms both with en-suite shower rooms. Further benefits include access to a communal garden and lift facility. Lyndhurst Road is ideally located for both Hampstead (0.4M) & Belsize Park (0.6M) Underground Stations. (Northern line)

- Three bedrooms
- Three bathrooms
- Eat in kitcher
- Guest WC
- Furnished/Unfurnished