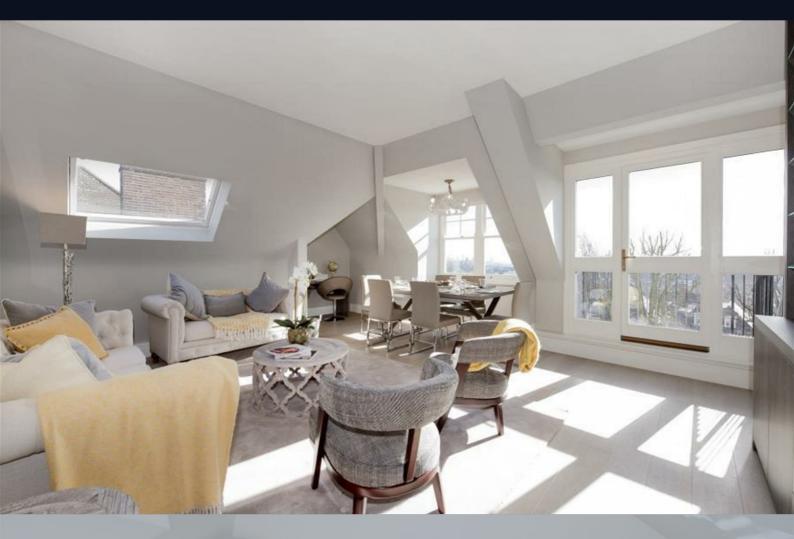

## Lyndhurst Road, Hampstead NW3 £1,850

A third-floor interior designed three-bedroom lateral apartment within walking distance to Hampstead Village (0.4m). The apartment has been recently refurbished and comprises a spacious reception room, separate eat in kitchen/family room, principal bedroom with en-suite bathroom and built-in storage, two further double bedrooms both with en-suite shower rooms. Further benefits include access to a communal garden and lift facility. Lyndhurst Road is ideally located for both Hampstead (0.4M) & Belsize Park (0.6M) Underground Stations. (Northern line)

- Three bedrooms
- Three bathrooms
- Eat in kitcher
- Guest WC
- Furnished/Unfurnished