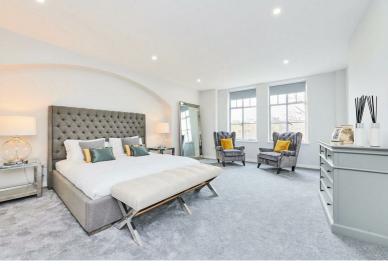

### Description

An exceptional three bedroom family apartment situated on the fourth floor of a desirable portered mansion block in Maida Vale. This superb property has undergone refurbishment throughout and offers in excess of 1800 sq ft of living and entertainment space. The flat comprises two large reception rooms, separate fully fitted kitchen with modern appliances, principal bedroom with ensuite bathroom, two further bedrooms and two shower rooms. Clive Court is ideally positioned for all the shops, cafes and restaurants on Clifton Road and Elgin Avenue and is 0.5 miles from Warwick Avenue and 0.4 miles from Maida Vale Underground stations both of which are on the Bakerloo line. Paddington station is also within easy reach, offering Circle, District, Bakerloo and Hammersmith & City lines together with National Rail services and the Heathrow Express providing access to Heathrow Airport in 15 minutes.

- Three bedrooms
- Two shower rooms
- Fully fitted kitchen
- En-suite bathroom
- Two reception rooms
- Portered mansion block