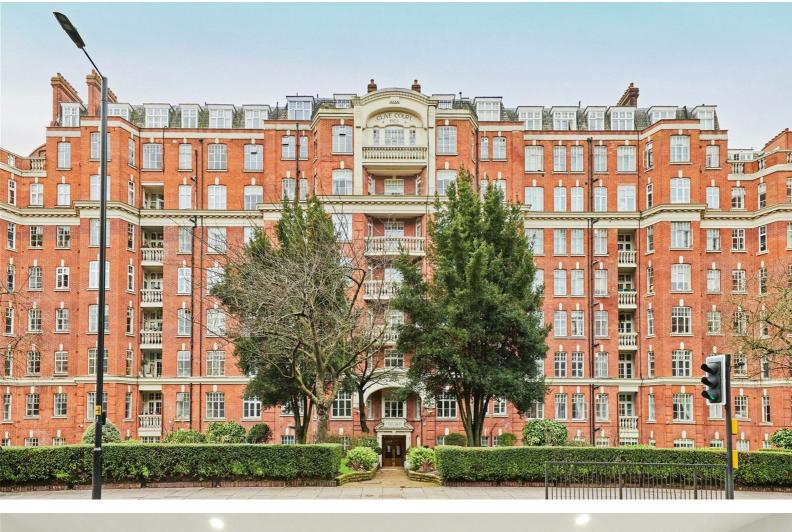

### Description

An exceptional three bedroom family apartment situated on the fourth floor of a desirable portered mansion block in Maida Vale. This superb property has undergone refurbishment throughout and offers in excess of 1800 sq ft of living and entertainment space. The flat comprises two large reception rooms, separate fully fitted kitchen with modern appliances, principal bedroom with ensuite bathroom, two further bedrooms and two shower rooms. Clive Court is ideally positioned for all the shops, cafes and restaurants on Clifton Road and Elgin Avenue and is 0.5 miles from Warwick Avenue and 0.4 miles from Maida Vale Underground stations both of which are on the Bakerloo line. Paddington station is also within easy reach, offering Circle, District, Bakerloo and Hammersmith & City lines together with National Rail services and the Heathrow Express providing access to Heathrow Airport in 15 minutes.