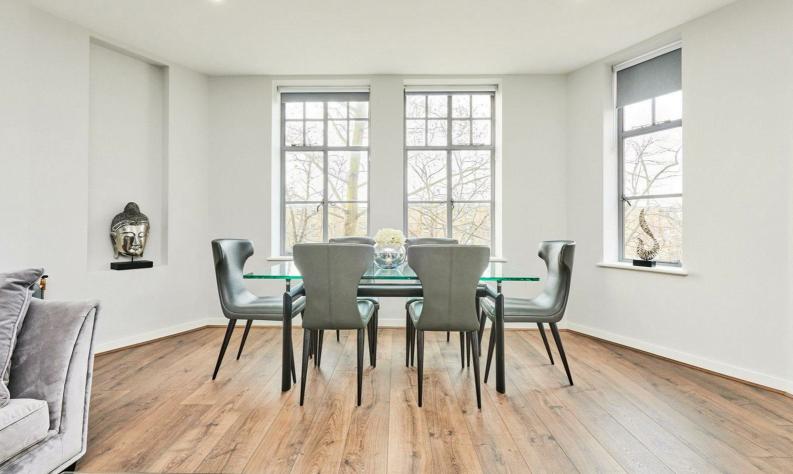

### Description

An exceptional three bedroom family apartment situated on the fourth floor of a desirable portered mansion block in Maida Vale. This superb property has undergone refurbishment throughout and offers in excess of 1800 sq ft of living and entertainment space. The flat comprises two large reception rooms, separate fully fitted kitchen with modern appliances, principal bedroom with ensuite bathroom, two further bedrooms and two shower rooms. Clive Court is ideally positioned for all the shops, cafes and restaurants on Clifton Road and Elgin Avenue and is 0.5 miles from Warwick Avenue and 0.4 miles from Maida Vale Underground stations both of which are on the Bakerloo line. Paddington station is also within easy reach, offering Circle, District, Bakerloo and Hammersmith & City lines together with National Rail services and the Heathrow Express providing access to Heathrow Airport in 15 minutes.