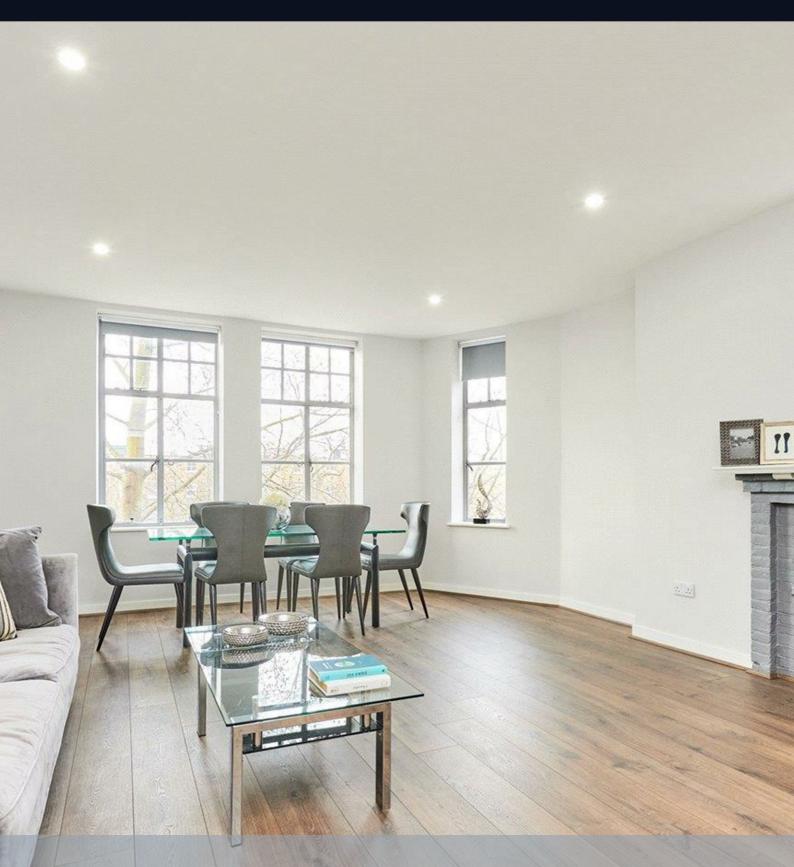

### Description

An exceptional three bedroom family apartment situated on the fourth floor of a desirable portered mansion block in Maida Vale. This superb property has undergone refurbishment throughout and offers in excess of 1800 sq ft of living and entertainment space. The flat comprises two large reception rooms, separate fully fitted kitchen with modern appliances, principal bedroom with ensuite bathroom, two further bedrooms and two shower rooms. Clive Court is ideally positioned for all the shops, cafes and restaurants on Clifton Road and Elgin Avenue and is 0.5 miles from Warwick Avenue and 0.4 miles from Maida Vale Underground stations both of which are on the Bakerloo line. Paddington station is also within easy reach, offering Circle, District, Bakerloo and Hammersmith & City lines together with National Rail services and the Heathrow Express providing access to Heathrow Airport in 15 minutes.

- Three bedrooms
- Two shower rooms
- Fully fitted kitchen
- En-suite bathroom
- Two reception rooms
- Portered mansion block