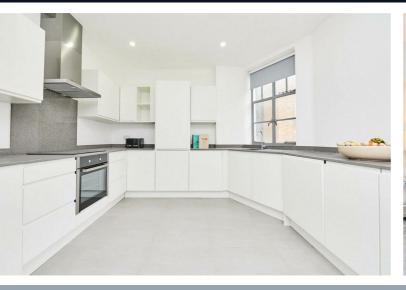

### Description

An exceptional three bedroom family apartment situated on the fourth floor of a desirable portered mansion block in Maida Vale. This superb property has undergone refurbishment throughout and offers in excess of 1800 sq ft of living and entertainment space. The flat comprises two large reception rooms, separate fully fitted kitchen with modern appliances, principal bedroom with ensuite bathroom, two further bedrooms and two shower rooms. Clive Court is ideally positioned for all the shops, cafes and restaurants on Clifton Road and Elgin Avenue and is 0.5 miles from Warwick Avenue and 0.4 miles from Maida Vale Underground stations both of which are on the Bakerloo line. Paddington station is also within easy reach, offering Circle, District, Bakerloo and Hammersmith & City lines together with National Rail services and the Heathrow Express providing access to Heathrow Airport in 15 minutes.

- Three bedrooms
- Two shower rooms
- Fully fitted kitchen
- En-suite bathroom
- Two reception rooms
- Portered mansion block