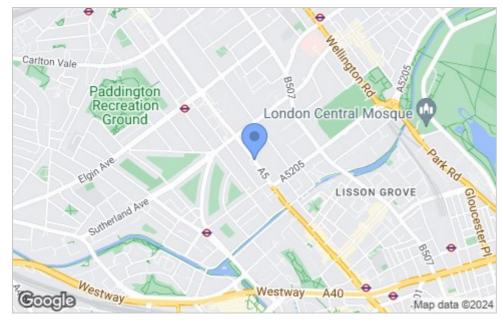

mprises two large reception rooms, separate fully fitted kitchen with modern appliances, principal bedroom with ensuite bathroom, two further bedrooms and two shower rooms. Clive Court is ideally positioned for all the shops, cafes and restaurants on Clifton Road and Elgin Avenue and is 0.5 miles from Warwick Avenue and 0.4 miles from Maida Vale Underground stations both of which are on the Bakerloo line. Paddington station is also within easy reach, offering Circle, District, Bakerloo and Hammersmith & City lines together with National Rail services and the Heathrow Express providing access to Heathrow Airport in 15 minutes.

- Three bedrooms
- Two shower rooms
- Fully fitted kitchen
- En-suite bathroom
- Two reception rooms
- Portered mansion block







#### Floor Plan



## Area Map



#### Viewing

Please contact our Lettings Team on 020 7046 6276 if you wish to arrange a viewing appointment for this property or require further information.

#### **Energy Efficiency Graph**





These particulars, whilst believed to be accurate are set out as a general outline only for guidance and do not constitute any part of an offer or contract. Intending purchasers should not rely on them as statements of representation of fact, but must satisfy themselves by inspection or otherwise as to their accuracy. No person in this firms employment has the authority to make or give any representation or warranty in respect of the property.

020 7046 6276 • lettings@charmillresidential.co.uk • 51 Maida Vale, Little Venice, London W9 ISD charmillresidential.co.uk