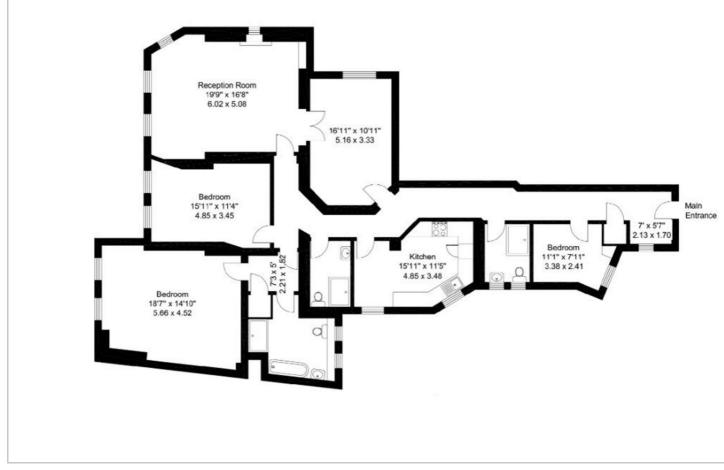

ce. The flat comprises two large reception rooms, separate fully fitted kitchen with modern appliances, principal bedroom with ensuite bathroom, two further bedrooms and two shower rooms. Clive Court is ideally positioned for all the shops, cafes and restaurants on Clifton Road and Elgin Avenue and is 0.5 miles from Warwick Avenue and 0.4 miles from Maida Vale Underground stations both of which are on the Bakerloo line. Paddington station is also within easy reach, offering Circle, District, Bakerloo and Hammersmith & City lines together with National Rail services and the Heathrow Express providing access to Heathrow Airport in 15 minutes.

- Three bedrooms
- Two shower rooms
- Fully fitted kitchen
- En-suite bathroom
- Two reception rooms
- Portered mansion block







#### Floor Plan



## Area Map



#### Viewing

Please contact our Lettings Team on 020 7046 6276 if you wish to arrange a viewing appointment for this property or require further information.

#### **Energy Efficiency Graph**





These particulars, whilst believed to be accurate are set out as a general outline only for guidance and do not constitute any part of an offer or contract. Intending purchasers should not rely on them as statements of representation of fact, but must satisfy themselves by inspection or otherwise as to their accuracy. No person in this firms employment has the authority to make or give any representation or warranty in respect of the property.

020 7046 6276 • lettings@charmillresidential.co.uk • 51 Maida Vale, Little Venice, London W9 ISD charmillresidential.co.uk