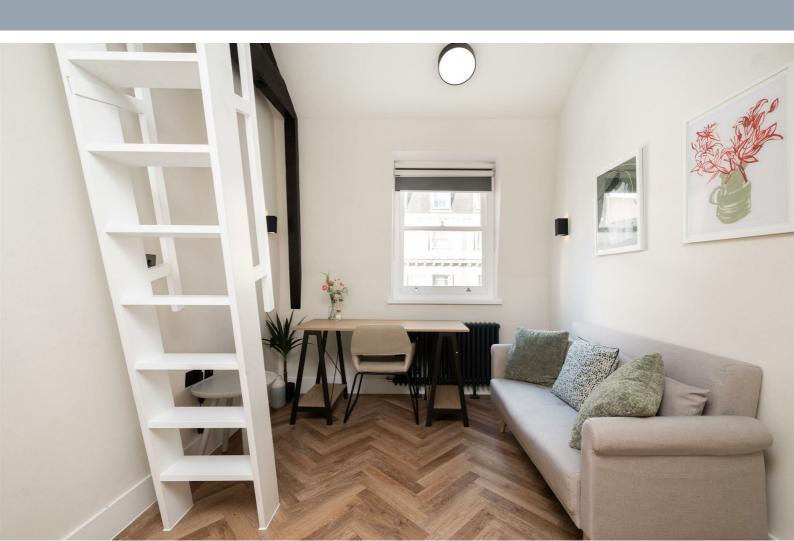

### **Description**

\*\*\*ALL BILLS & COUNCIL TAX ARE ADDITIONAL £458.33PCM FIXED\*\*\*

A recently refurbished studio apartment is exceptional condition on Praed Street. The apartments are fully furnished including a shower room and shared kitchenette (with one other flat). The apartment is offered on a furnished basis. There is an electronic entry system to the building with CCTV for added security. This exciting new building offers the market some beautiful and very functional properties in the heart of Paddington. There are many local bars, restaurants, and fantastic transport links in and around the city, along with direct transfers to Heathrow.

- \*\*\*ALL BILLS & COUNCIL TAX ARE ADDITIONAL £458.33PCM FIXED\*\*\*
- Separate mezzanine sleeping area
- Shower room
- Shared kitchen (with one other flat)
- Studio apartment
- Wooden flooring
- Excellent location