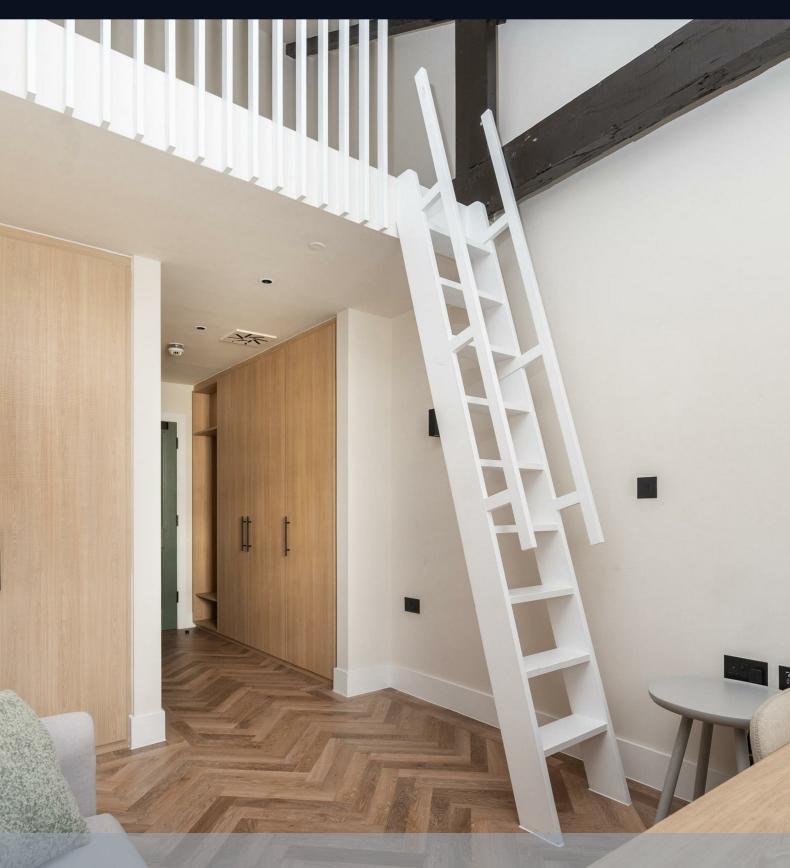

### **Description**

\*\*\*ALL BILLS & COUNCIL TAX ARE ADDITIONAL £458.33PCM FIXED\*\*\*

A recently refurbished studio apartment is exceptional condition on Praed Street. The apartments are fully furnished including a shower room and shared kitchenette (with one other flat). The apartment is offered on a furnished basis. There is an electronic entry system to the building with CCTV for added security. This exciting new building offers the market some beautiful and very functional properties in the heart of Paddington. There are many local bars, restaurants, and fantastic transport links in and around the city, along with direct transfers to Heathrow.

- \*\*\*ALL BILLS & COUNCIL TAX ARE ADDITIONAL £458.33PCM FIXED\*\*\*
- Separate mezzanine sleeping area
- Shower room
- Shared kitchen (with one other flat)
- Studio apartment
- Wooden flooring
- Excellent location