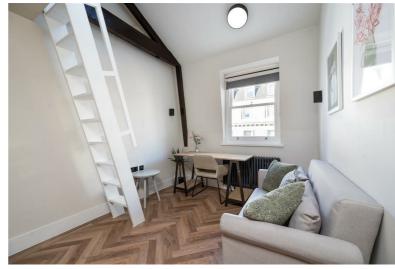

### **Description**

\*\*\*ALL BILLS & COUNCIL TAX ARE ADDITIONAL £458.33PCM FIXED\*\*\*

A recently refurbished studio apartment is exceptional condition on Praed Street. The apartments are fully furnished including a shower room and shared kitchenette (with one other flat). The apartment is offered on a furnished basis. There is an electronic entry system to the building with CCTV for added security. This exciting new building offers the market some beautiful and very functional properties in the heart of Paddington. There are many local bars, restaurants, and fantastic transport links in and around the city, along with direct transfers to Heathrow.

- \*\*\*ALL BILLS & COUNCIL TAX ARE ADDITIONAL £458.33PCM FIXED\*\*\*
- Separate mezzanine sleeping area
- Shower room
- Shared kitchen (with one other flat)
- Studio apartment
- Wooden flooring
- Excellent location