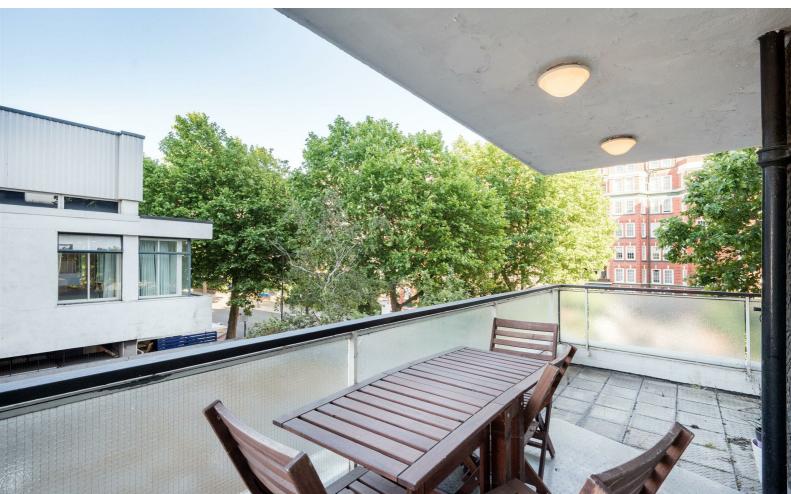

# **Description**

A rarely available three bedroom apartment situated on the first floor of a prestigious portered block in the highly desirable area of St John's Wood. This superb property comprises a generous 19 ft reception/dining room with access to a private balcony, a separate fully fitted kitchen, three double bedrooms with an en-suite shower room off the principal bedroom and a family bathroom. The apartment further benefits from ample storage space, a large storage cupboard located in the basement of the building and a 24 hour porter. An underground parking space is available by separate negotiation. Century Court is located within walking distance of St John's Wood High Street which offers a vast array of fashionable shops, cafes and restaurants as well as Lord's Cricket Ground and the open spaces of Regent's Park. St John's Wood station (Jubilee line) is just 0.3 miles away and Warwick Avenue station (Bakerloo line) is just 0.6 miles away.