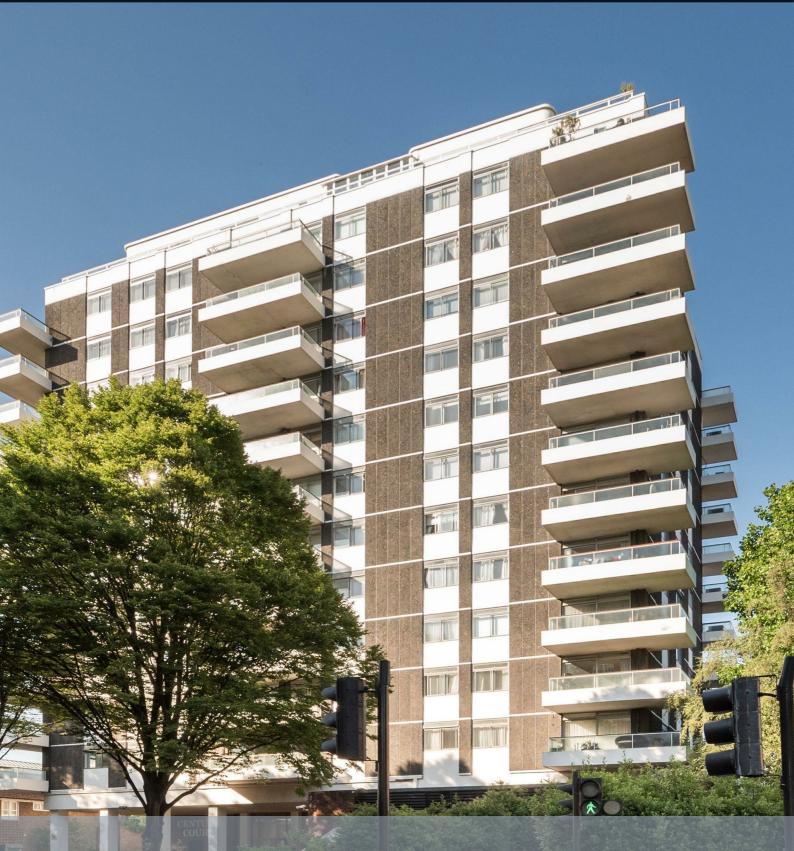

# CHARMILL

RESIDENTIAL

Grove End Road, St John's Wood NW8

£1,495,000 Share of Freehold

# **Grove End Road, St John's Wood NW8**

# **Description**

A rarely available three bedroom apartment situated on the first floor of a prestigious portered block in the highly desirable area of St John's Wood. This superb property comprises a generous 19 ft reception/dining room with access to a private balcony, a separate fully fitted kitchen, three double bedrooms with an en-suite shower room off the principal bedroom and a family bathroom. The apartment further benefits from ample storage space, a large storage cupboard located in the basement of the building and a 24 hour porter. An underground parking space is available by separate negotiation. Century Court is located within walking distance of St John's Wood High Street which offers a vast array of fashionable shops, cafes and restaurants as well as Lord's Cricket Ground and the open spaces of Regent's Park. St John's Wood station (Jubilee line) is just 0.3 miles away and Warwick Avenue station (Bakerloo line) is just 0.6 miles away.