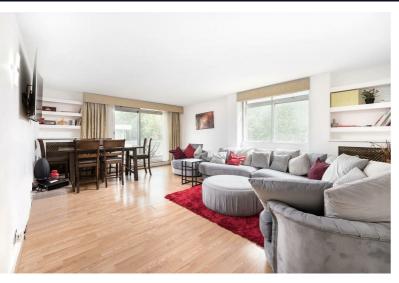

# **Description**

A rarely available three bedroom apartment situated on the first floor of a prestigious portered block in the highly desirable area of St John's Wood. This superb property comprises a generous 19 ft reception/dining room with access to a private balcony, a separate fully fitted kitchen, three double bedrooms with an en-suite shower room off the principal bedroom and a family bathroom. The apartment further benefits from ample storage space, a large storage cupboard located in the basement of the building and a 24 hour porter. An underground parking space is available by separate negotiation. Century Court is located within walking distance of St John's Wood High Street which offers a vast array of fashionable shops, cafes and restaurants as well as Lord's Cricket Ground and the open spaces of Regent's Park. St John's Wood station (Jubilee line) is just 0.3 miles away and Warwick Avenue station (Bakerloo line) is just 0.6 miles away.