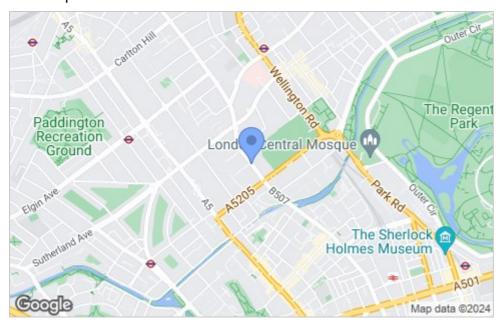

# Area Map

# **Description**

A rarely available three bedroom apartment situated on the first floor of a prestigious portered block in the highly desirable area of St John's Wood. This superb property comprises a generous 19 ft reception/dining room with access to a private balcony, a separate fully fitted kitchen, three double bedrooms with an en-suite shower room off the principal bedroom and a family bathroom. The apartment further benefits from ample storage space, a large storage cupboard located in the basement of the building and a 24 hour porter. An underground parking space is available by separate negotiation. Century Court is located within walking distance of St John's Wood High Street which offers a vast array of fashionable shops, cafes and restaurants as well as Lord's Cricket Ground and the open spaces of Regent's Park. St John's Wood station (Jubilee line) is just 0.3 miles away and Warwick Avenue station (Bakerloo line) is just 0.6 miles away.