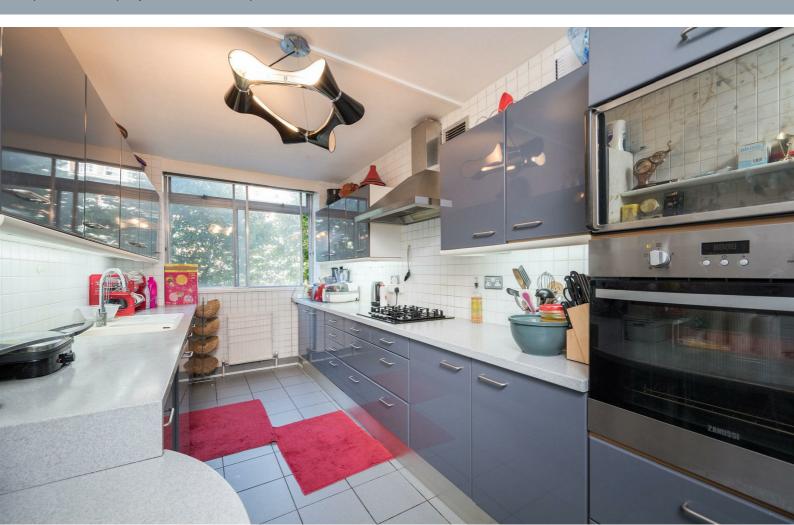

# **Description**

A rarely available three bedroom apartment situated on the first floor of a prestigious portered block in the highly desirable area of St John's Wood. This superb property comprises a generous 19 ft reception/dining room with access to a private balcony, a separate fully fitted kitchen, three double bedrooms with an en-suite shower room off the principal bedroom and a family bathroom. The apartment further benefits from ample storage space, a large storage cupboard located in the basement of the building and a 24 hour porter. An underground parking space is available by separate negotiation. Century Court is located within walking distance of St John's Wood High Street which offers a vast array of fashionable shops, cafes and restaurants as well as Lord's Cricket Ground and the open spaces of Regent's Park. St John's Wood station (Jubilee line) is just 0.3 miles away and Warwick Avenue station (Bakerloo line) is just 0.6 miles away.