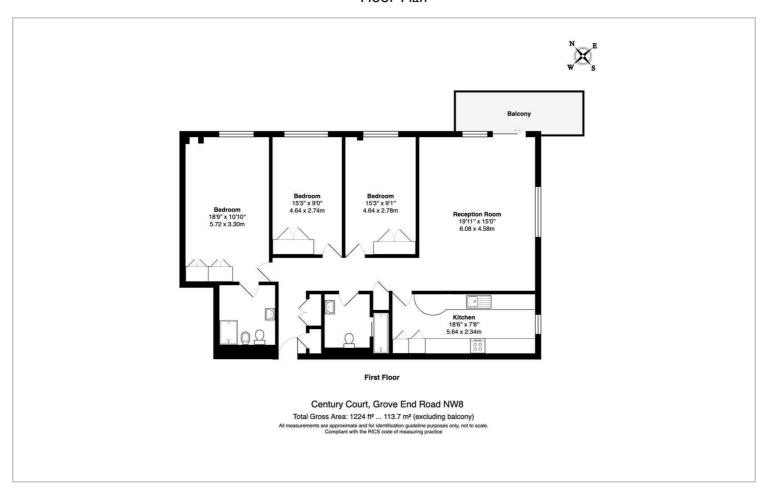

#### Floor Plan

# **Description**

A rarely available three bedroom apartment situated on the first floor of a prestigious portered block in the highly desirable area of St John's Wood. This superb property comprises a generous 19 ft reception/dining room with access to a private balcony, a separate fully fitted kitchen, three double bedrooms with an en-suite shower room off the principal bedroom and a family bathroom. The apartment further benefits from ample storage space, a large storage cupboard located in the basement of the building and a 24 hour porter. An underground parking space is available by separate negotiation. Century Court is located within walking distance of St John's Wood High Street which offers a vast array of fashionable shops, cafes and restaurants as well as Lord's Cricket Ground and the open spaces of Regent's Park. St John's Wood station (Jubilee line) is just 0.3 miles away and Warwick Avenue station (Bakerloo line) is just 0.6 miles away.