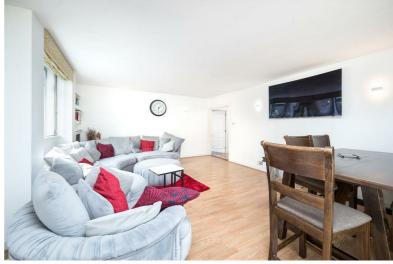

# **Description**

A rarely available three bedroom apartment situated on the first floor of a prestigious portered block in the highly desirable area of St John's Wood. This superb property comprises a generous 19 ft reception/dining room with access to a private balcony, a separate fully fitted kitchen, three double bedrooms with an en-suite shower room off the principal bedroom and a family bathroom. The apartment further benefits from ample storage space, a large storage cupboard located in the basement of the building and a 24 hour porter. An underground parking space is available by separate negotiation. Century Court is located within walking distance of St John's Wood High Street which offers a vast array of fashionable shops, cafes and restaurants as well as Lord's Cricket Ground and the open spaces of Regent's Park. St John's Wood station (Jubilee line) is just 0.3 miles away and Warwick Avenue station (Bakerloo line) is just 0.6 miles away.