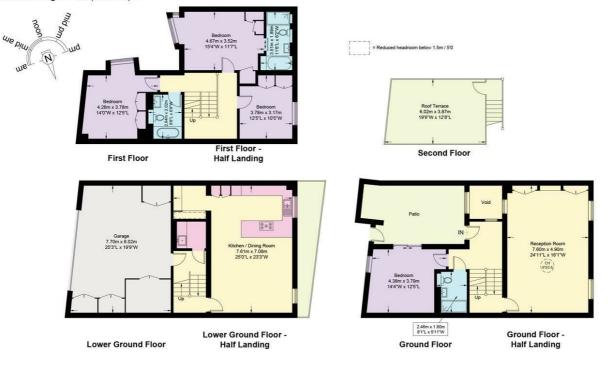

## Approximate Gross Internal Area = 2618 sq ft / 243.2 sq m

This plan is for layout guidance only and is not drawn to scale unless stated. All dimensions, including windows, doors, and the Total Gross Internal Area (GIA), are approximate. For precise measurements, please consult a qualified architect or surveyor before making any decisions based on this plan.