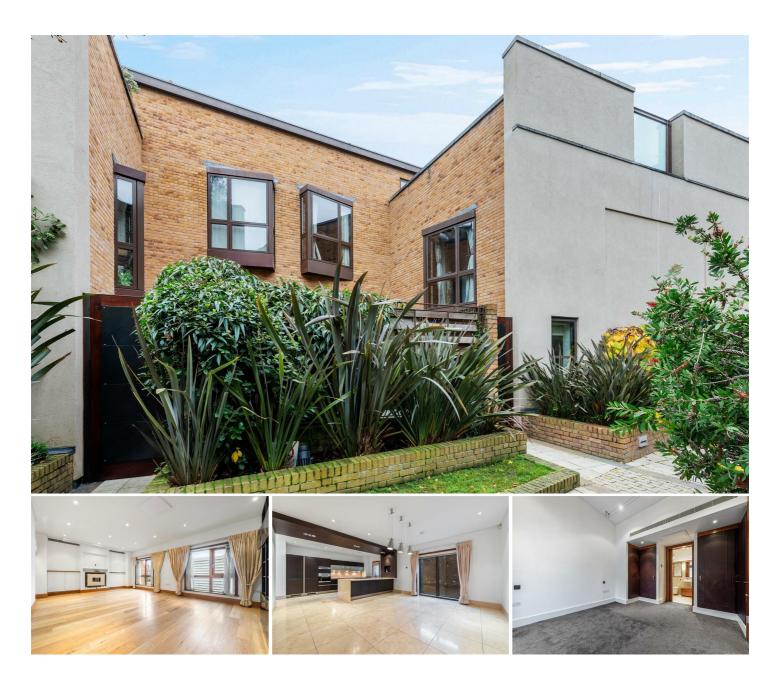

## Boundary Road, St Johns Wood, NW8

A recently built house arranged over four floors set in a sought after gated development on Boundary Road NW8. The property comprises four generously proportioned bedrooms, three bathrooms (one en-suite), spacious reception room with wooden flooring, separate open plan kitchen/breakfast room, utility room and large underground garage. The house benefits from comfort cooling, underfloor heating, limestone and timber flooring, private courtyard, and a private roof terrace.

- Four bedrooms
- Three bathrooms
- Eat in kitchen
- Garage
- Roof Terrace
- Daytime porter