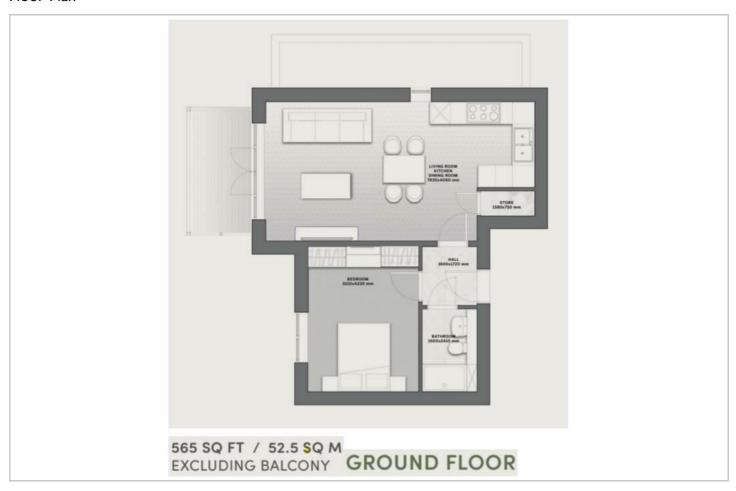

ers the perfect combination of tranquillity and convenience.

The first thing you notice at Oh So Close is its classic, contemporary exterior, adomed with detailed brick work put down by master craftsmen. A harmonious pair of properties – mirroring each other from the outside – beckons you to include in the essence of refined living

Inside you'll find living spaces where modern design, deluxe finishes and a prime location merge seamlessly to create a residential haven that surpasses all expectations. With opulent fixtures and wood flooring throughout, these spaces enhance your everyday rituals with an unparalleled sense of beauty.

- Newly built
- Wooden flooring
- Leasehold 999 years
- Completion March 2024
- Ground floor
- Underfloor heating
- High specification







#### Floor Plan



## Area Map



# Viewing

Please contact us on 020 7046 6275 if you wish to arrange a viewing appointment for this property or require further information.

## **Energy Efficiency Graph**





These particulars, whilst believed to be accurate are set out as a general outline only for guidance and do not constitute any part of an offer or contract. Intending purchasers should not rely on them as statements of representation of fact, but must satisfy themselves by inspection or otherwise as to their accuracy. No person in this firms employment has the authority to make or give any representation or warranty in respect of the property.

020 7046 6275 • sales@charmillresidential.co.uk • 51 Maida Vale, Little Venice, London W9 ISD charmillresidential.co.uk