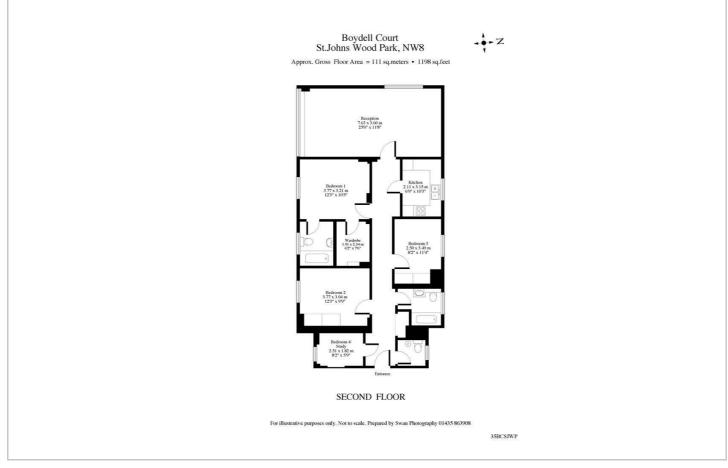

#### Description

A superb three double bedroom apartment available furnished within this gated purpose built block in St John's Wood. The apartment is set on the third floor and comprises a principal bedroom with en-suite bathroom, two further bedrooms, family shower room, fully fitted integrated kitchen and a large reception/dining room. The apartment further benefits from air conditioning and a 24 hour porter. St John's Wood is one of the most sought after residential areas in London, situated next to Regent's Park offering a peaceful village atmosphere but yet only minutes from London's West End. The apartment is conveniently located for the shopping and transport facilities of St John's Wood and Swiss Cottage (Jubilee line).

- Three bedrooms
- Second floor
- Pet friendly
- Two bathrooms
- 24 hour porter
- Purpose built block