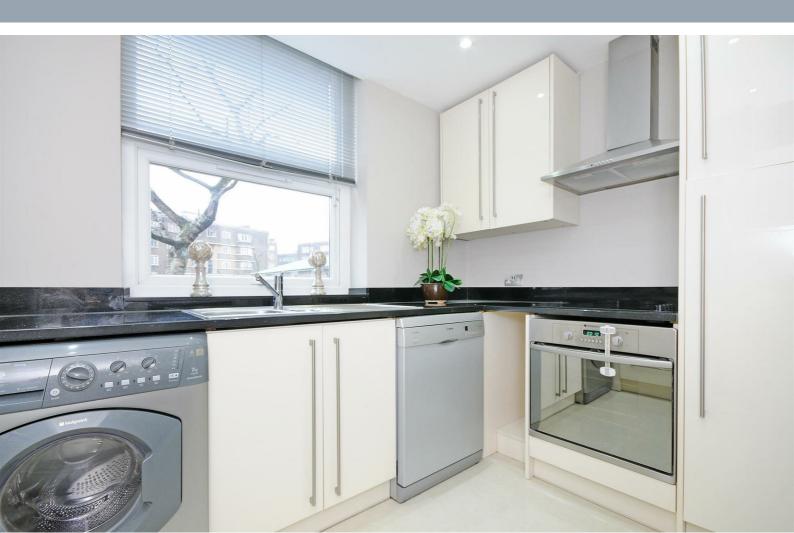

#### Description

A superb three double bedroom apartment available furnished within this gated purpose built block in St John's Wood. The apartment is set on the third floor and comprises a principal bedroom with en-suite bathroom, two further bedrooms, family shower room, fully fitted integrated kitchen and a large reception/dining room. The apartment further benefits from air conditioning and a 24 hour porter. St John's Wood is one of the most sought after residential areas in London, situated next to Regent's Park offering a peaceful village atmosphere but yet only minutes from London's West End. The apartment is conveniently located for the shopping and transport facilities of St John's Wood and Swiss Cottage (Jubilee line).