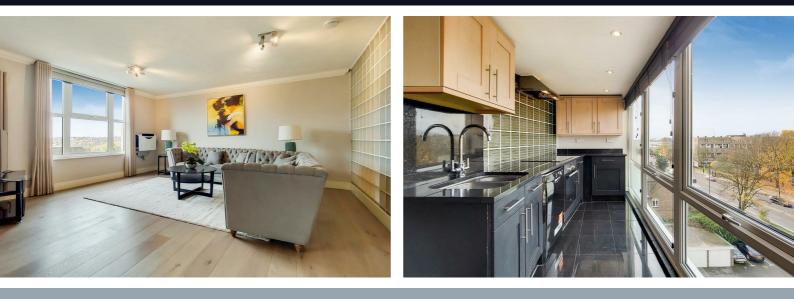

#### Description

A superb three double bedroom apartment available furnished within this gated purpose built block in St John's Wood. The apartment is set on the fifth floor and comprises a principal bedroom with en-suite bathroom, two further double bedrooms, family shower room, fully fitted integrated kitchen and a large reception/dining room. The apartment further benefits from air conditioning and a 24 hour porter. St John's Wood is one of the most sought after residential areas in London, situated next to Regent's Park offering a peaceful village atmosphere but yet only minutes from London's West End. The apartment is conveniently located for the shopping and transport facilities of St John's Wood and Swiss Cottage (Jubilee line).

- Three bedrooms
- Fitted kitchen
- Furnished

- Reception/dining room
- Two bathrooms
- 24 hour porter