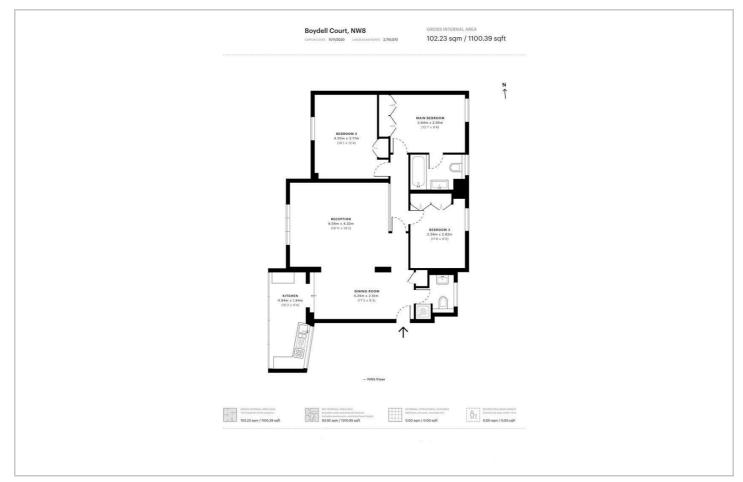

#### Description

A superb three double bedroom apartment available furnished within this gated purpose built block in St John's Wood. The apartment is set on the fifth floor and comprises a principal bedroom with en-suite bathroom, two further double bedrooms, family shower room, fully fitted integrated kitchen and a large reception/dining room. The apartment further benefits from air conditioning and a 24 hour porter. St John's Wood is one of the most sought after residential areas in London, situated next to Regent's Park offering a peaceful village atmosphere but yet only minutes from London's West End. The apartment is conveniently located for the shopping and transport facilities of St John's Wood and Swiss Cottage (Jubilee line).

- Three bedrooms
- Fitted kitchen
- Furnished

- Reception/dining room
- Two bathrooms
- 24 hour porter