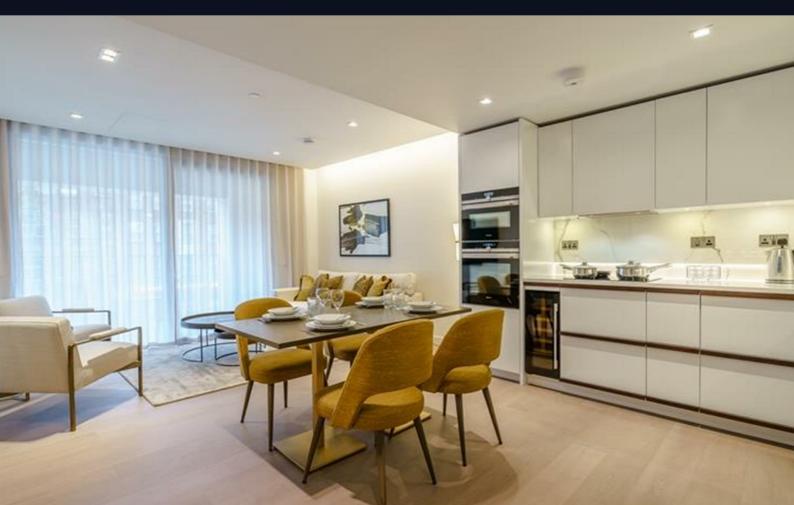

### £1,760

A luxurious interior designed two bedroom 1st floor apartment set over 764 Sq Ft comprising a large open-plan reception room leading onto a private balcony, a fully integrated kitchen with appliances from Siemens and Miele including oven and induction hobs, large fridge freezer, dishwasher and wine chiller all inset into a composite stone work tops, two double bedrooms with the principal bedroom including an en-suite and a family bathroom. This property further benefits from a large Samsung Smart TVs and Samsung sound bar and is offered with full use of the onsite facilities including Gym, pool, residence lounge area, privet dining room conference facilities, 24 hour concierge and Cinema room. The apartment to move into with internet already connected. Garret Mansions offers easy access to a number of transport links such as Paddington station (Bakerloo, Hammersmith & City, Circle, District lines and Heathrow Express) and Edgware Road station (Circle, District and Bakerloo lines).

- Two bedrooms
- Open plan kitchen/reception room

R

- Two bathrooms
- Private balcony
- On-site facilities
  - Video entry system
- Furnished/unfurnished

37