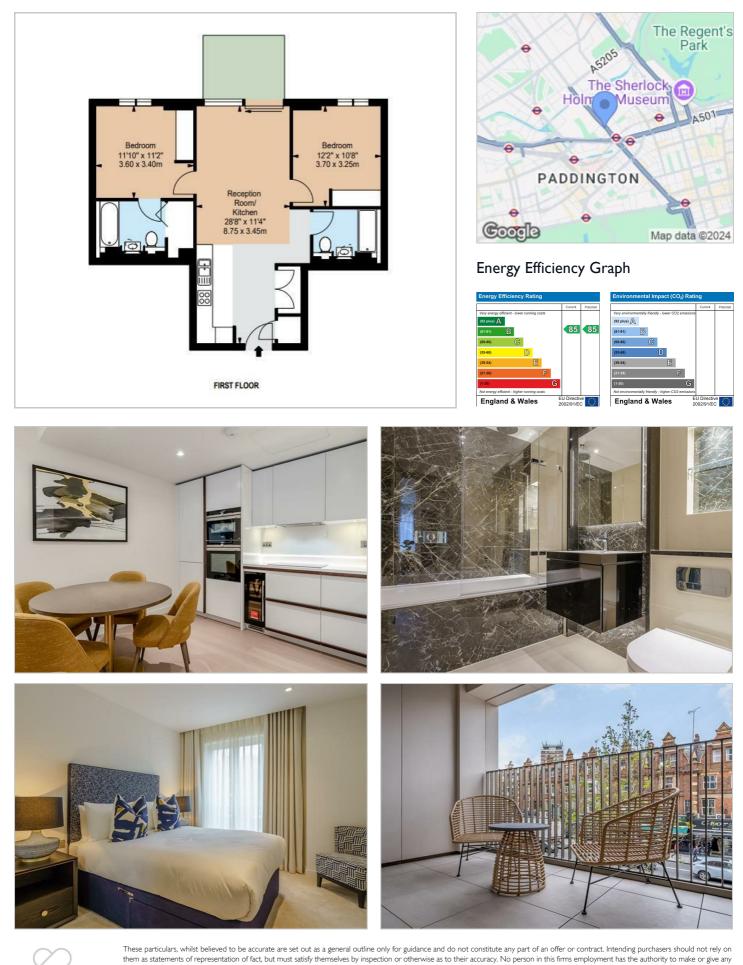

### £1,760

A luxurious interior designed two bedroom 1st floor apartment set over 764 Sq Ft comprising a large open-plan reception room leading onto a private balcony, a fully integrated kitchen with appliances from Siemens and Miele including oven and induction hobs, large fridge freezer, dishwasher and wine chiller all inset into a composite stone work tops, two double bedrooms with the principal bedroom including an en-suite and a family bathroom. This property further benefits from a large Samsung Smart TVs and Samsung sound bar and is offered with full use of the onsite facilities including Gym, pool, residence lounge area, privet dining room conference facilities, 24 hour concierge and Cinema room. The apartment to move into with internet already connected. Garret Mansions offers easy access to a number of transport links such as Paddington station (Bakerloo, Hammersmith & City, Circle, District lines and Heathrow Express) and Edgware Road station (Circle, District and Bakerloo lines).

- Two bedrooms
- Open plan kitchen/reception room

R

- Two bathrooms
- Private balcony
- On-site facilities
  - Video entry system
- Furnished/unfurnished

37

#### Viewing

Please contact us on 020 7046 6276 if you wish to arrange a viewing appointment for this property or require further information.

Area Map

representation or warranty in respect of the property. 020 7046 6276 • lettings@charm charmillresidential.co.uk