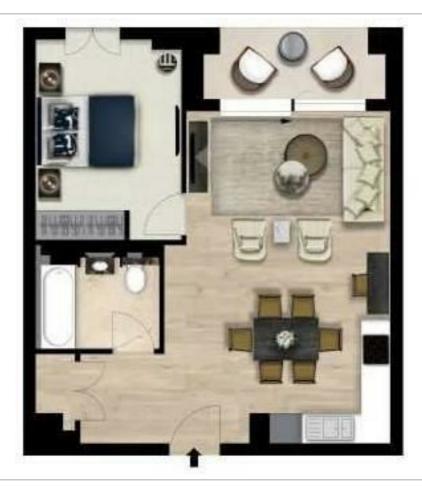

ed one-bedroom 1st floor apartment set over 546SqFt comprising a large open-plan reception room leading onto a private balcony. The fully integrated kitchen with appliances from Siemens and Miele including oven and induction hobs, large fridge freezer and dishwasher and wine chiller all inset into a composite stone work tops. The whole apartment also benefits from comfort cooling. This apartment comes complete with large Samsung Smart TVs and Samsung sound bar and is offered with full use of the onsite facilities including Gym, pool, residence lounge area, privet dining room, conference facilities, 24 hour concierge and Cinema room. The apartment is ready to move into with internet already connected.

- One bedroom
- Gym/Pool
- Balcony

- Porter
- · Comfort cooling







#### Floor Plan



# Area Map



### Viewing

Please contact us on 020 7046 6275 if you wish to arrange a viewing appointment for this property or require further information.

# Energy Efficiency Graph





These particulars, whilst believed to be accurate are set out as a general outline only for guidance and do not constitute any part of an offer or contract. Intending purchasers should not rely on them as statements of representation of fact, but must satisfy themselves by inspection or otherwise as to their accuracy. No person in this firms employment has the authority to make or give any representation or warranty in respect of the property.