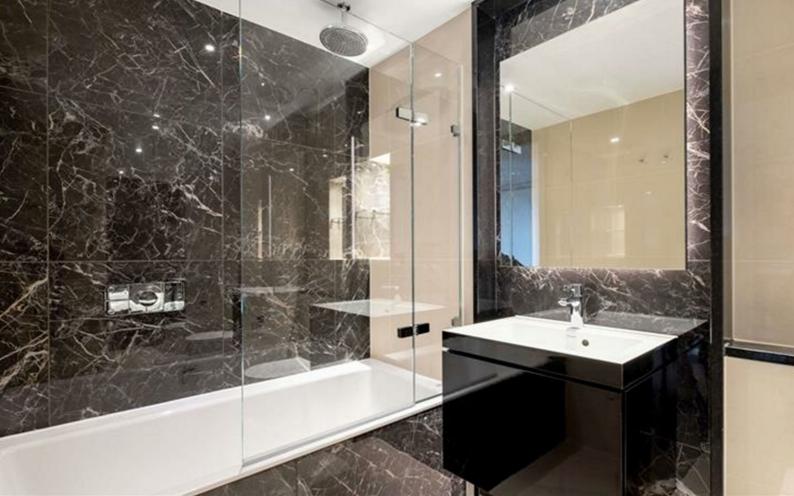

# **Description**

A luxurious interior designed one-bedroom 1st floor apartment set over 546SqFt comprising a large open-plan reception room leading onto a private balcony. The fully integrated kitchen with appliances from Siemens and Miele including oven and induction hobs, large fridge freezer and dishwasher and wine chiller all inset into a composite stone work tops. The whole apartment also benefits from comfort cooling. This apartment comes complete with large Samsung Smart TVs and Samsung sound bar and is offered with full use of the onsite facilities including Gym, pool, residence lounge area, privet dining room, conference facilities, 24 hour concierge and Cinema room. The apartment is ready to move into with internet already connected.