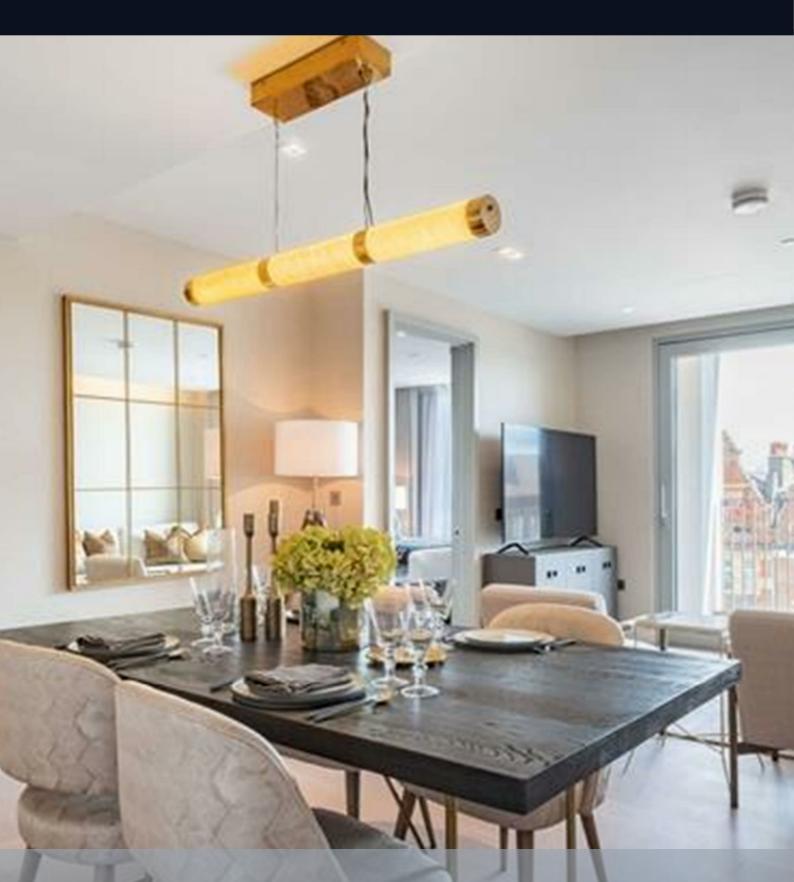

# **Description**

A luxurious interior designed one-bedroom 1st floor apartment set over 546SqFt comprising a large open-plan reception room leading onto a private balcony. The fully integrated kitchen with appliances from Siemens and Miele including oven and induction hobs, large fridge freezer and dishwasher and wine chiller all inset into a composite stone work tops. The whole apartment also benefits from comfort cooling. This apartment comes complete with large Samsung Smart TVs and Samsung sound bar and is offered with full use of the onsite facilities including Gym, pool, residence lounge area, privet dining room, conference facilities, 24 hour concierge and Cinema room. The apartment is ready to move into with internet already connected.