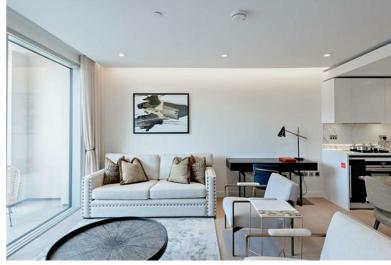

# **Description**

A luxurious interior designed one-bedroom 1st floor apartment set over 546SqFt comprising a large open-plan reception room leading onto a private balcony. The fully integrated kitchen with appliances from Siemens and Miele including oven and induction hobs, large fridge freezer and dishwasher and wine chiller all inset into a composite stone work tops. The whole apartment also benefits from comfort cooling. This apartment comes complete with large Samsung Smart TVs and Samsung sound bar and is offered with full use of the onsite facilities including Gym, pool, residence lounge area, privet dining room, conference facilities, 24 hour concierge and Cinema room. The apartment is ready to move into with internet already connected.