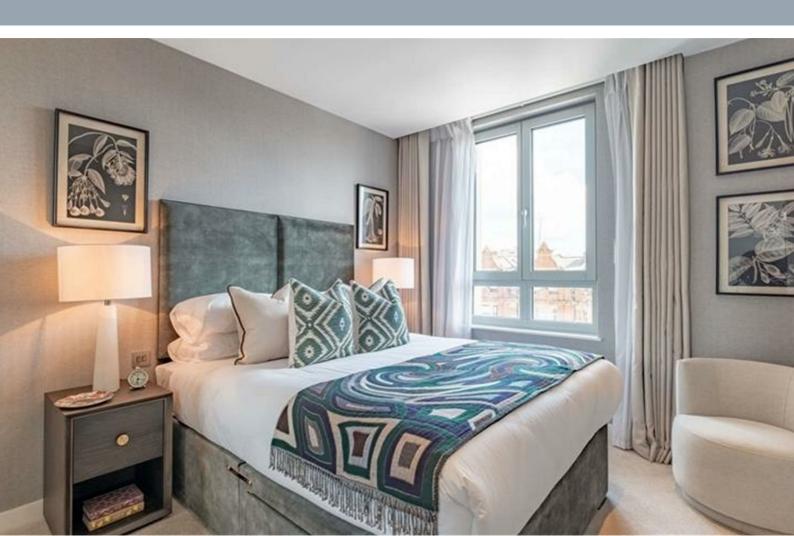

# **Description**

A luxurious interior designed one-bedroom 1st floor apartment set over 546SqFt comprising a large open-plan reception room leading onto a private balcony. The fully integrated kitchen with appliances from Siemens and Miele including oven and induction hobs, large fridge freezer and dishwasher and wine chiller all inset into a composite stone work tops. The whole apartment also benefits from comfort cooling. This apartment comes complete with large Samsung Smart TVs and Samsung sound bar and is offered with full use of the onsite facilities including Gym, pool, residence lounge area, privet dining room, conference facilities, 24 hour concierge and Cinema room. The apartment is ready to move into with internet already connected.