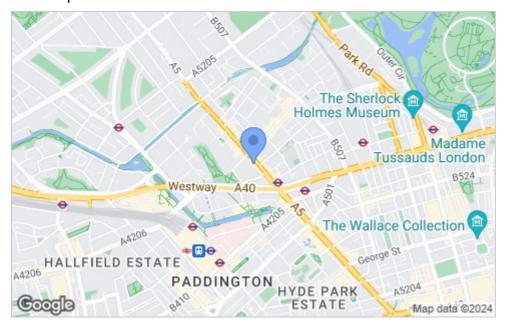

1st floor apartment set over 546SqFt comprising a large open-plan reception room leading onto a private balcony. The fully integrated kitchen with appliances from Siemens and Miele including oven and induction hobs, large fridge freezer and dishwasher and wine chiller all inset into a composite stone work tops. The whole apartment also benefits from comfort cooling. This apartment comes complete with large Samsung Smart TVs and Samsung sound bar and is offered with full use of the onsite facilities including Gym, pool, residence lounge area, privet dining room, conference facilities, 24 hour concierge and Cinema room. The apartment is ready to move into with internet already connected.

- One bedroom
- Gym/Pool
- Balcony

- Porter
- · Comfort cooling







#### Floor Plan



# Area Map



### Viewing

Please contact us on 020 7046 6275 if you wish to arrange a viewing appointment for this property or require further information.

# Energy Efficiency Graph





These particulars, whilst believed to be accurate are set out as a general outline only for guidance and do not constitute any part of an offer or contract. Intending purchasers should not rely on them as statements of representation of fact, but must satisfy themselves by inspection or otherwise as to their accuracy. No person in this firms employment has the authority to make or give any representation or warranty in respect of the property.