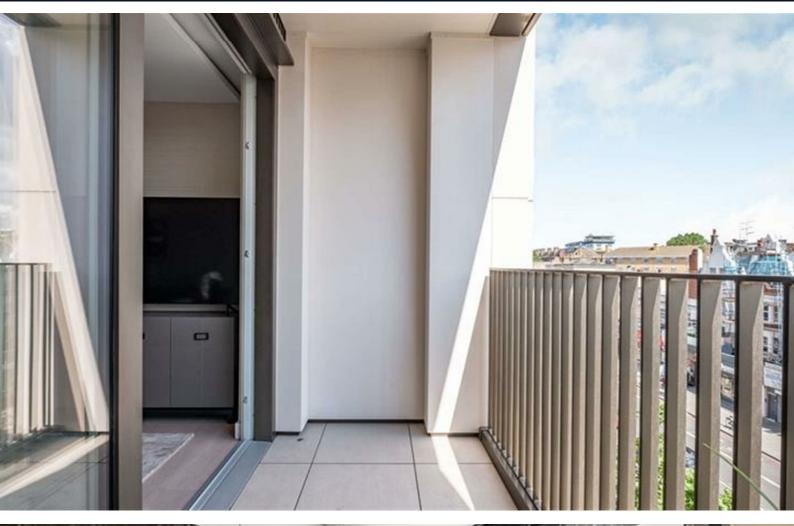

# **Description**

A luxurious interior designed one-bedroom 1st floor apartment set over 546SqFt comprising a large open-plan reception room leading onto a private balcony. The fully integrated kitchen with appliances from Siemens and Miele including oven and induction hobs, large fridge freezer and dishwasher and wine chiller all inset into a composite stone work tops. The whole apartment also benefits from comfort cooling. This apartment comes complete with large Samsung Smart TVs and Samsung sound bar and is offered with full use of the onsite facilities including Gym, pool, residence lounge area, privet dining room, conference facilities, 24 hour concierge and Cinema room. The apartment is ready to move into with internet already connected.

- One bedroom
- Gym/Pool
- Balcony

- Porter
- · Comfort cooling