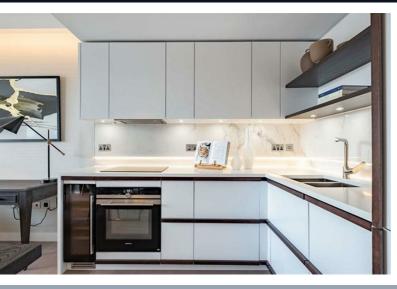

# **Description**

A luxurious interior designed one-bedroom 1st floor apartment set over 546SqFt comprising a large open-plan reception room leading onto a private balcony. The fully integrated kitchen with appliances from Siemens and Miele including oven and induction hobs, large fridge freezer and dishwasher and wine chiller all inset into a composite stone work tops. The whole apartment also benefits from comfort cooling. This apartment comes complete with large Samsung Smart TVs and Samsung sound bar and is offered with full use of the onsite facilities including Gym, pool, residence lounge area, privet dining room, conference facilities, 24 hour concierge and Cinema room. The apartment is ready to move into with internet already connected.