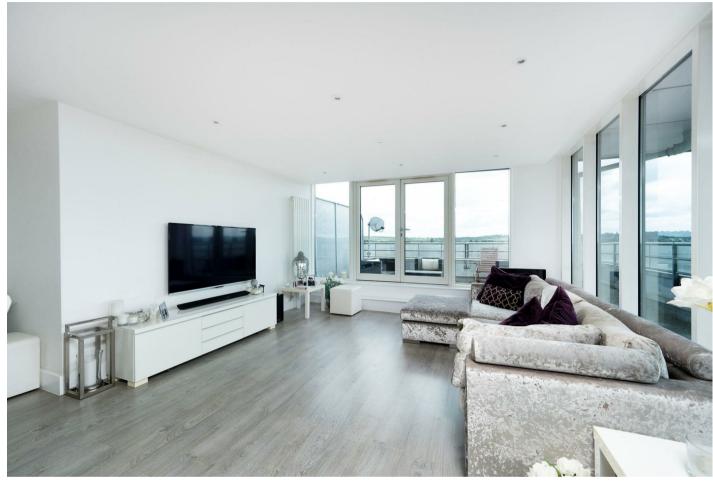

RESIDENTIAL

Situated on the sixth floor (with lift) of a well maintained block is this stunning three bedroom penthouse apartment with a wrap around roof terrace offering uninterrupted views across London's skyline. This superb property is in excellent decorative order throughout and boasts an impressive 37 ft open plan fully fitted kitchen/reception/dining room perfect for entertaining with doors leading out to the terrace and floor to ceiling windows which flood the room with an abundance of natural light. The apartment further comprises three double bedrooms all with doors leading to the terrace, an en-suite shower room off the principal bedroom, a family bathroom and ample storage space. The property also benefits from two underground parking spaces and a concierge service.