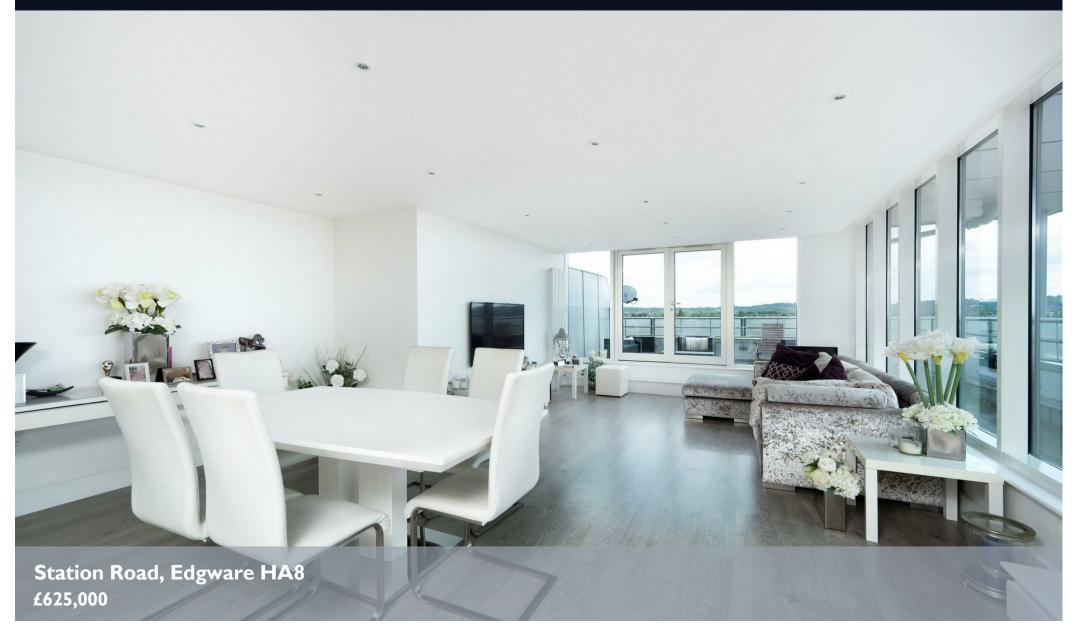

RESIDENTIAL

Situated on the sixth floor (with lift) of a well maintained block is this stunning three bedroom penthouse apartment with a wrap around roof terrace offering uninterrupted views across London's skyline. This superb property is in excellent decorative order throughout and boasts an impressive 37 ft open plan fully fitted kitchen/reception/dining room perfect for entertaining with doors leading out to the terrace and floor to ceiling windows which flood the room with an abundance of natural light. The apartment further comprises three double bedrooms all with doors leading to the terrace, an en-suite shower room off the principal bedroom, a family bathroom and ample storage space. The property also benefits from two underground parking spaces and a concierge service.