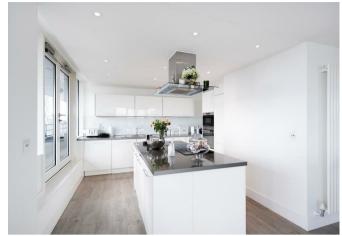

RESIDENTIAL

Situated on the sixth floor (with lift) of a well maintained block is this stunning three bedroom penthouse apartment with a wrap around roof terrace offering uninterrupted views across London's skyline. This superb property is in excellent decorative order throughout and boasts an impressive 37 ft open plan fully fitted kitchen/reception/dining room perfect for entertaining with doors leading out to the terrace and floor to ceiling windows which flood the room with an abundance of natural light. The apartment further comprises three double bedrooms all with doors leading to the terrace, an en-suite shower room off the principal bedroom, a family bathroom and ample storage space. The property also benefits from two underground parking spaces and a concierge service.