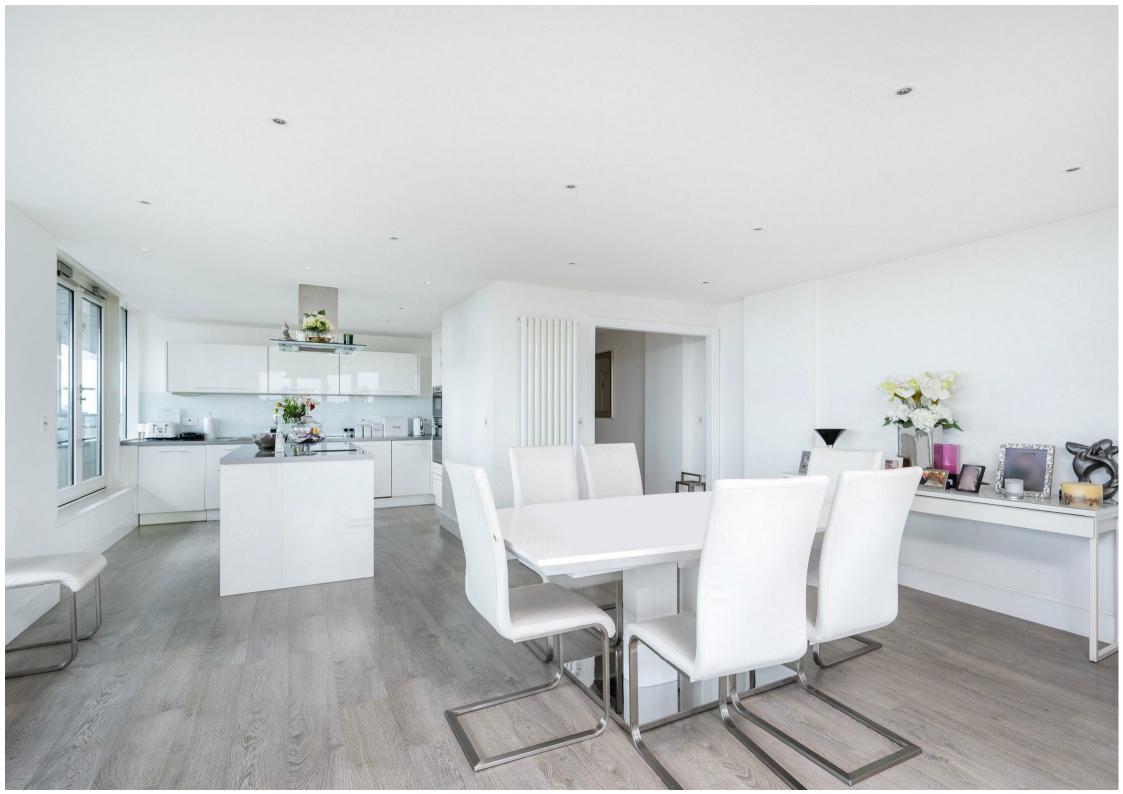

RESIDENTIAL

Situated on the sixth floor (with lift) of a well maintained block is this stunning three bedroom penthouse apartment with a wrap around roof terrace offering uninterrupted views across London's skyline. This superb property is in excellent decorative order throughout and boasts an impressive 37 ft open plan fully fitted kitchen/reception/dining room perfect for entertaining with doors leading out to the terrace and floor to ceiling windows which flood the room with an abundance of natural light. The apartment further comprises three double bedrooms all with doors leading to the terrace, an en-suite shower room off the principal bedroom, a family bathroom and ample storage space. The property also benefits from two underground parking spaces and a concierge service.