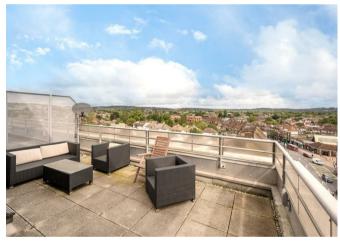

RESIDENTIAL

Situated on the sixth floor (with lift) of a well maintained block is this stunning three bedroom penthouse apartment with a wrap around roof terrace offering uninterrupted views across London's skyline. This superb property is in excellent decorative order throughout and boasts an impressive 37 ft open plan fully fitted kitchen/reception/dining room perfect for entertaining with doors leading out to the terrace and floor to ceiling windows which flood the room with an abundance of natural light. The apartment further comprises three double bedrooms all with doors leading to the terrace, an en-suite shower room off the principal bedroom, a family bathroom and ample storage space. The property also benefits from two underground parking spaces and a concierge service.