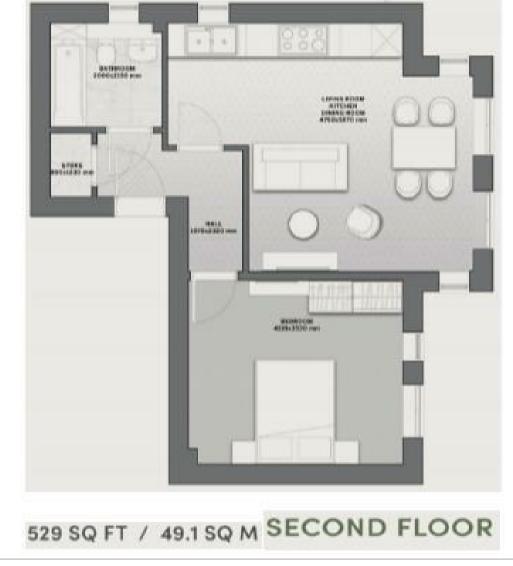

Due for completion in March 2024, Oh So Close consists of I, 2 and 3 bedroom apartments each meticulously designed throughout and finished to the highest of standards.

With West Ealing Station just 0.6 miles away, Central London becomes effortlessly accessible in just under 20 minutes via the newly opened Elizabeth line. Plus, with easy access to the M4 motorway and excellent transportation options, commuting further into the city has never been easier.

## Floor Plan Area Map

These particulars, whilst believed to be accurate are set out as a general outline only for guidance and do not constitute any part of an offer or contract. Intending purchasers should not rely on them as statements of representation of fact, but must satisfy themselves by inspection or otherwise as to their accuracy. No person in this firms employment has the authority to make or give any representation or warranty in respect of the property.