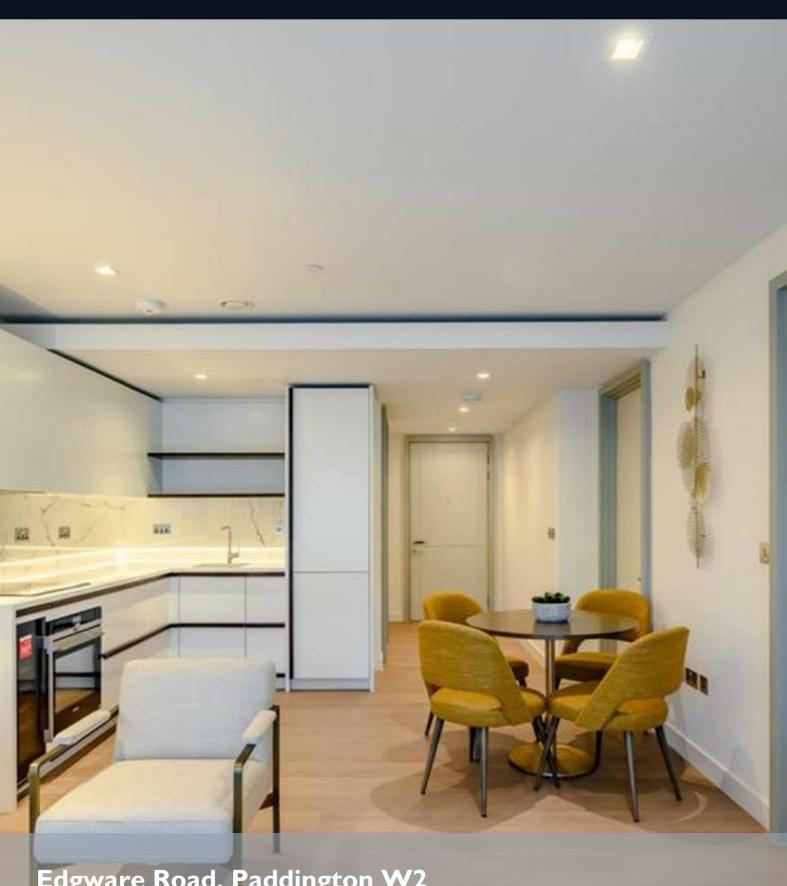

# CHARMILL

RESIDENTIAL

Edgware Road, Paddington W2

£1,149

# **Description**

A luxurious one bedroom apartment situated in the brand new West End Gate development. This superb flat offers floor-to-ceiling windows flooding the apartment with natural light throughout creating a light and airy sense of space where you can relax and entertain. The property comprises an open plan kitchen/reception room which leads directly to a private balcony, one bedroom and a bathroom. The apartment further benefits from comfort cooling and residents will also have access to a number of luxury amenities, including a 24 hour concierge service, spa complete with swimming pool, sauna, steam room and treatment rooms together with a state of the art gymnasium, cinema room and meeting room. Garret Mansions offers easy access to a number of transport links such as Paddington station (Bakerloo, Hammersmith & City, Circle, District lines and Heathrow Express) and Edgware Road station (Circle, District and Bakerloo lines).