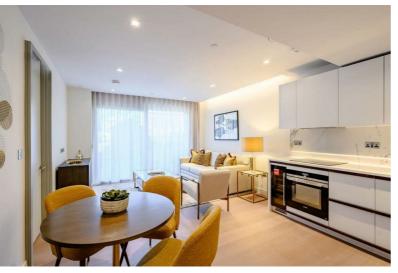

# **Description**

A luxurious one bedroom apartment situated in the brand new West End Gate development. This superb flat offers floor-to-ceiling windows flooding the apartment with natural light throughout creating a light and airy sense of space where you can relax and entertain. The property comprises an open plan kitchen/reception room which leads directly to a private balcony, one bedroom and a bathroom. The apartment further benefits from comfort cooling and residents will also have access to a number of luxury amenities, including a 24 hour concierge service, spa complete with swimming pool, sauna, steam room and treatment rooms together with a state of the art gymnasium, cinema room and meeting room. Garret Mansions offers easy access to a number of transport links such as Paddington station (Bakerloo, Hammersmith & City, Circle, District lines and Heathrow Express) and Edgware Road station (Circle, District and Bakerloo lines).

- Open plan kitchen/reception room
- Bathroom
- Swimming pool and cinema
- One bedroom
- 24 hour concierge