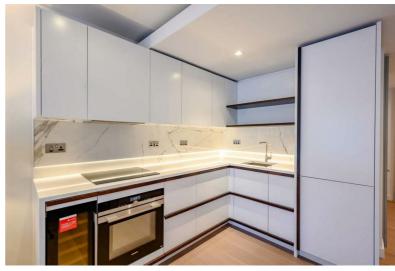

# **Description**

A luxurious one bedroom apartment situated in the brand new West End Gate development. This superb flat offers floor-to-ceiling windows flooding the apartment with natural light throughout creating a light and airy sense of space where you can relax and entertain. The property comprises an open plan kitchen/reception room which leads directly to a private balcony, one bedroom and a bathroom. The apartment further benefits from comfort cooling and residents will also have access to a number of luxury amenities, including a 24 hour concierge service, spa complete with swimming pool, sauna, steam room and treatment rooms together with a state of the art gymnasium, cinema room and meeting room. Garret Mansions offers easy access to a number of transport links such as Paddington station (Bakerloo, Hammersmith & City, Circle, District lines and Heathrow Express) and Edgware Road station (Circle, District and Bakerloo lines).

- Open plan kitchen/reception room
- Bathroom
- Swimming pool and cinema
- One bedroom
- 24 hour concierge