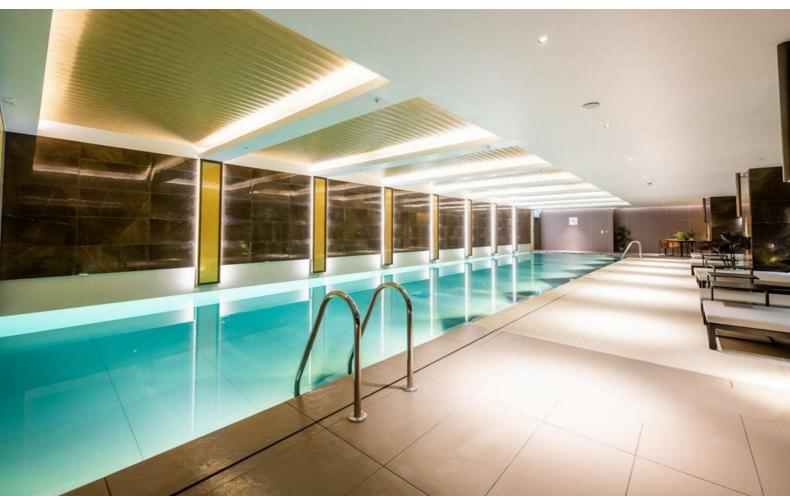

# **Description**

A luxurious one bedroom apartment situated in the brand new West End Gate development. This superb flat offers floor-to-ceiling windows flooding the apartment with natural light throughout creating a light and airy sense of space where you can relax and entertain. The property comprises an open plan kitchen/reception room which leads directly to a private balcony, one bedroom and a bathroom. The apartment further benefits from comfort cooling and residents will also have access to a number of luxury amenities, including a 24 hour concierge service, spa complete with swimming pool, sauna, steam room and treatment rooms together with a state of the art gymnasium, cinema room and meeting room. Garret Mansions offers easy access to a number of transport links such as Paddington station (Bakerloo, Hammersmith & City, Circle, District lines and Heathrow Express) and Edgware Road station (Circle, District and Bakerloo lines).

- Open plan kitchen/reception room
- Bathroom
- Swimming pool and cinema
- One bedroom
- 24 hour concierge