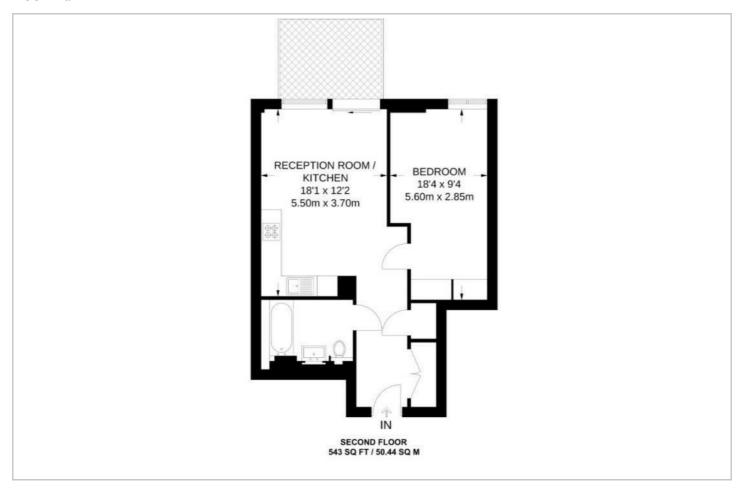

The property comprises an open plan kitchen/reception room which leads directly to a private balcony, one bedroom and a bathroom. The apartment further benefits from comfort cooling and residents will also have access to a number of luxury amenities, including a 24 hour concierge service, spa complete with swimming pool, sauna, steam room and treatment rooms together with a state of the art gymnasium, cinema room and meeting room. Garret Mansions offers easy access to a number of transport links such as Paddington station (Bakerloo, Hammersmith & City, Circle, District lines and Heathrow Express) and Edgware Road station (Circle, District and Bakerloo lines).

- Open plan kitchen/reception room
- Bathroom
- Swimming pool and cinema
- One bedroom
- 24 hour concierge







#### Floor Plan



# Area Map



### Viewing

Please contact our Lettings Team on 020 7046 6276 if you wish to arrange a viewing appointment for this property or require further information.

#### Energy Efficiency Graph





These particulars, whilst believed to be accurate are set out as a general outline only for guidance and do not constitute any part of an offer or contract. Intending purchasers should not rely on them as statements of representation of fact, but must satisfy themselves by inspection or otherwise as to their accuracy. No person in this firms employment has the authority to make or give any representation or warranty in respect of the property.