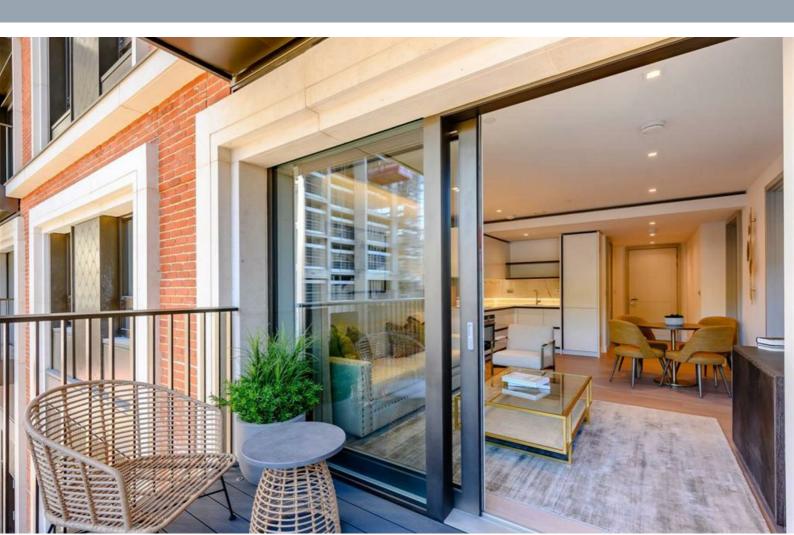

# **Description**

A luxurious one bedroom apartment situated in the brand new West End Gate development. This superb flat offers floor-to-ceiling windows flooding the apartment with natural light throughout creating a light and airy sense of space where you can relax and entertain. The property comprises an open plan kitchen/reception room which leads directly to a private balcony, one bedroom and a bathroom. The apartment further benefits from comfort cooling and residents will also have access to a number of luxury amenities, including a 24 hour concierge service, spa complete with swimming pool, sauna, steam room and treatment rooms together with a state of the art gymnasium, cinema room and meeting room. Garret Mansions offers easy access to a number of transport links such as Paddington station (Bakerloo, Hammersmith & City, Circle, District lines and Heathrow Express) and Edgware Road station (Circle, District and Bakerloo lines).